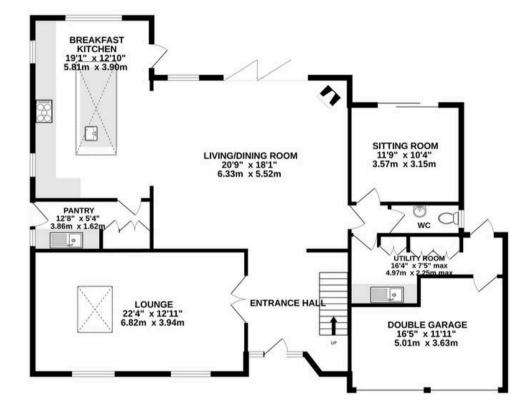

GROUND FLOOR 1517 sq.ft. (141.0 sq.m.) approx. 1ST FLOOR 1042 sq.ft. (96.8 sq.m.) approx.

## TOTAL FLOOR AREA : 2559 sq.ft. (237.7 sq.m.) approx.

Whilst every attempt has been made to ensure the accuracy of the floorplan contained here, measurements of doors, windows, rooms and any other items are approximate and no responsibility is taken for any error, omission or mis-statement. This plan is for illustrative purposes only and should be used as such by any prospective purchaser. The services, systems and appliances shown have not been tested and no guarantee as to their operability or efficiency can be given. Made with Metropix @2025