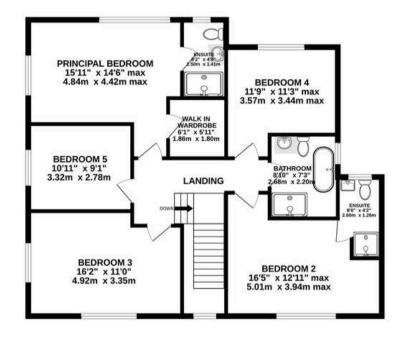

GROUND FLOOR 1517 sq.ft. (141.0 sq.m.) approx. 1ST FLOOR 1042 sq.ft. (96.8 sq.m.) approx.

## TOTAL FLOOR AREA : 2559 sq.ft. (237.7 sq.m.) approx.

Whilst every attempt has been made to ensure the accuracy of the floorplan contained here, measurements of doors, windows, rooms and any other items are approximate and no responsibility is taken for any error, omission or mis-statement. This plan is for illustrative purposes only and should be used as such by any prospective purchaser. The services, systems and appliances shown have not been tested and no guarantee as to their operability or efficiency can be given. Made with Metropix @2025