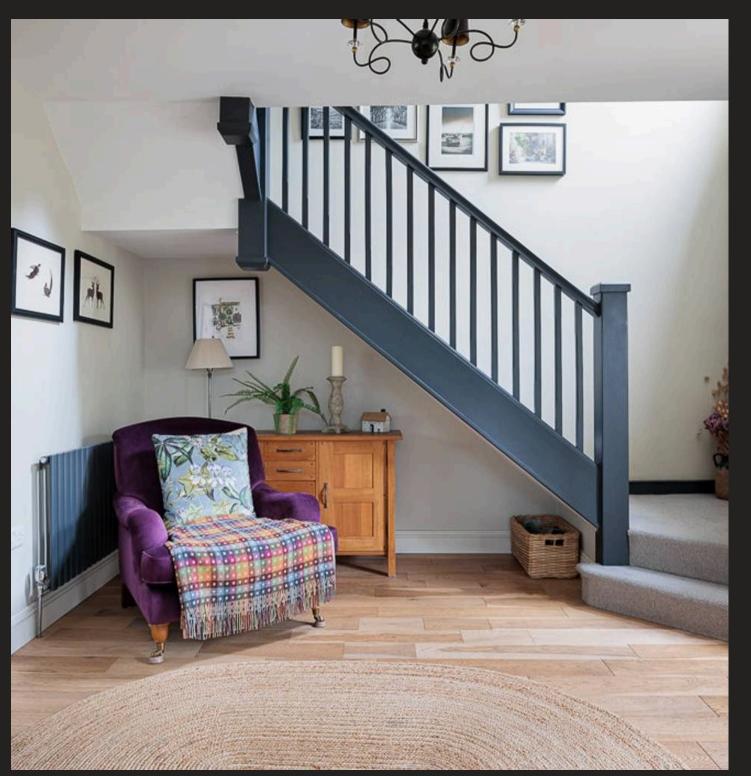

Council Tax band: G

Tenure: Freehold

EPC Energy Efficiency Rating: C

- Immaculately presented family home offering a perfect balance of elegance and practicality, set on a beautifully mature plot with striking curb appeal.
- South-westerly facing rear garden wonderfully private with multiple entertaining areas, mature trees, and vibrant planting, ideal for afternoon and evening sun.
- Stylish and spacious interior with seamless flow between a large lounge, expansive living/dining room, and a stunning breakfast kitchen with garden views and a central island.
- Thoughtful design features include a walk-in pantry, cosy sitting room, utility room, guest cloakroom, and integral double garage for everyday convenience.
- Five generous bedrooms including a luxurious principal suite with en-suite and walk-in wardrobe, plus an additional en-suite and a sleek family bathroom.
- Prime location on Fir Tree Avenue, a highly regarded address near the Legh Road Conservation Area, offering peace, prestige, and close proximity to key amenities.