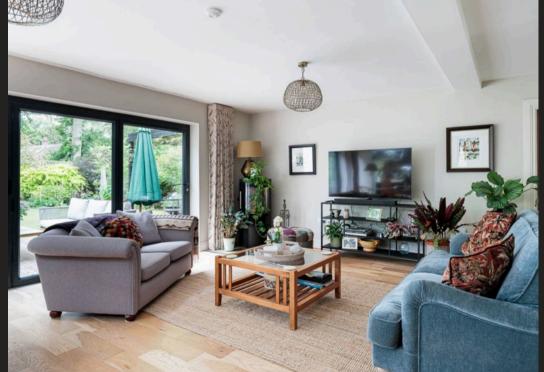

Council Tax band: G

Tenure: Freehold

EPC Energy Efficiency Rating: C

- Immaculately presented family home offering a perfect balance of elegance and practicality, set on a beautifully mature plot with striking curb appeal.
- South-westerly facing rear garden wonderfully private with multiple entertaining areas, mature trees, and vibrant planting, ideal for afternoon and evening sun.
- Stylish and spacious interior with seamless flow between a large lounge, expansive living/dining room, and a stunning breakfast kitchen with garden views and a central island.
- Thoughtful design features include a walk-in pantry, cosy sitting room, utility room, guest cloakroom, and integral double garage for everyday convenience.
- Five generous bedrooms including a luxurious principal suite with en-suite and walk-in wardrobe, plus an additional en-suite and a sleek family bathroom.
- Prime location on Fir Tree Avenue, a highly regarded address near the Legh Road Conservation Area, offering peace, prestige, and close proximity to key amenities.