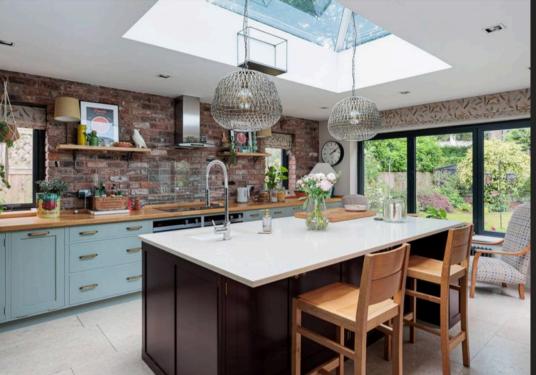

Council Tax band: G

Tenure: Freehold

EPC Energy Efficiency Rating: C

- Immaculately presented family home offering a perfect balance of elegance and practicality, set on a beautifully mature plot with striking curb appeal.
- South-westerly facing rear garden wonderfully private with multiple entertaining areas, mature trees, and vibrant planting, ideal for afternoon and evening sun.
- Stylish and spacious interior with seamless flow between a large lounge, expansive living/dining room, and a stunning breakfast kitchen with garden views and a central island.
- Thoughtful design features include a walk-in pantry, cosy sitting room, utility room, guest cloakroom, and integral double garage for everyday convenience.
- Five generous bedrooms including a luxurious principal suite with en-suite and walk-in wardrobe, plus an additional en-suite and a sleek family bathroom.
- Prime location on Fir Tree Avenue, a highly regarded address near the Legh Road Conservation Area, offering peace, prestige, and close proximity to key amenities.