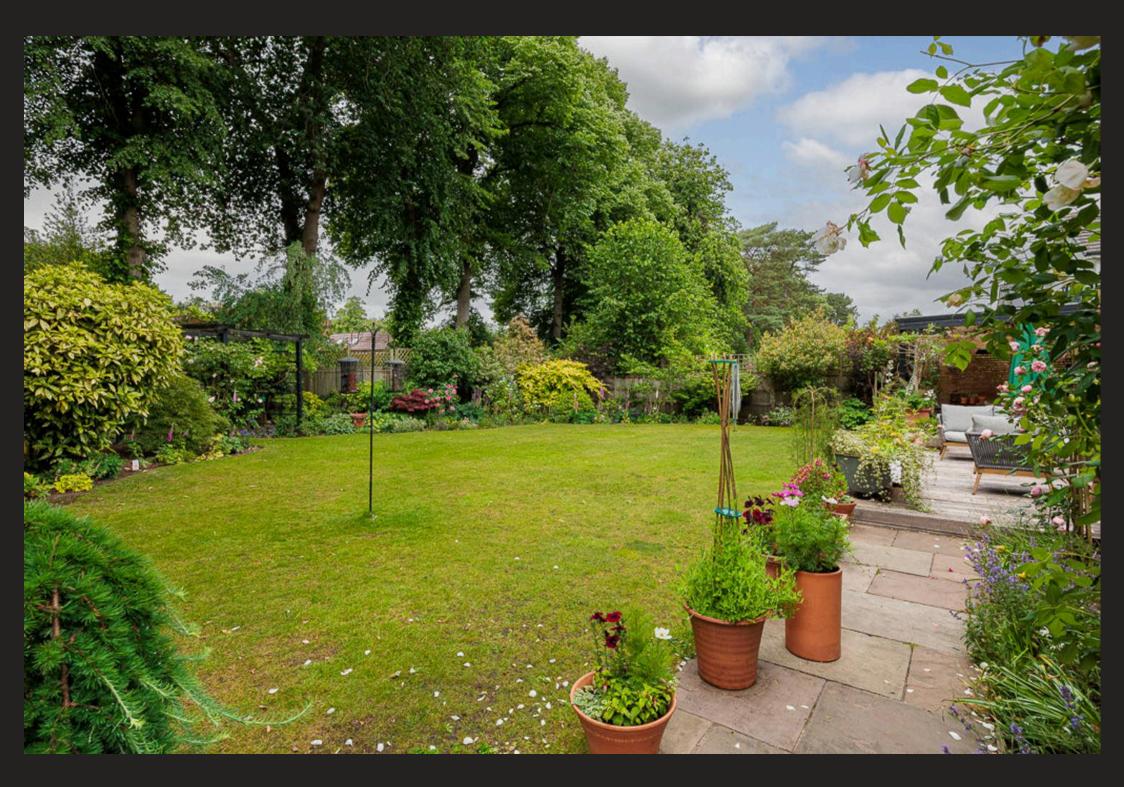

Council Tax band: G

Tenure: Freehold

EPC Energy Efficiency Rating: C

- Immaculately presented family home offering a perfect balance of elegance and practicality, set on a beautifully mature plot with striking curb appeal.
- South-westerly facing rear garden wonderfully private with multiple entertaining areas, mature trees, and vibrant planting, ideal for afternoon and evening sun.
- Stylish and spacious interior with seamless flow between a large lounge, expansive living/dining room, and a stunning breakfast kitchen with garden views and a central island.
- Thoughtful design features include a walk-in pantry, cosy sitting room, utility room, guest cloakroom, and integral double garage for everyday convenience.
- Five generous bedrooms including a luxurious principal suite with en-suite and walk-in wardrobe, plus an additional en-suite and a sleek family bathroom.
- Prime location on Fir Tree Avenue, a highly regarded address near the Legh Road Conservation Area, offering peace, prestige, and close proximity to key amenities.