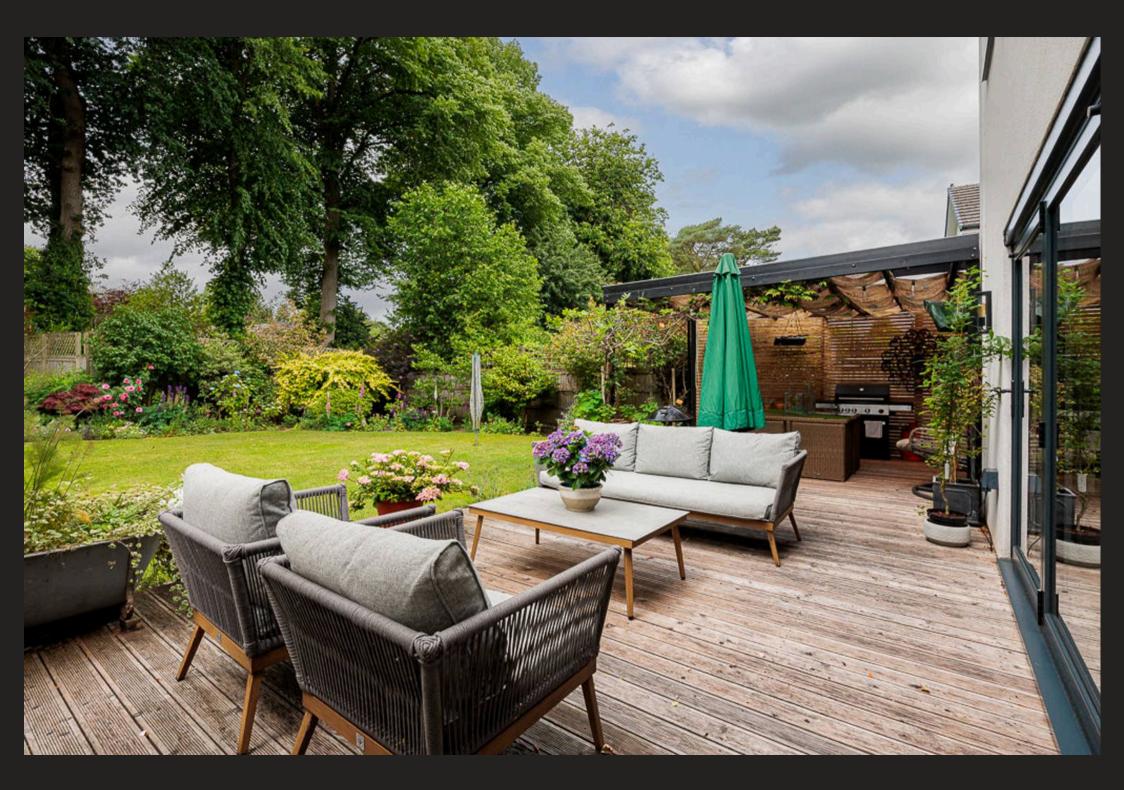

Council Tax band: G

Tenure: Freehold

EPC Energy Efficiency Rating: C

- Immaculately presented family home offering a perfect balance of elegance and practicality, set on a beautifully mature plot with striking curb appeal.
- South-westerly facing rear garden wonderfully private with multiple entertaining areas, mature trees, and vibrant planting, ideal for afternoon and evening sun.
- Stylish and spacious interior with seamless flow between a large lounge, expansive living/dining room, and a stunning breakfast kitchen with garden views and a central island.
- Thoughtful design features include a walk-in pantry, cosy sitting room, utility room, guest cloakroom, and integral double garage for everyday convenience.
- Five generous bedrooms including a luxurious principal suite with en-suite and walk-in wardrobe, plus an additional en-suite and a sleek family bathroom.
- Prime location on Fir Tree Avenue, a highly regarded address near the Legh Road Conservation Area, offering peace, prestige, and close proximity to key amenities.