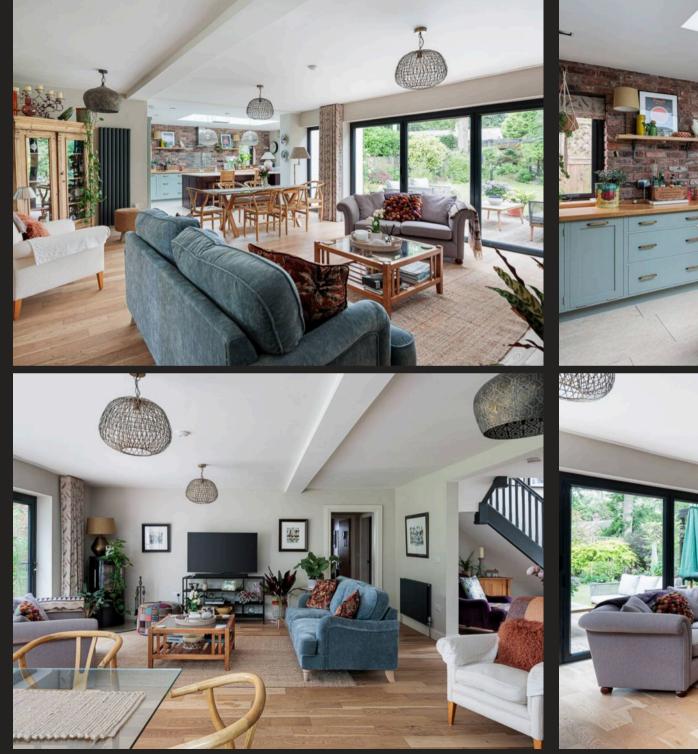

Council Tax band: G

Tenure: Freehold

EPC Energy Efficiency Rating: C

- Immaculately presented family home offering a perfect balance of elegance and practicality, set on a beautifully mature plot with striking curb appeal.
- South-westerly facing rear garden wonderfully private with multiple entertaining areas, mature trees, and vibrant planting, ideal for afternoon and evening sun.
- Stylish and spacious interior with seamless flow between a large lounge, expansive living/dining room, and a stunning breakfast kitchen with garden views and a central island.
- Thoughtful design features include a walk-in pantry, cosy sitting room, utility room, guest cloakroom, and integral double garage for everyday convenience.
- Five generous bedrooms including a luxurious principal suite with en-suite and walk-in wardrobe, plus an additional en-suite and a sleek family bathroom.
- Prime location on Fir Tree Avenue, a highly regarded address near the Legh Road Conservation Area, offering peace, prestige, and close proximity to key amenities.