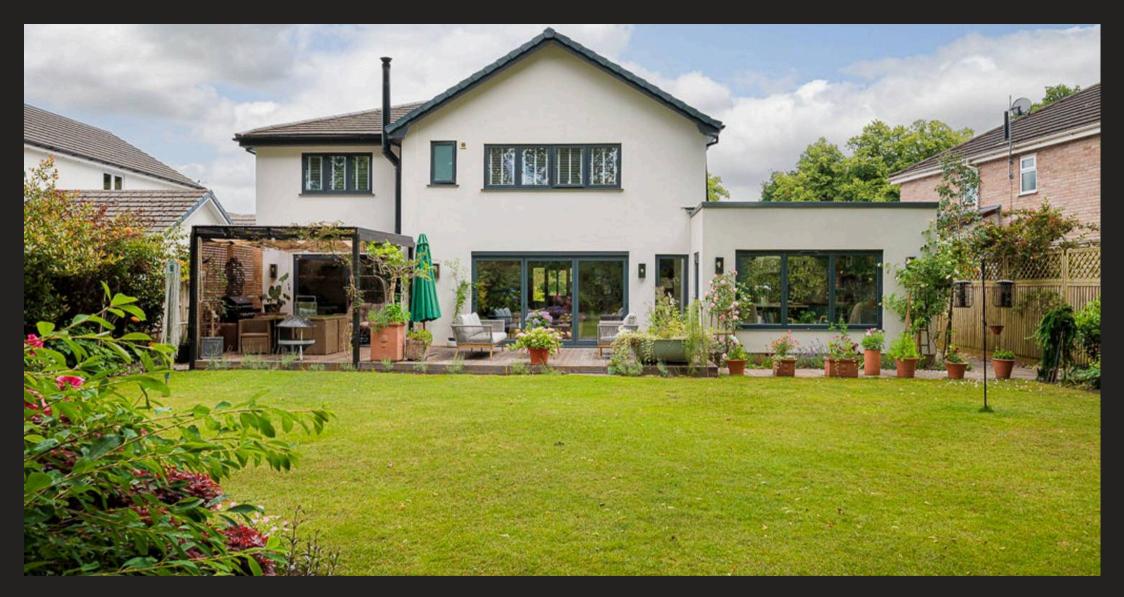

## Knutsford

Stunning family home with elegant design, mature gardens & versatile living spaces. Premier location in Legh Road Conservation Area. Ideal for families & entertaining. Ready to move in and enjoy.

Council Tax band: G

Tenure: Freehold

EPC Energy Efficiency Rating: C

- Immaculately presented family home offering a perfect balance of elegance and practicality, set on a beautifully mature plot with striking curb appeal.
- South-westerly facing rear garden wonderfully private with multiple entertaining areas, mature trees, and vibrant planting, ideal for afternoon and evening sun.
- Stylish and spacious interior with seamless flow between a large lounge, expansive living/dining room, and a stunning breakfast kitchen with garden views and a central island.
- Thoughtful design features include a walk-in pantry, cosy sitting room, utility room, guest cloakroom, and integral double garage for everyday convenience.
- Five generous bedrooms including a luxurious principal suite with en-suite and walk-in wardrobe, plus an additional en-suite and a sleek family bathroom.
- Prime location on Fir Tree Avenue, a highly regarded address near the Legh Road Conservation Area, offering peace, prestige, and close proximity to key amenities.