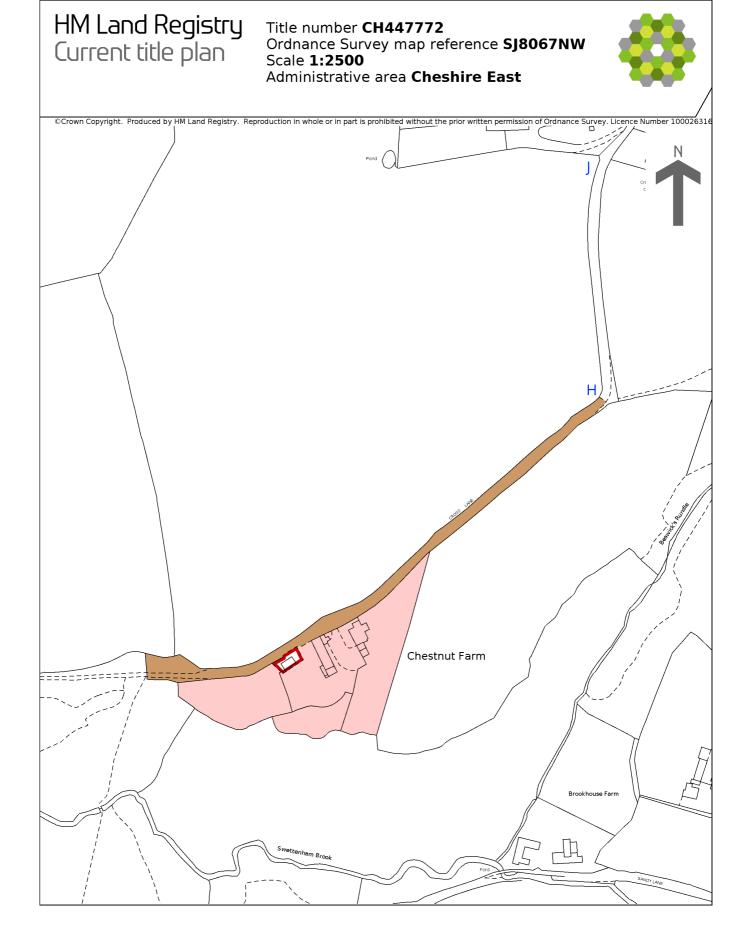

This title is dealt with by HM Land Registry, Birkenhead Office.

This is a print of the view of the title plan obtained from HM Land Registry showing the state of the title plan on 29 September 2020 at 12:46:21. This title plan shows the general position, not the exact line, of the boundaries. It may be subject to distortions in scale. Measurements scaled from this plan may not match measurements between the same points on the ground.