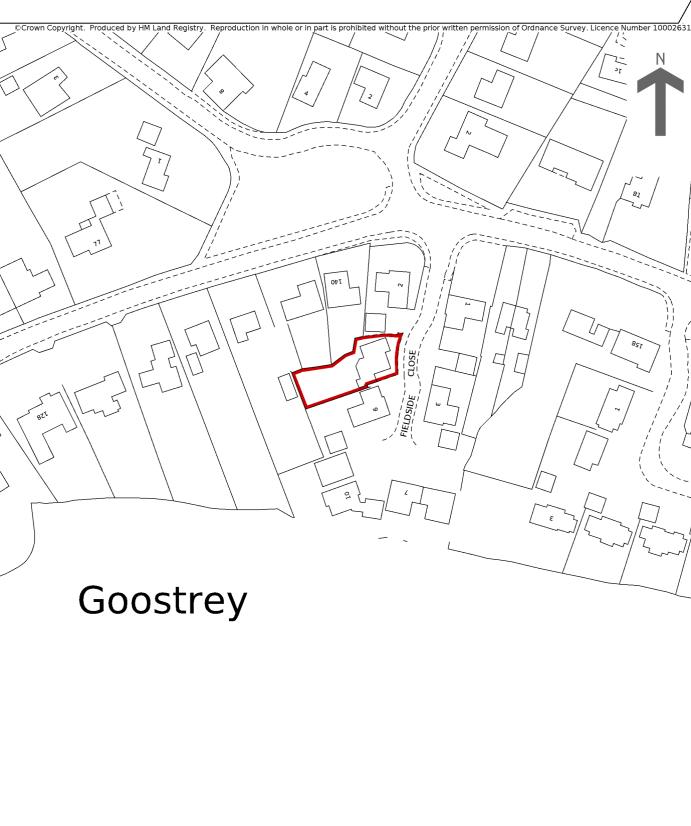

## HM Land Registry Current title plan

Title number CH487594
Ordnance Survey map reference SJ7770SW
Scale 1:1250 enlarged from 1:2500
Administrative area Cheshire East

This is a print of the view of the title plan obtained from HM Land Registry showing the state of the title plan on 13 February 2024 at 08:34:00. This title plan shows the general position, not the exact line, of the boundaries. It may be subject to distortions in scale. Measurements scaled from this plan may not match measurements between the same points on the ground.