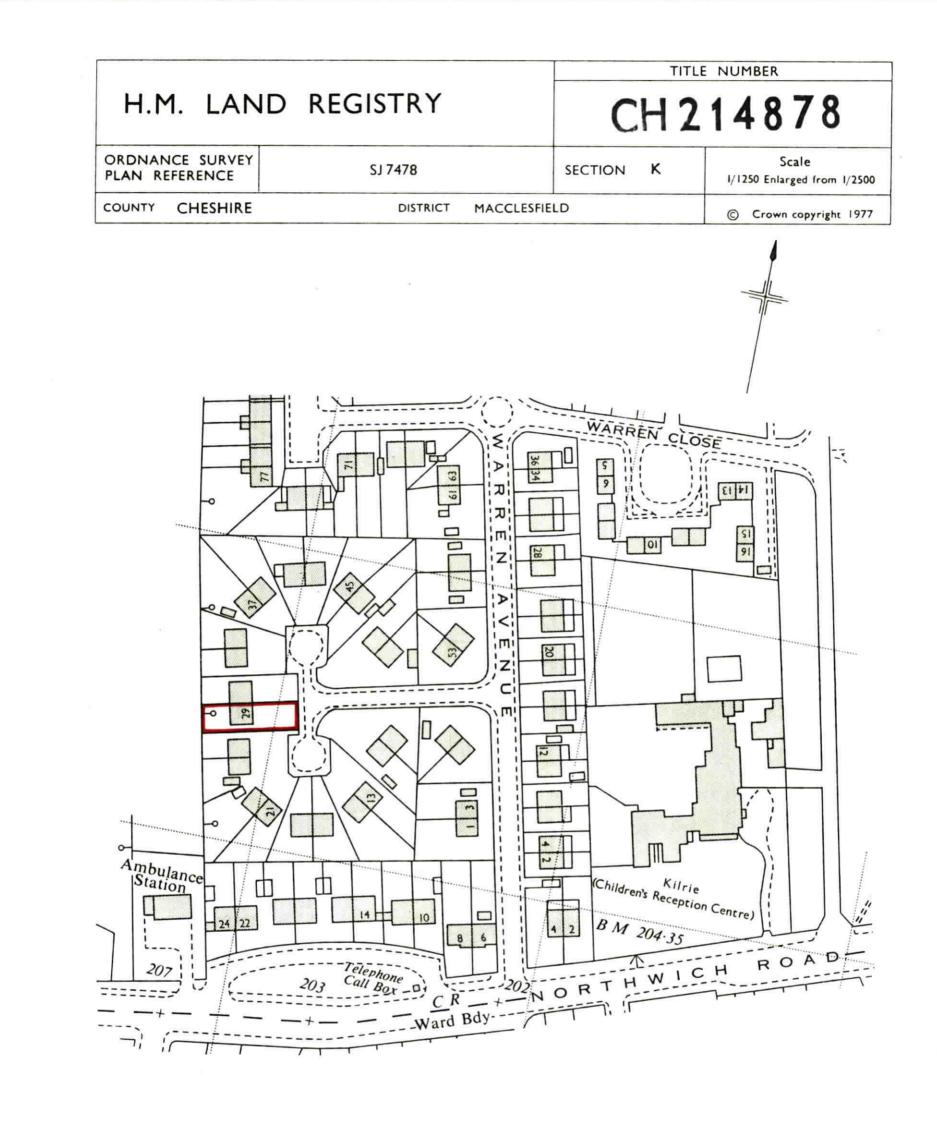

This is a print of the view of the title plan obtained from HM Land Registry showing the state of the title plan on 22 April 2025 at 16:55:53. This title plan shows the general position, not the exact line, of the boundaries. It may be subject to distortions in scale. Measurements scaled from this plan may not match measurements between the same points on the ground.

This title is dealt with by HM Land Registry, Birkenhead Office.

© Crown Copyright. Produced by HM Land Registry. Reproduction in whole or in part is prohibited without the prior written permission of Ordnance Survey. Licence Number AC0000851063.