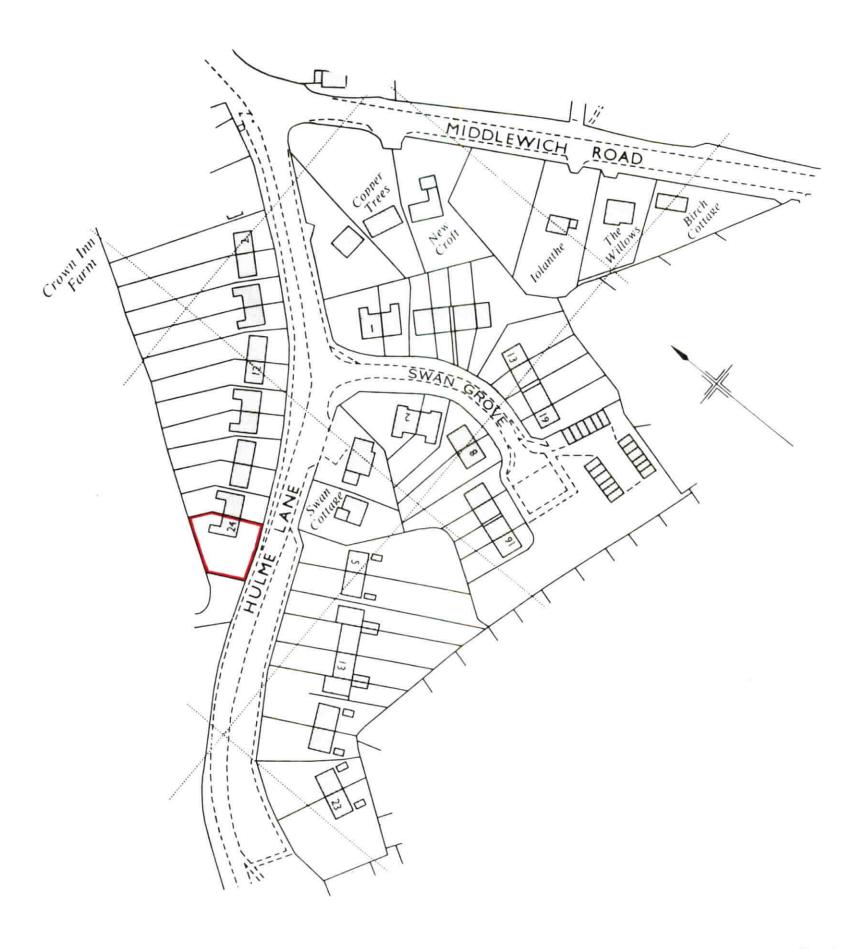

| H.M. LAND                      | REGISTRY          | CH2       | 00881                                |
|--------------------------------|-------------------|-----------|--------------------------------------|
| ORDNANCE SURVEY PLAN REFERENCE | SJ 7373           | SECTION B | Scale<br>I/1250 Enlarged from I/2500 |
| COUNTY CHESHIRE                | DISTRICT VALE ROY | AL        | © Crown copyright 1979               |

NETHER PEOVER PARISH

This is a print of the view of the title plan obtained from HM Land Registry showing the state of the title plan on 09 May 2025 at 08:16:45. This title plan shows the general position, not the exact line, of the boundaries. It may be subject to distortions in scale. Measurements scaled from this plan may not match measurements between the same points on the ground.

This title is dealt with by HM Land Registry, Birkenhead Office.