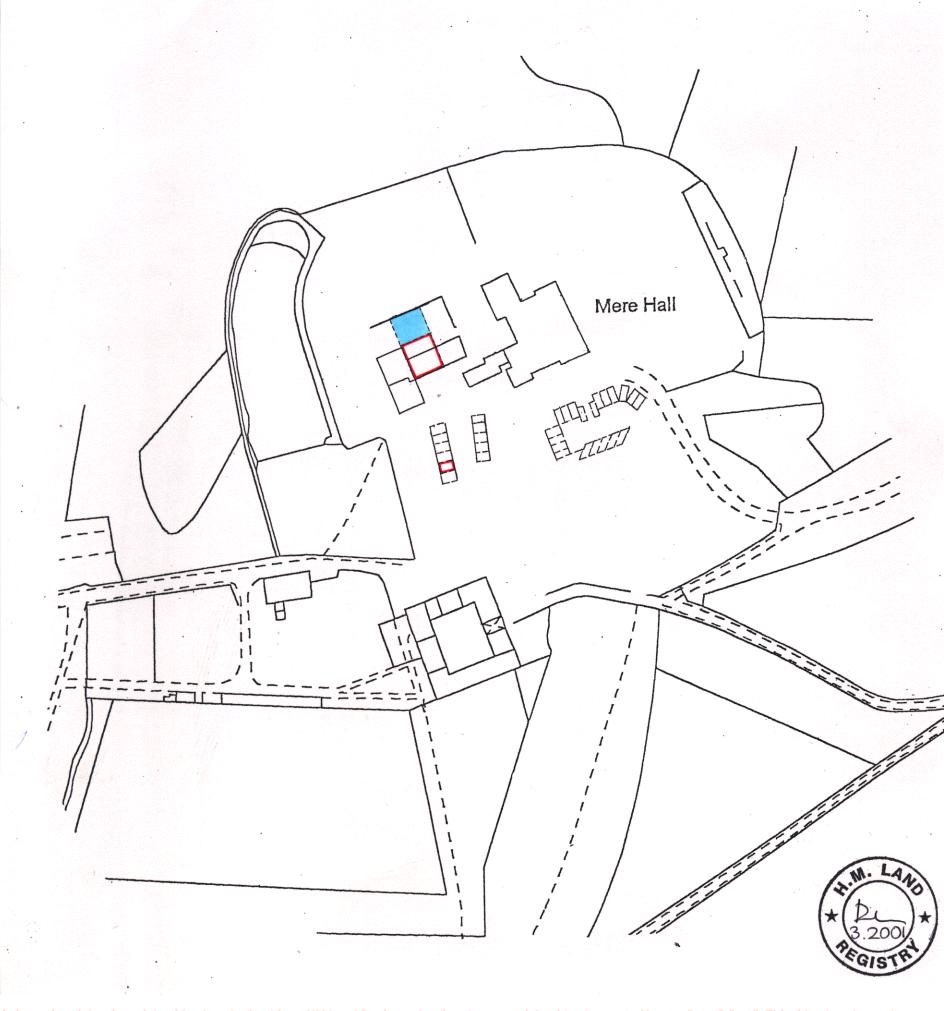

## H.M. LAND REGISTRY

TITLE NUMBER

CH 459683

ORDNANCE SURVEY PLAN REFERENCE

SJ7281

SECTION D

SCALE 1/1250 ENLARGED FROM 1/2500

ADMINISTRATIVE AREA: CHESHIRE MACCLESFIELD

© Crown Copyright

This is a print of the view of the title plan obtained from HM Land Registry showing the state of the title plan on 16 May 2025 at 15:58:15. This title plan shows the general position, not the exact line, of the boundaries. It may be subject to distortions in scale. Measurements scaled from this plan may not match measurements between the same points on the ground.