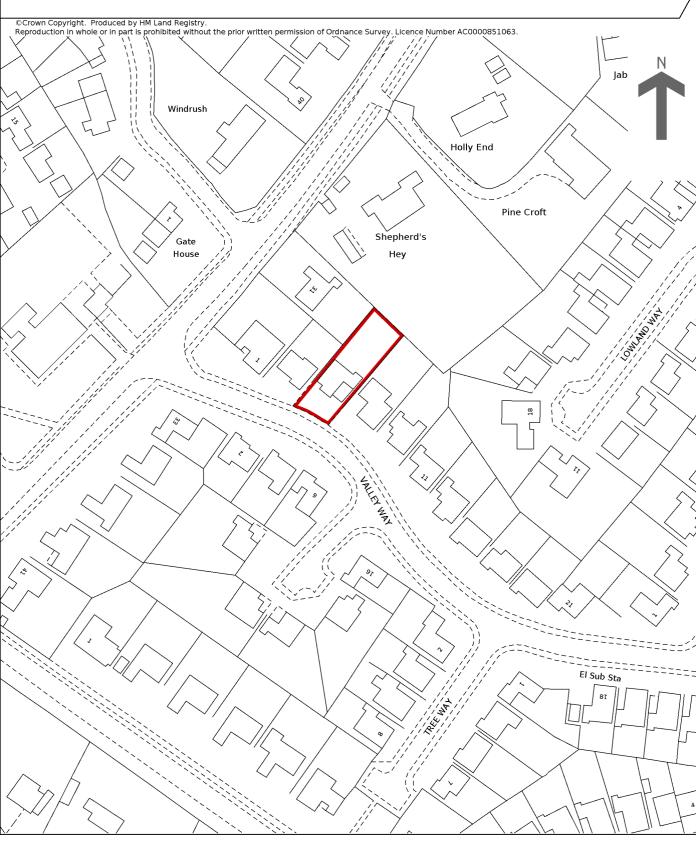

## HM Land Registry Current title plan

## Title number CH457791 Ordnance Survey map reference SJ7577SW Scale 1:1250 enlarged from 1:2500 Administrative area Cheshire East

This is a print of the view of the title plan obtained from HM Land Registry showing the state of the title plan on 23 May 2025 at 08:30:00. This title plan shows the general position, not the exact line, of the boundaries. It may be subject to distortions in scale. Measurements scaled from this plan may not match measurements between the same points on the ground.

This title is dealt with by HM Land Registry, Birkenhead Office.