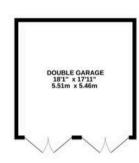

## TOTAL FLOOR AREA: 2671 sq.ft. (248.1 sq.m.) approx.

Whilst every attempt has been made to ensure the accuracy of the floorplan contained here, measurements of doors, windows, rooms and any other items are approximate and no responsibility is taken for any error, omission or mis-statement. This plan is for illustrative purposes only and should be used as such by any prospective purchaser. The services, systems and appliances shown have not been tested and no guarantee as to their operability or efficiency can be given.