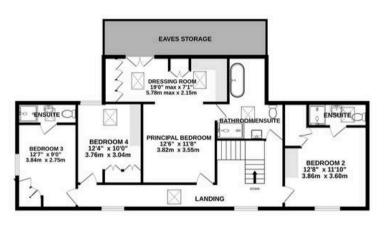

## TOTAL FLOOR AREA: 2671 sq.ft. (248.1 sq.m.) approx.

Whilst every attempt has been made to ensure the accuracy of the floorplan contained here, measurements of doors, windows, rooms and any other items are approximate and no responsibility is taken for any error, omission or mis-statement. This plan is for illustrative purposes only and should be used as such by any prospective purchaser. The services, systems and appliances shown have not been tested and no guarantee as to their operability or efficiency can be given.