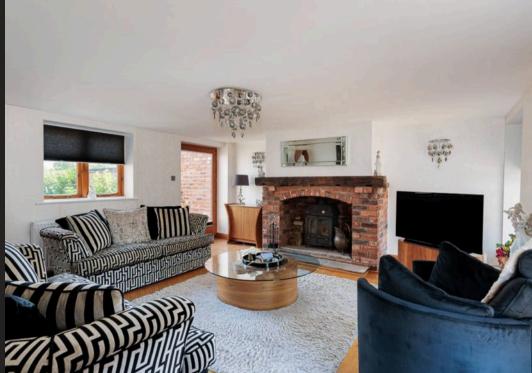

Council Tax band: G

Tenure: Freehold

EPC Energy Efficiency Rating: D

- Immaculate Barn Conversion Stunning semidetached barn conversion, originally completed 18 years ago and maintained to the highest standards throughout.
- Exceptional Living Kitchen Bespoke Thomas Howley kitchen with high-spec appliances, central island, larder/breakfast cupboards, underfloor heating, fitted seating, and a utility room.
- Spacious & Versatile Layout Two elegant reception rooms with feature fireplaces, a fitted study, welcoming entrance hall with galleried landing, and ground floor WC.
- Four Bedrooms & Three Bathrooms Includes a luxurious principal suite with extensive fitted storage and a four-piece en-suite bathroom.
- Stunning Outdoor Space Large driveway, double garage, and a beautifully landscaped rear garden with multiple seating/entertaining areas, built-in BBQ, breeze house, water features and two lawns.
- Prime Location Close to popular schools, local amenities, motorway links, and just 30 minutes from Manchester Airport.