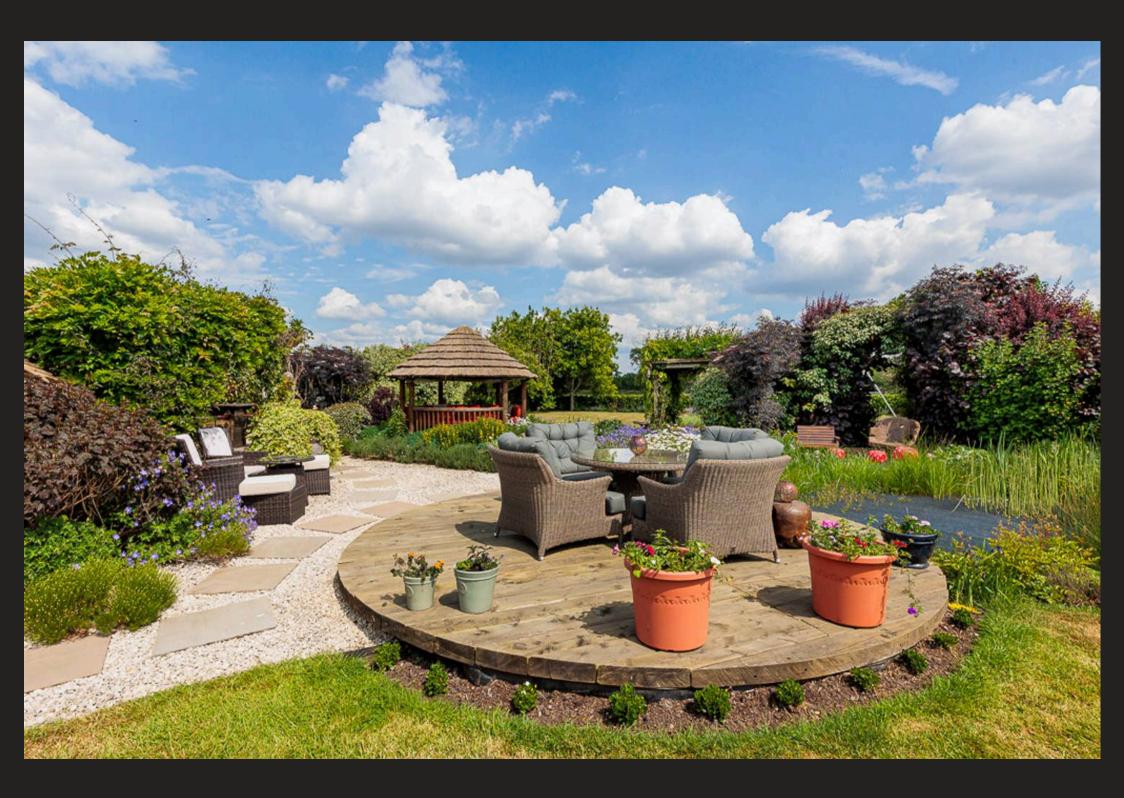

Council Tax band: G

Tenure: Freehold

EPC Energy Efficiency Rating: D

- Immaculate Barn Conversion Stunning semidetached barn conversion, originally completed 18 years ago and maintained to the highest standards throughout.
- Exceptional Living Kitchen Bespoke Thomas Howley kitchen with high-spec appliances, central island, larder/breakfast cupboards, underfloor heating, fitted seating, and a utility room.
- Spacious & Versatile Layout Two elegant reception rooms with feature fireplaces, a fitted study, welcoming entrance hall with galleried landing, and ground floor WC.
- Four Bedrooms & Three Bathrooms Includes a luxurious principal suite with extensive fitted storage and a four-piece en-suite bathroom.
- Stunning Outdoor Space Large driveway, double garage, and a beautifully landscaped rear garden with multiple seating/entertaining areas, built-in BBQ, breeze house, water features and two lawns.
- Prime Location Close to popular schools, local amenities, motorway links, and just 30 minutes from Manchester Airport.