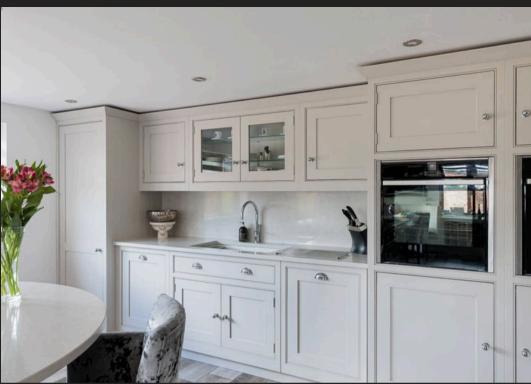

Council Tax band: G

Tenure: Freehold

EPC Energy Efficiency Rating: D

- Immaculate Barn Conversion Stunning semidetached barn conversion, originally completed 18 years ago and maintained to the highest standards throughout.
- Exceptional Living Kitchen Bespoke Thomas Howley kitchen with high-spec appliances, central island, larder/breakfast cupboards, underfloor heating, fitted seating, and a utility room.
- Spacious & Versatile Layout Two elegant reception rooms with feature fireplaces, a fitted study, welcoming entrance hall with galleried landing, and ground floor WC.
- Four Bedrooms & Three Bathrooms Includes a luxurious principal suite with extensive fitted storage and a four-piece en-suite bathroom.
- Stunning Outdoor Space Large driveway, double garage, and a beautifully landscaped rear garden with multiple seating/entertaining areas, built-in BBQ, breeze house, water features and two lawns.
- Prime Location Close to popular schools, local amenities, motorway links, and just 30 minutes from Manchester Airport.