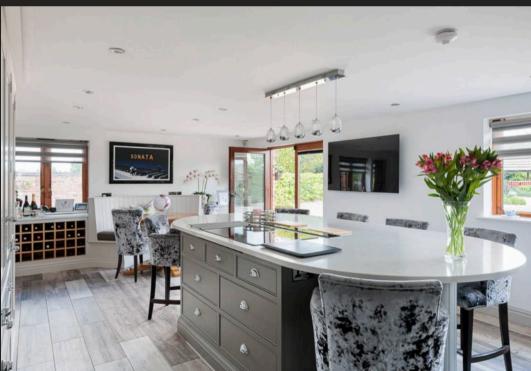

Council Tax band: G

Tenure: Freehold

EPC Energy Efficiency Rating: D

- Immaculate Barn Conversion Stunning semidetached barn conversion, originally completed 18 years ago and maintained to the highest standards throughout.
- Exceptional Living Kitchen Bespoke Thomas Howley kitchen with high-spec appliances, central island, larder/breakfast cupboards, underfloor heating, fitted seating, and a utility room.
- Spacious & Versatile Layout Two elegant reception rooms with feature fireplaces, a fitted study, welcoming entrance hall with galleried landing, and ground floor WC.
- Four Bedrooms & Three Bathrooms Includes a luxurious principal suite with extensive fitted storage and a four-piece en-suite bathroom.
- Stunning Outdoor Space Large driveway, double garage, and a beautifully landscaped rear garden with multiple seating/entertaining areas, built-in BBQ, breeze house, water features and two lawns.
- Prime Location Close to popular schools, local amenities, motorway links, and just 30 minutes from Manchester Airport.