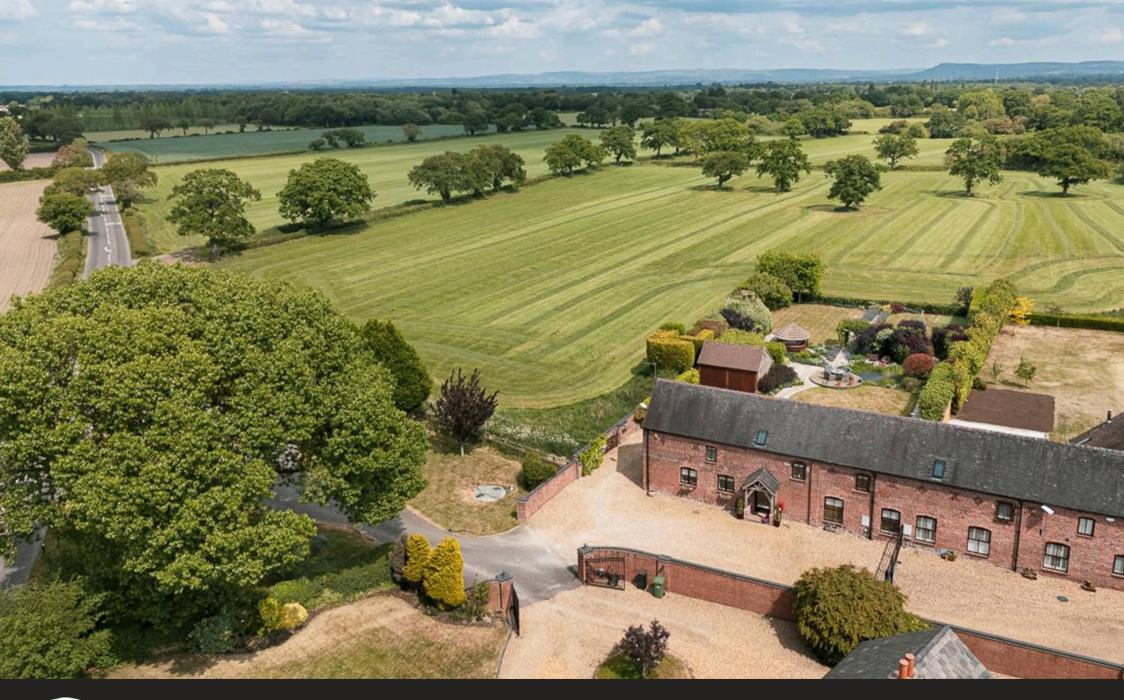

## The Wheel House

Brindley Grange Farm Holmes Chapel Road, Sandbach

A stunning semi-detached barn conversion - luxurious living with bespoke kitchen, elegant reception rooms, 4 beds, 3 baths, immaculate gardens, and convenient location near amenities and motorway. Ideal lifestyle opportunity. No chain.

Council Tax band: G

Tenure: Freehold

EPC Energy Efficiency Rating: D

- Immaculate Barn Conversion Stunning semidetached barn conversion, originally completed 18 years ago and maintained to the highest standards throughout.
- Exceptional Living Kitchen Bespoke Thomas Howley kitchen with high-spec appliances, central island, larder/breakfast cupboards, underfloor heating, fitted seating, and a utility room.
- Spacious & Versatile Layout Two elegant reception rooms with feature fireplaces, a fitted study, welcoming entrance hall with galleried landing, and ground floor WC.
- Four Bedrooms & Three Bathrooms Includes a luxurious principal suite with extensive fitted storage and a four-piece en-suite bathroom.
- Stunning Outdoor Space Large driveway, double garage, and a beautifully landscaped rear garden with multiple seating/entertaining areas, built-in BBQ, breeze house, water features and two lawns.
- Prime Location Close to popular schools, local amenities, motorway links, and just 30 minutes from Manchester Airport.