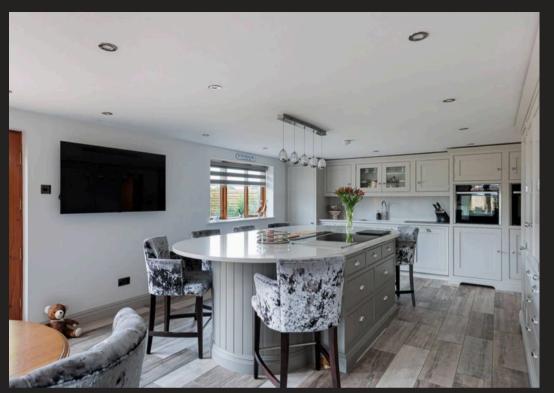

Council Tax band: G

Tenure: Freehold

EPC Energy Efficiency Rating: D

- Immaculate Barn Conversion Stunning semidetached barn conversion, originally completed 18 years ago and maintained to the highest standards throughout.
- Exceptional Living Kitchen Bespoke Thomas Howley kitchen with high-spec appliances, central island, larder/breakfast cupboards, underfloor heating, fitted seating, and a utility room.
- Spacious & Versatile Layout Two elegant reception rooms with feature fireplaces, a fitted study, welcoming entrance hall with galleried landing, and ground floor WC.
- Four Bedrooms & Three Bathrooms Includes a luxurious principal suite with extensive fitted storage and a four-piece en-suite bathroom.
- Stunning Outdoor Space Large driveway, double garage, and a beautifully landscaped rear garden with multiple seating/entertaining areas, built-in BBQ, breeze house, water features and two lawns.
- Prime Location Close to popular schools, local amenities, motorway links, and just 30 minutes from Manchester Airport.