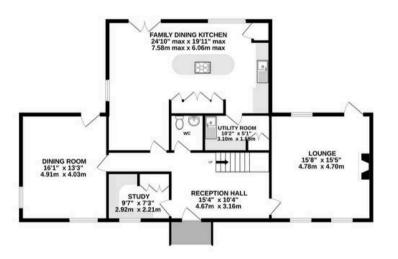

## TOTAL FLOOR AREA: 2671 sq.ft. (248.1 sq.m.) approx.

Whilst every attempt has been made to ensure the accuracy of the floorplan contained here, measurements of doors, windows, rooms and any other items are approximate and no responsibility is taken for any error, omission or mis-statement. This plan is for illustrative purposes only and should be used as such by any prospective purchaser. The services, systems and appliances shown have not been tested and no guarantee as to their operability or efficiency can be given.