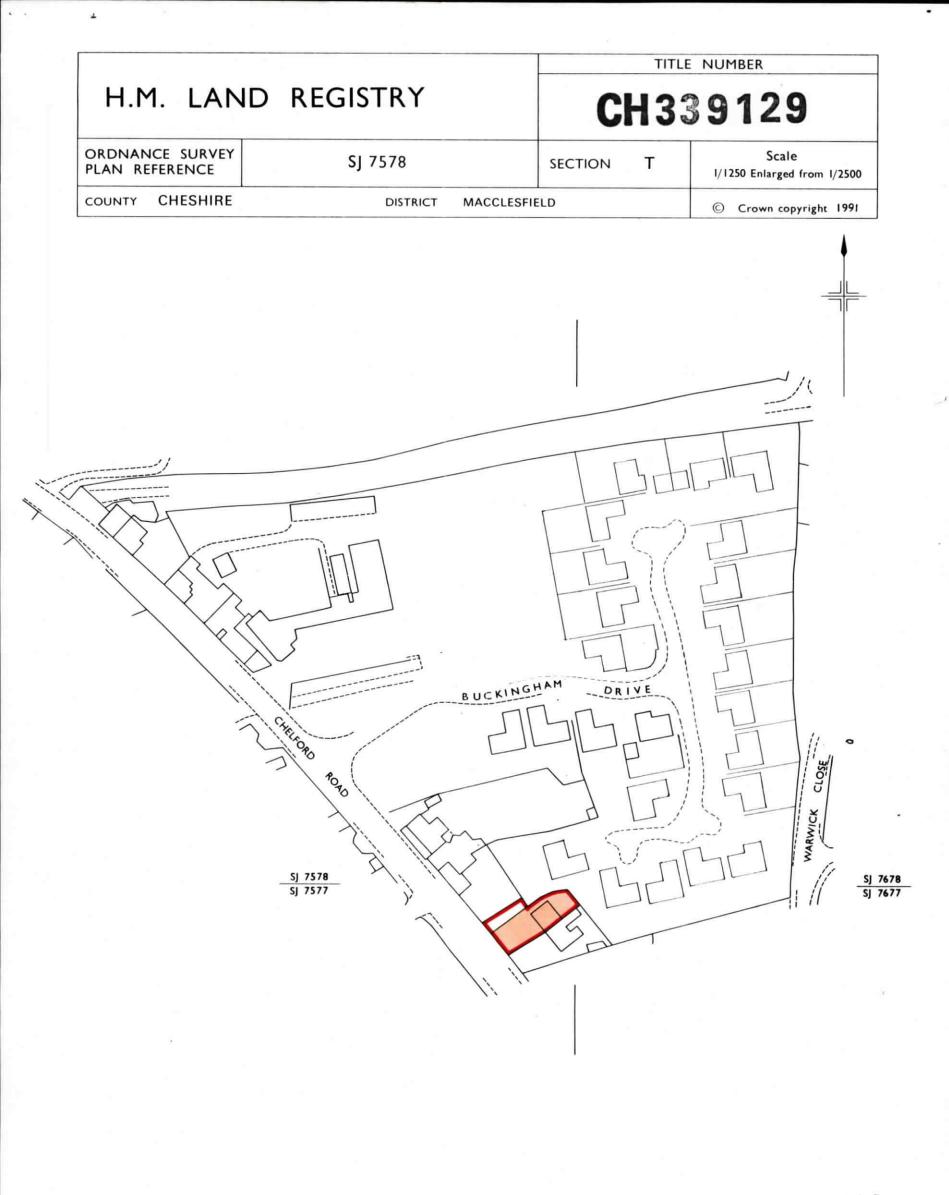

This is a print of the view of the title plan obtained from HM Land Registry showing the state of the title plan on 11 March 2025 at 12:23:54. This title plan shows the general position, not the exact line, of the boundaries. It may be subject to distortions in scale. Measurements scaled from this plan may not match measurements between the same points on the ground.

This title is dealt with by HM Land Registry, Birkenhead Office.

© Crown Copyright. Produced by HM Land Registry. Reproduction in whole or in part is prohibited without the prior written permission of Ordnance Survey. Licence Number AC0000851063.