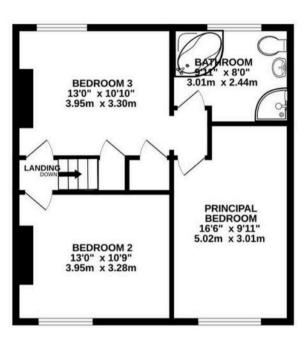

Council Tax band: E

Tenure: Freehold

EPC Energy Efficiency Rating: E

EPC Environmental Impact Rating: E

- Extended and highly versatile accommodation, ripe for reconfiguration and modernisation
- Lovely position in the village with great privacy and open views to the front and rear
- Two or three bedroom, all generous in size, plus a family bathroom and downstairs WC
- Wonderful rear garden with great maturity
- Driveway parking for two or three cars
- No onward chain