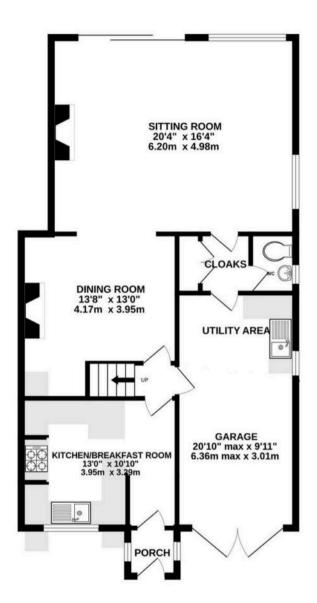

Council Tax band: E

Tenure: Freehold

EPC Energy Efficiency Rating: E

EPC Environmental Impact Rating: E

- Extended and highly versatile accommodation, ripe for reconfiguration and modernisation
- Lovely position in the village with great privacy and open views to the front and rear
- Two or three bedroom, all generous in size, plus a family bathroom and downstairs WC
- Wonderful rear garden with great maturity
- Driveway parking for two or three cars
- No onward chain