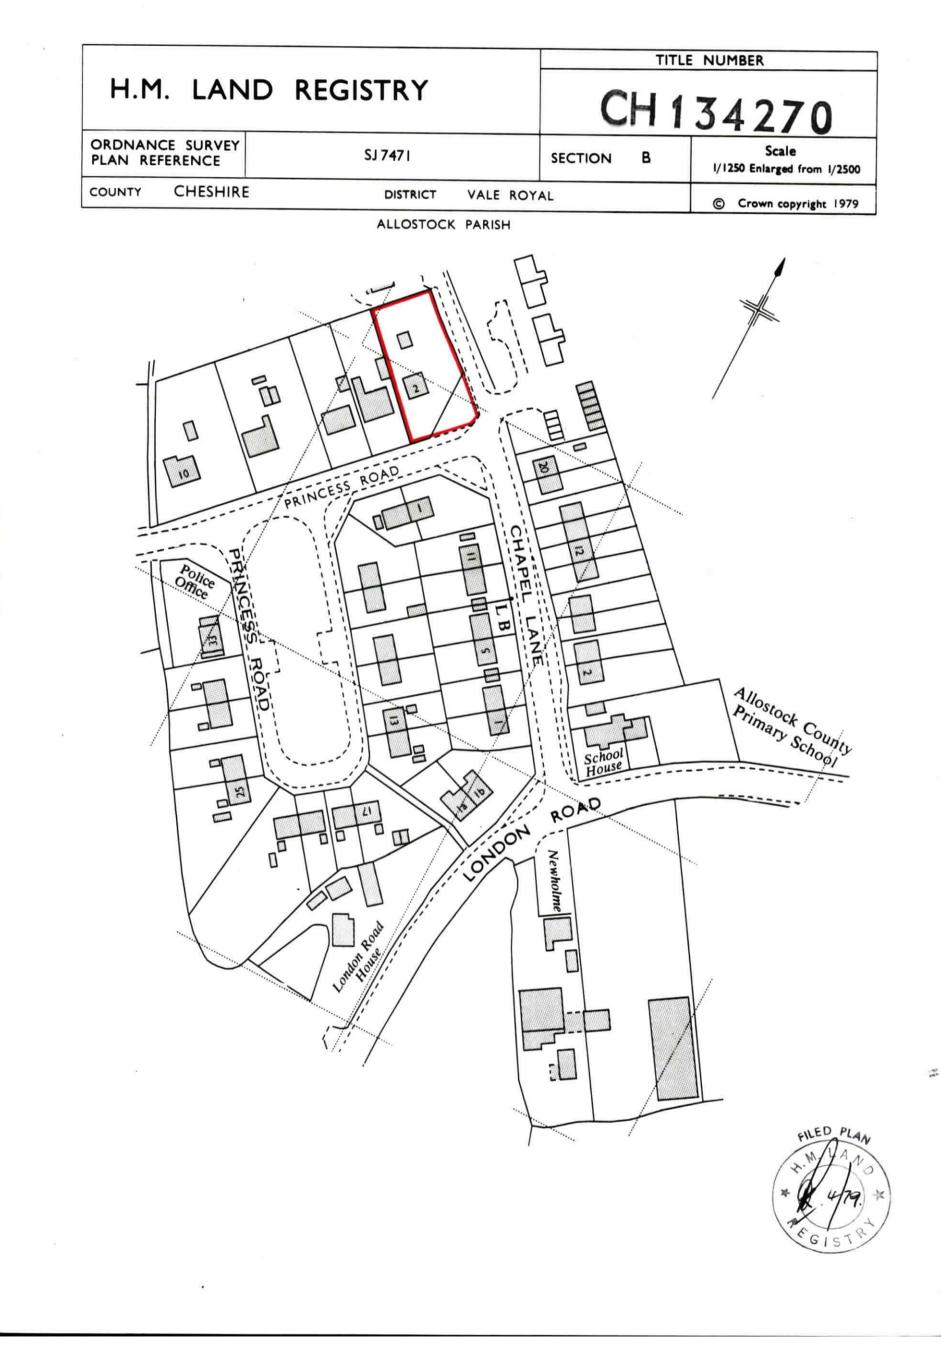

This is a print of the view of the title plan obtained from HM Land Registry showing the state of the title plan on 06 May 2025 at 10:03:14. This title plan shows the general position, not the exact line, of the boundaries. It may be subject to distortions in scale. Measurements scaled from this plan may not match measurements between the same points on the ground.

This title is dealt with by HM Land Registry, Birkenhead Office.

© Crown Copyright. Produced by HM Land Registry. Reproduction in whole or in part is prohibited without the prior written permission of Ordnance Survey. Licence Number AC0000851063.