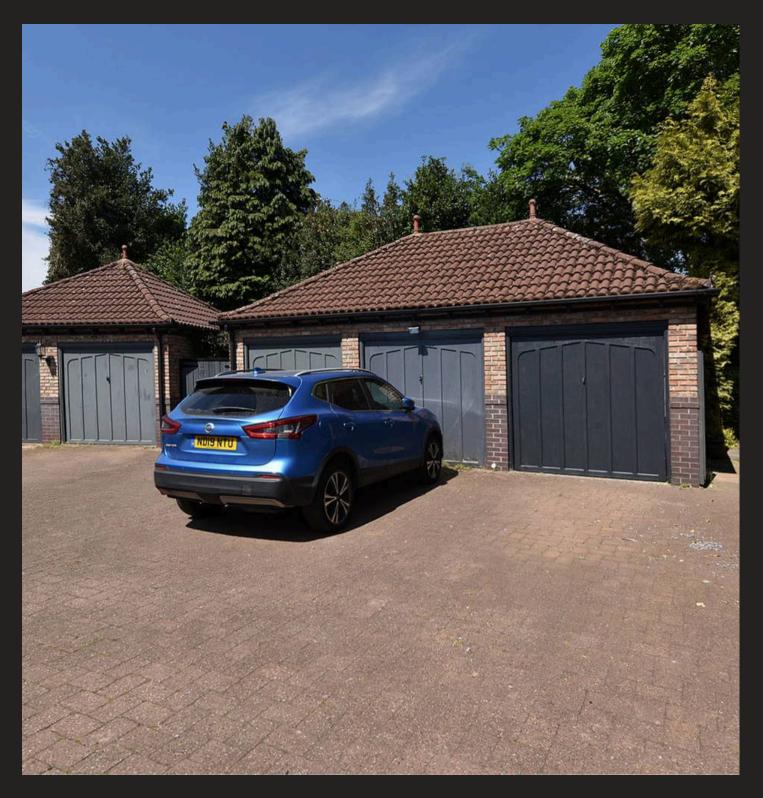

Council Tax band: D

Tenure: Leasehold

EPC Energy Efficiency Rating: D

- Premium Knutsford cul-de-sac development on the edge of the Legh Road conservation area
- Private entrance, private garden, driveway and single garage
- A spacious ground floor apartment refurbished throughout with style and quality
- Two good sized bedrooms and two sleek modern shower rooms
- Spacious newly fitted kitchen with integrated appliances with space for a dining table and access into the conservatory, overlooking the rear garden
- Planning permission for extension and reconfiguration
- No onward chain