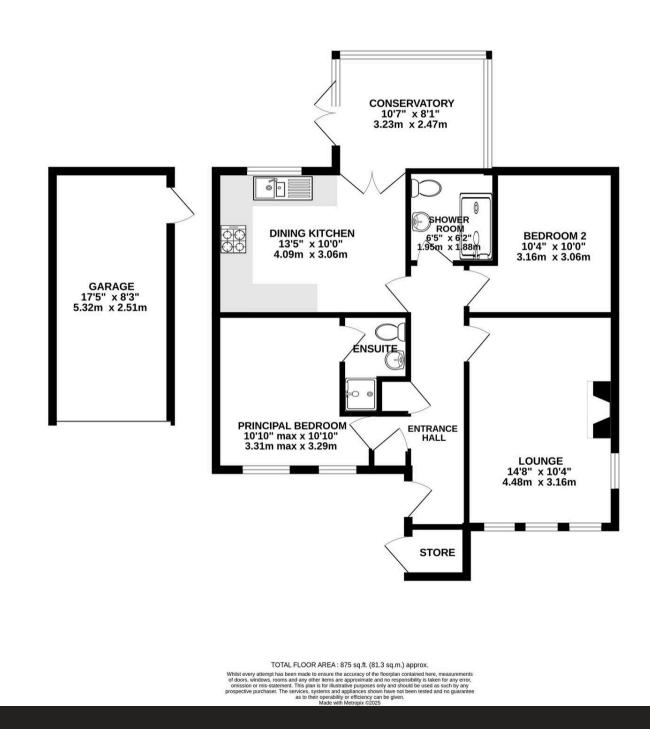

Council Tax band: D

Tenure: Leasehold

EPC Energy Efficiency Rating: D

- Premium Knutsford cul-de-sac development on the edge of the Legh Road conservation area
- Private entrance, private garden, driveway and single garage
- A spacious ground floor apartment refurbished throughout with style and quality
- Two good sized bedrooms and two sleek modern shower rooms
- Spacious newly fitted kitchen with integrated appliances with space for a dining table and access into the conservatory, overlooking the rear garden
- Planning permission for extension and reconfiguration
- No onward chain

875 sq.ft. (81.3 sq.m.) approx.