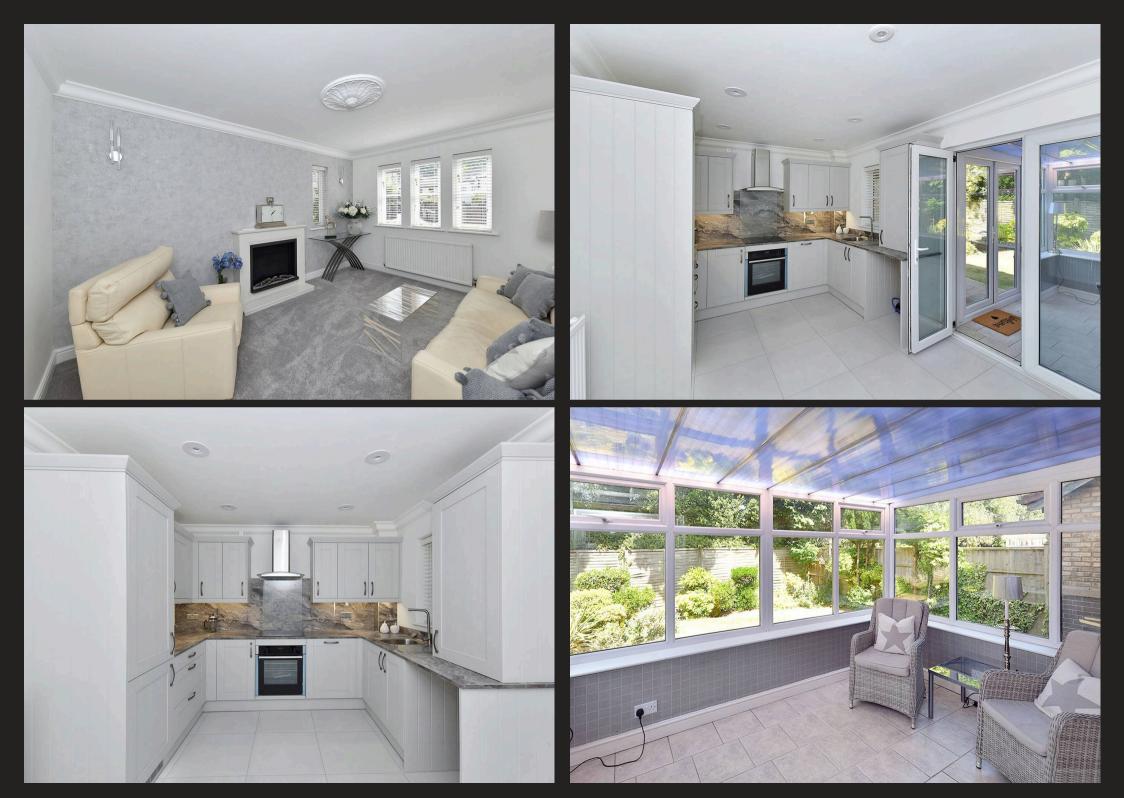

Council Tax band: D

Tenure: Leasehold

EPC Energy Efficiency Rating: D

- Premium Knutsford cul-de-sac development on the edge of the Legh Road conservation area
- Private entrance, private garden, driveway and single garage
- A spacious ground floor apartment refurbished throughout with style and quality
- Two good sized bedrooms and two sleek modern shower rooms
- Spacious newly fitted kitchen with integrated appliances with space for a dining table and access into the conservatory, overlooking the rear garden
- Planning permission for extension and reconfiguration
- No onward chain