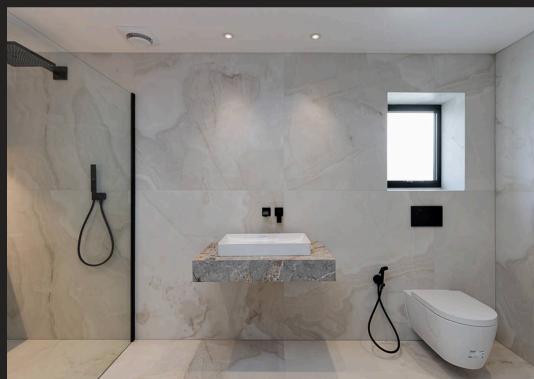

Council Tax band: H

Tenure: Freehold

**EPC Energy Efficiency Rating: B** 

- Spacious & Stylish Approximately 3,700 sq ft with five well-sized bedrooms, three luxury bathrooms, and multiple reception rooms.
- High-End Kitchen German Schüller kitchen with SLine Siemens appliances, Caesarstone & Silestone quartz worktops, and large island.
- Premium Finishes 6mm Italian porcelain tiles throughout the ground floor, Astro lighting, durable low-pile carpets, and designer radiators.
- Luxury Bathrooms Geberit-framed Duravit toilets, Axor & Hansgrohe fittings, and a steam room shower in the principal en-suite.
- Security & Comfort Risco security system with cameras, acoustic insulation, underfloor heating (Heatmiser), and a 100 sq ft secure plant room.
- Excellent Location & Setting On the edge of Legh Road Conservation Area with a private, westerlyfacing rear garden.
- No onward chain.