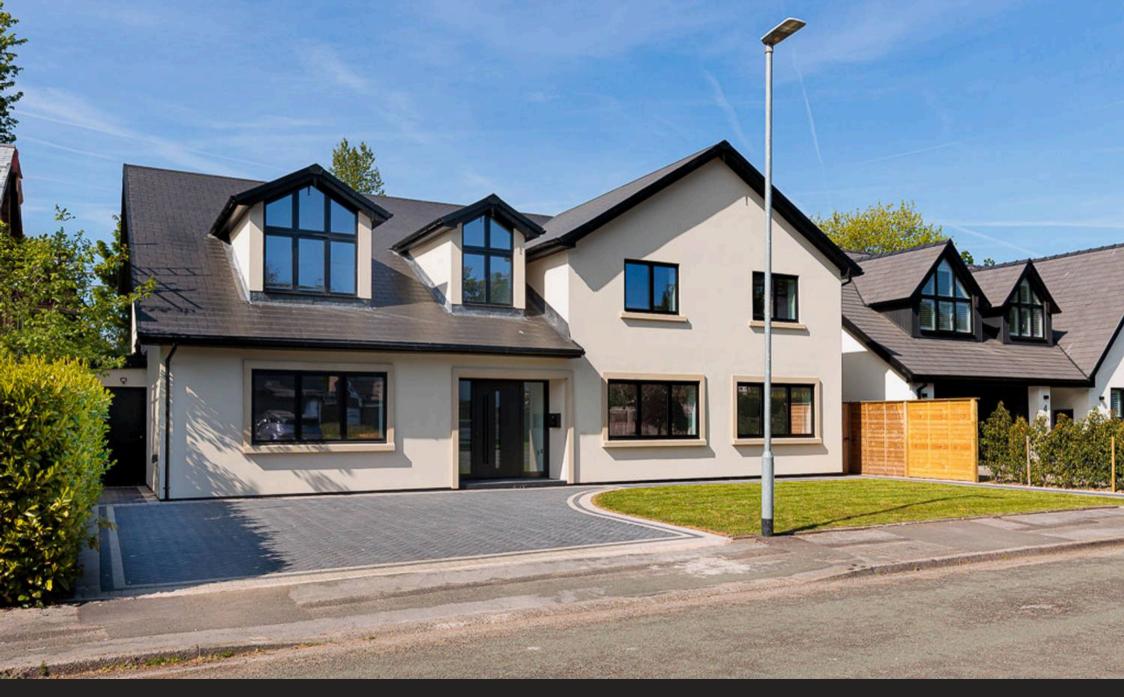

## Knutsford

Exquisite detached family home on edge of prestigious Legh Road Conservation Area, boasting 5 bedrooms, 3 bathrooms, luxurious finishes, modern amenities, secure entry, stunning design, and landscaped garden. No chain.

Council Tax band: H

Tenure: Freehold

**EPC Energy Efficiency Rating: B** 

- Spacious & Stylish Approximately 3,700 sq ft with five well-sized bedrooms, three luxury bathrooms, and multiple reception rooms.
- High-End Kitchen German Schüller kitchen with SLine Siemens appliances, Caesarstone & Silestone quartz worktops, and large island.
- Premium Finishes 6mm Italian porcelain tiles throughout the ground floor, Astro lighting, durable low-pile carpets, and designer radiators.
- Luxury Bathrooms Geberit-framed Duravit toilets, Axor & Hansgrohe fittings, and a steam room shower in the principal en-suite.
- Security & Comfort Risco security system with cameras, acoustic insulation, underfloor heating (Heatmiser), and a 100 sq ft secure plant room.
- Excellent Location & Setting On the edge of Legh Road Conservation Area with a private, westerlyfacing rear garden.
- No onward chain.