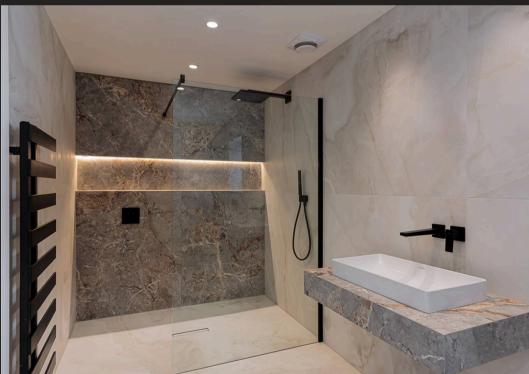

Council Tax band: H

Tenure: Freehold

**EPC Energy Efficiency Rating: B** 

- Spacious & Stylish Approximately 3,700 sq ft with five well-sized bedrooms, three luxury bathrooms, and multiple reception rooms.
- High-End Kitchen German Schüller kitchen with SLine Siemens appliances, Caesarstone & Silestone quartz worktops, and large island.
- Premium Finishes 6mm Italian porcelain tiles throughout the ground floor, Astro lighting, durable low-pile carpets, and designer radiators.
- Luxury Bathrooms Geberit-framed Duravit toilets, Axor & Hansgrohe fittings, and a steam room shower in the principal en-suite.
- Security & Comfort Risco security system with cameras, acoustic insulation, underfloor heating (Heatmiser), and a 100 sq ft secure plant room.
- Excellent Location & Setting On the edge of Legh Road Conservation Area with a private, westerlyfacing rear garden.
- No onward chain.