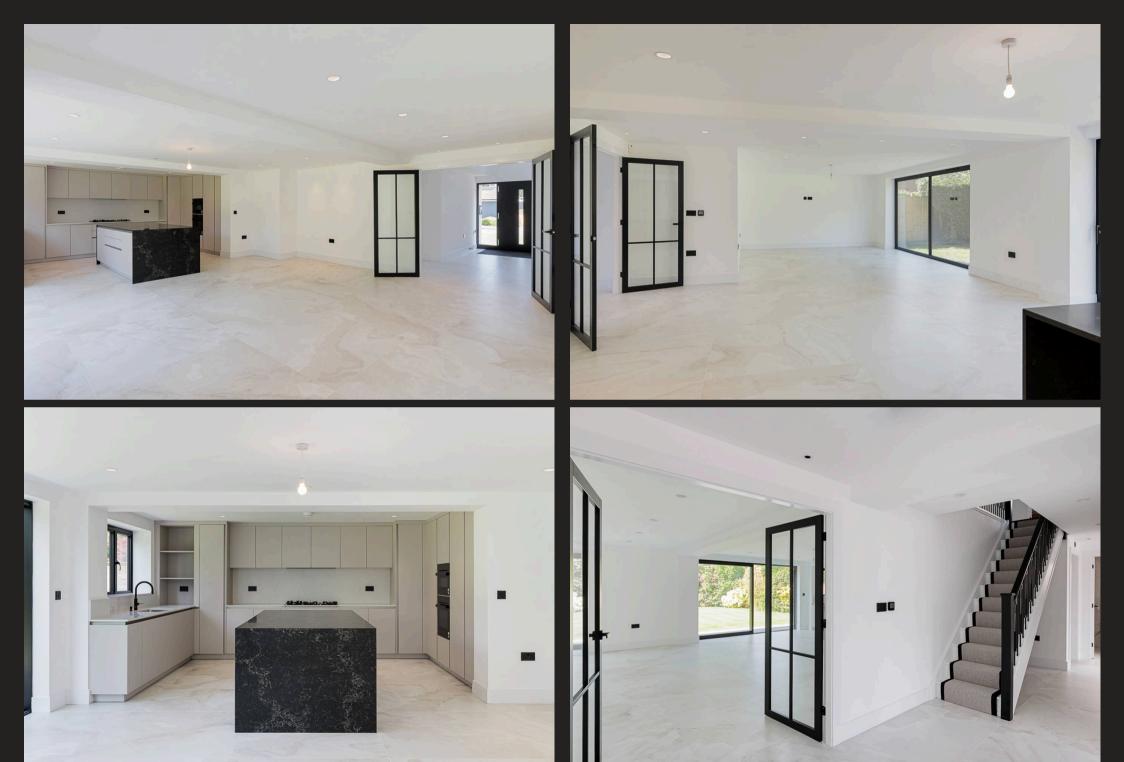

Council Tax band: H

Tenure: Freehold

**EPC Energy Efficiency Rating: B** 

- Spacious & Stylish Approximately 3,700 sq ft with five well-sized bedrooms, three luxury bathrooms, and multiple reception rooms.
- High-End Kitchen German Schüller kitchen with SLine Siemens appliances, Caesarstone & Silestone quartz worktops, and large island.
- Premium Finishes 6mm Italian porcelain tiles throughout the ground floor, Astro lighting, durable low-pile carpets, and designer radiators.
- Luxury Bathrooms Geberit-framed Duravit toilets, Axor & Hansgrohe fittings, and a steam room shower in the principal en-suite.
- Security & Comfort Risco security system with cameras, acoustic insulation, underfloor heating (Heatmiser), and a 100 sq ft secure plant room.
- Excellent Location & Setting On the edge of Legh Road Conservation Area with a private, westerlyfacing rear garden.
- No onward chain.