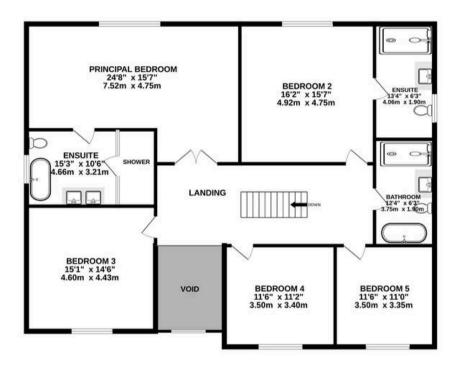

GROUND FLOOR 1934 sq.ft. (179.7 sq.m.) approx.

1ST FLOOR 1767 sq.ft. (164.2 sq.m.) approx.

## TOTAL FLOOR AREA: 3701 sq.ft. (343.8 sq.m.) approx.

Whilst every attempt has been made to ensure the accuracy of the floorplan contained here, measurements of doors, windows, rooms and any other items are approximate and no responsibility is taken for any error, omission or mis-statement. This plan is for illustrative purposes only and should be used as such by any prospective purchaser. The services, systems and appliances shown have not been tested and no guarantee as to their operability or efficiency can be given.

Made with Metropix ©2025