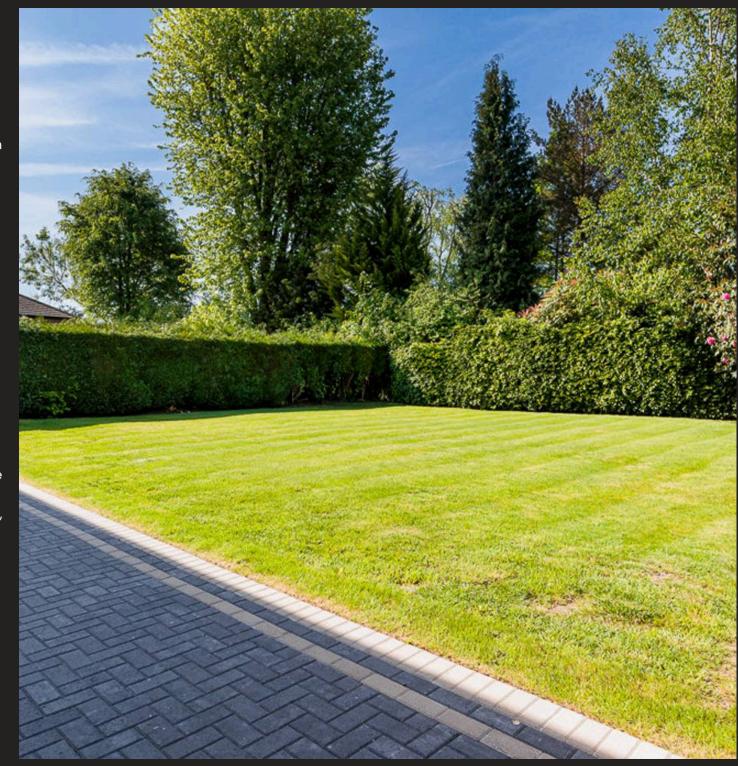

Council Tax band: H

Tenure: Freehold

**EPC Energy Efficiency Rating: B** 

- Spacious & Stylish Approximately 3,700 sq ft with five well-sized bedrooms, three luxury bathrooms, and multiple reception rooms.
- High-End Kitchen German Schüller kitchen with SLine Siemens appliances, Caesarstone & Silestone quartz worktops, and large island.
- Premium Finishes 6mm Italian porcelain tiles throughout the ground floor, Astro lighting, durable low-pile carpets, and designer radiators.
- Luxury Bathrooms Geberit-framed Duravit toilets, Axor & Hansgrohe fittings, and a steam room shower in the principal en-suite.
- Security & Comfort Risco security system with cameras, acoustic insulation, underfloor heating (Heatmiser), and a 100 sq ft secure plant room.
- Excellent Location & Setting On the edge of Legh Road Conservation Area with a private, westerlyfacing rear garden.
- No onward chain.