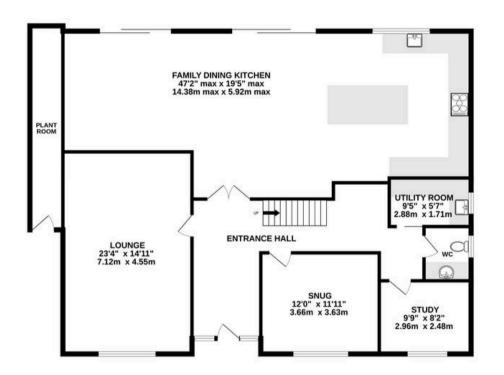

GROUND FLOOR 1934 sq.ft. (179.7 sq.m.) approx.

1ST FLOOR 1767 sq.ft. (164.2 sq.m.) approx.

## TOTAL FLOOR AREA: 3701 sq.ft. (343.8 sq.m.) approx.

Whilst every attempt has been made to ensure the accuracy of the floorplan contained here, measurements of doors, windows, rooms and any other items are approximate and no responsibility is taken for any error, omission or mis-statement. This plan is for illustrative purposes only and should be used as such by any prospective purchaser. The services, systems and appliances shown have not been tested and no guarantee as to their operability or efficiency can be given.