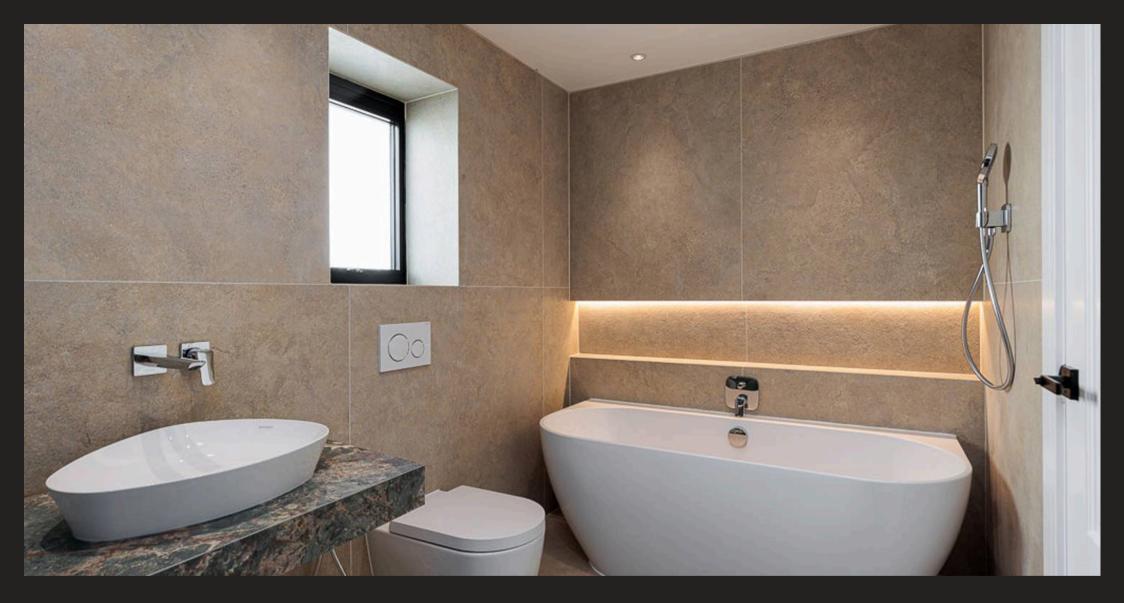

Council Tax band: H

Tenure: Freehold

**EPC Energy Efficiency Rating: B** 

- Spacious & Stylish Approximately 3,700 sq ft with five well-sized bedrooms, three luxury bathrooms, and multiple reception rooms.
- High-End Kitchen German Schüller kitchen with SLine Siemens appliances, Caesarstone & Silestone quartz worktops, and large island.
- Premium Finishes 6mm Italian porcelain tiles throughout the ground floor, Astro lighting, durable low-pile carpets, and designer radiators.
- Luxury Bathrooms Geberit-framed Duravit toilets, Axor & Hansgrohe fittings, and a steam room shower in the principal en-suite.
- Security & Comfort Risco security system with cameras, acoustic insulation, underfloor heating (Heatmiser), and a 100 sq ft secure plant room.
- Excellent Location & Setting On the edge of Legh Road Conservation Area with a private, westerlyfacing rear garden.
- No onward chain.