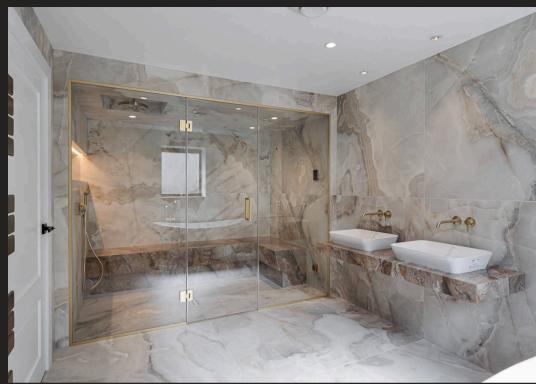

Council Tax band: H

Tenure: Freehold

**EPC Energy Efficiency Rating: B** 

- Spacious & Stylish Approximately 3,700 sq ft with five well-sized bedrooms, three luxury bathrooms, and multiple reception rooms.
- High-End Kitchen German Schüller kitchen with SLine Siemens appliances, Caesarstone & Silestone quartz worktops, and large island.
- Premium Finishes 6mm Italian porcelain tiles throughout the ground floor, Astro lighting, durable low-pile carpets, and designer radiators.
- Luxury Bathrooms Geberit-framed Duravit toilets, Axor & Hansgrohe fittings, and a steam room shower in the principal en-suite.
- Security & Comfort Risco security system with cameras, acoustic insulation, underfloor heating (Heatmiser), and a 100 sq ft secure plant room.
- Excellent Location & Setting On the edge of Legh Road Conservation Area with a private, westerlyfacing rear garden.
- No onward chain.