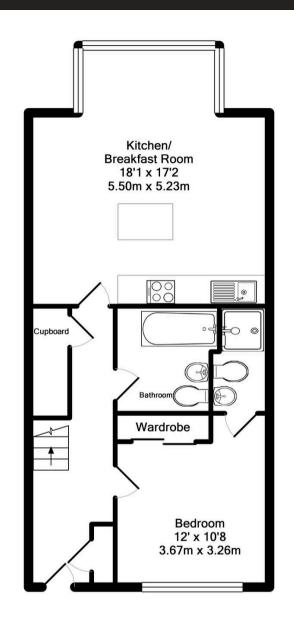

1st Floor Approx. Floor Area 548 Sq.Ft. (51.0 Sq.M.)

**Ground Floor** Approx. Floor Area 594 Sq.Ft. (55.2 Sq.M.)

## Total Approx. Floor Area 1142 Sq.Ft. (106.1 Sq.M.)

KeyAGENT LTD Floor Plans are produced and provided for illustration purposes only. Whilst every attempt has been made to ensure the plan is accurate and provided for illustration purposes only. Whilst every attempt has been made to ensure the plan is accurate and presents the property in the best way, measurements of doors, windows and rooms are approximate and no responsibility is taken for any error, omission or mis-statement. To find out more about KeyAGENT please visit www.keyagent.co.uk (Tel: 0845 475 4165)