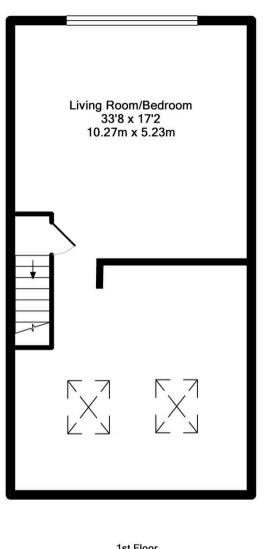

1st Floor Approx. Floor Area 548 Sq.Ft. (51.0 Sq.M.)

**Ground Floor** Approx. Floor Area 594 Sq.Ft. (55.2 Sq.M.)

## Total Approx. Floor Area 1142 Sq.Ft. (106.1 Sq.M.)

KeyAGENT LTD Floor Plans are produced and provided for illustration purposes only. Whilst every attempt has been made to ensure the plan is accurate and provided for illustration purposes only. Whilst every attempt has been made to ensure the plan is accurate and presents the property in the best way, measurements of doors, windows and rooms are approximate and no responsibility is taken for any error, omission or mis-statement. To find out more about KeyAGENT please visit www.keyagent.co.uk (Tel: 0845 475 4165)