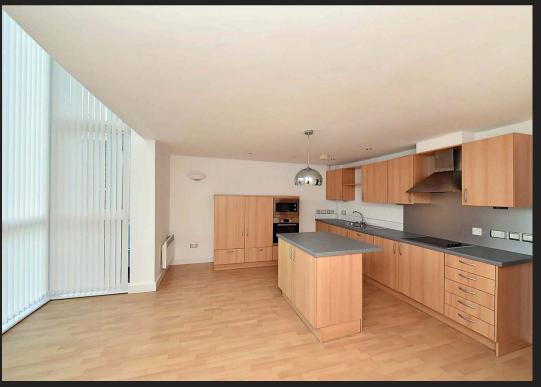

## Knutsford

A modern duplex apartment in town centre, featuring kitchen/diner, galleried lounge, 2 bedrooms, 2 bathrooms, communal garden view, private parking. Close to amenities, train and bus station. No chain.

Council Tax band: E

Tenure: Leasehold

EPC Energy Efficiency Rating: C

EPC Environmental Impact Rating: D

- Two bedroom duplex apartment overlooking the communal gardens
- Town centre location with private parking
- Spacious upper floor lounge and bedroom
- Large kitchen/diner with central island