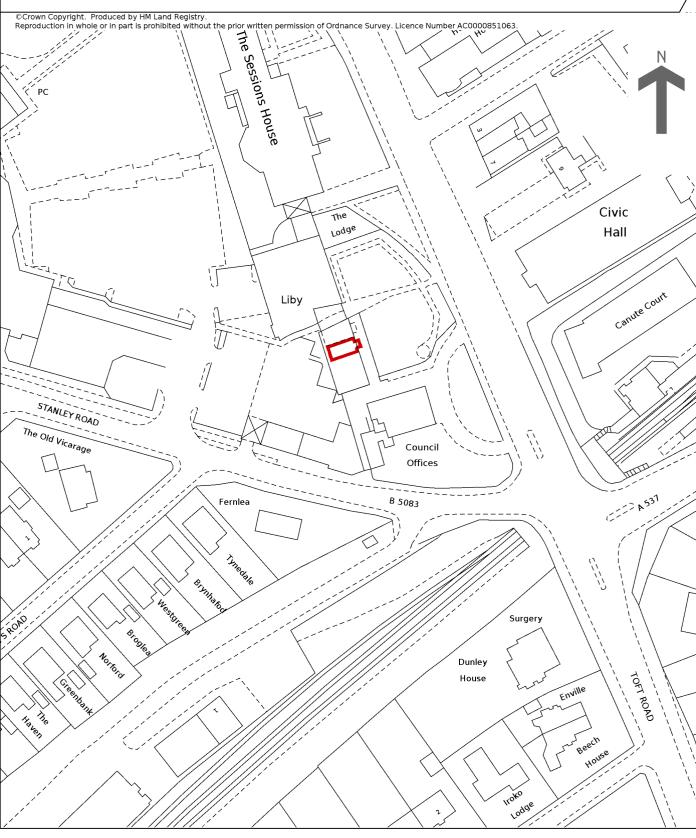

## HM Land Registry Current title plan

Title number **CH499852** Ordnance Survey map reference **SJ7578SW** Scale **1:1250 enlarged from 1:2500** Administrative area **Cheshire East** 

This is a print of the view of the title plan obtained from HM Land Registry showing the state of the title plan on 14 May 2025 at 10:07:40. This title plan shows the general position, not the exact line, of the boundaries. It may be subject to distortions in scale. Measurements scaled from this plan may not match measurements between the same points on the ground.