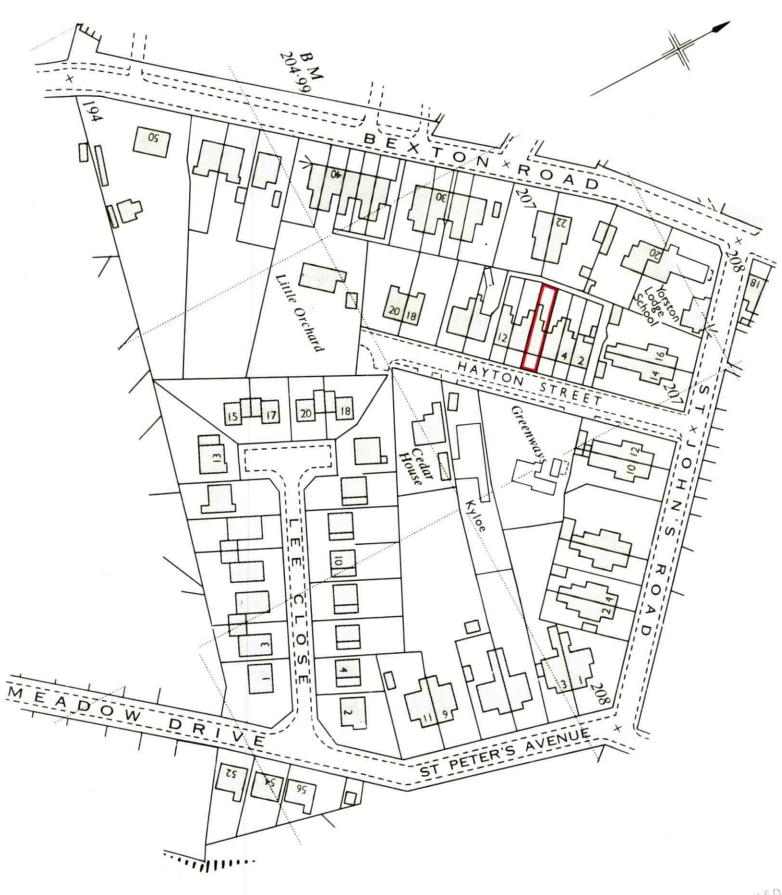

PRED PLAN WH8 Hh8 PEGISTR

This is a print of the view of the title plan obtained from HM Land Registry showing the state of the title plan on 22 March 2022 at 11:38:43. This title plan shows the general position, not the exact line, of the boundaries. It may be subject to distortions in scale. Measurements scaled from this plan may not match measurements between the same points on the ground.