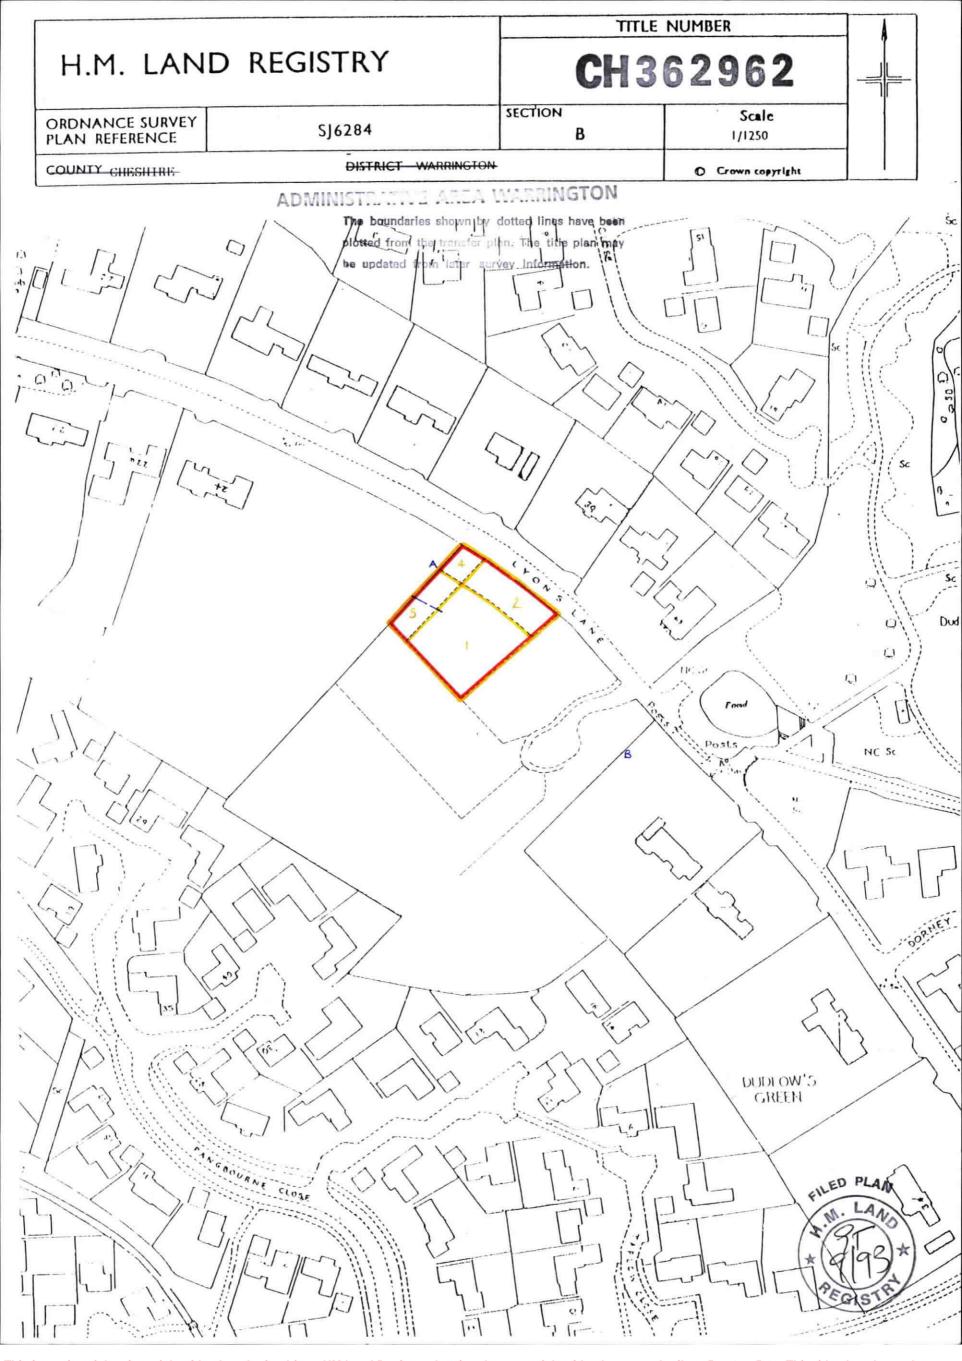

This is a print of the view of the title plan obtained from HM Land Registry showing the state of the title plan on 28 April 2025 at 13:35:16. This title plan shows the general position, not the exact line, of the boundaries. It may be subject to distortions in scale. Measurements scaled from this plan may not match measurements between the same points on the ground.

This title is dealt with by HM Land Registry, Birkenhead Office.

© Crown Copyright. Produced by HM Land Registry. Reproduction in whole or in part is prohibited without the prior written permission of Ordnance Survey. Licence Number AC0000851063.