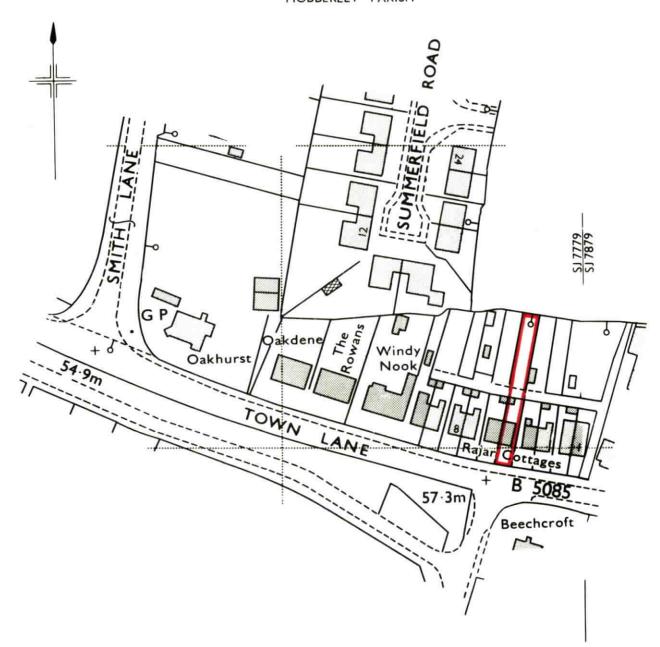

| 4                              |                    | TITLE NUMBER |   |                                      |
|--------------------------------|--------------------|--------------|---|--------------------------------------|
| H.M. LAND                      | REGISTRY           | CH152836     |   |                                      |
| ORDNANCE SURVEY PLAN REFERENCE | SJ 7779            | SECTION      | С | Scale<br>1/1250 Enlarged from 1/2500 |
| COUNTY CHESHIRE                | DISTRICT MACCLESFI | ELD          |   | © Crown copyright 1978               |

MOBBERLEY PARISH

This is a print of the view of the title plan obtained from HM Land Registry showing the state of the title plan on 16 April 2025 at 11:03:08. This title plan shows the general position, not the exact line, of the boundaries. It may be subject to distortions in scale. Measurements scaled from this plan may not match measurements between the same points on the ground.

This title is dealt with by HM Land Registry, Birkenhead Office.  $\label{eq:lambda}$