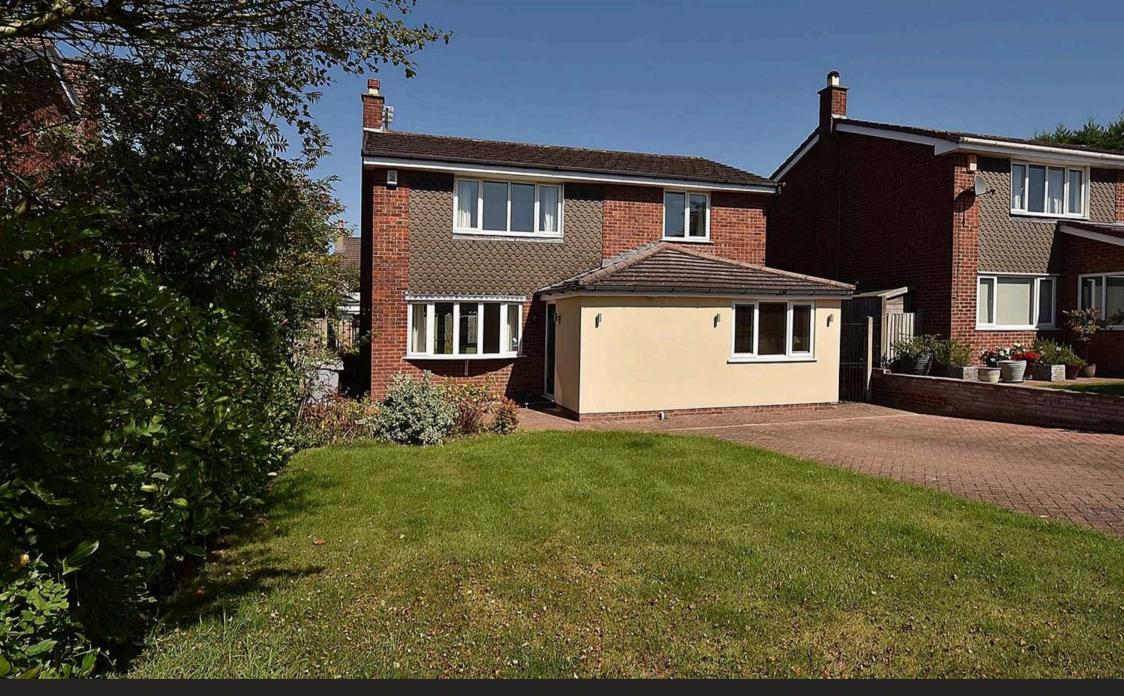

7 Roxby Way, Knutsford - WA16 9AX £649,000

Council Tax band: E

Tenure: Freehold

EPC Energy Efficiency Rating: D

EPC Environmental Impact Rating: D

- An ideal detached family home within a popular residential setting next Bexton primary school
- Four double bedrooms and two bathrooms
- Extended open plan kitchen/diner opening into the garden
- Driveway parking for two cars and a pleasant rear garden
- Scope for further extension (STPP) or reconfiguration
- No onward chain