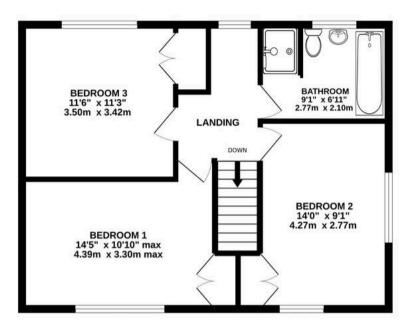

Council Tax band: E

Tenure: Freehold

EPC Energy Efficiency Rating: D

EPC Environmental Impact Rating: D

- An ideal detached family home within a popular residential setting next Bexton primary school
- Four double bedrooms and two bathrooms
- Extended open plan kitchen/diner opening into the garden
- Driveway parking for two cars and a pleasant rear garden
- Scope for further extension (STPP) or reconfiguration
- No onward chain

## TOTAL FLOOR AREA: 1346 sq.ft. (125.1 sq.m.) approx.