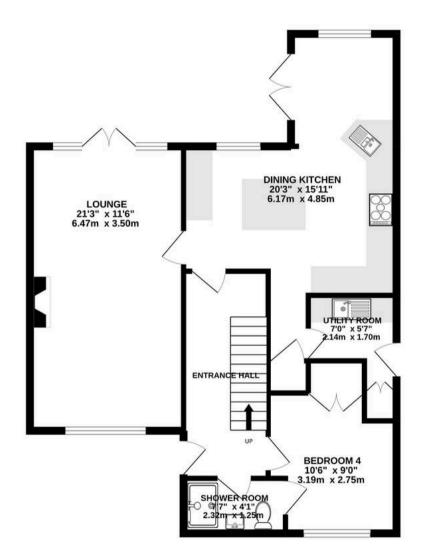

Council Tax band: E

Tenure: Freehold

EPC Energy Efficiency Rating: D

EPC Environmental Impact Rating: D

- An ideal detached family home within a popular residential setting next Bexton primary school
- Four double bedrooms and two bathrooms
- Extended open plan kitchen/diner opening into the garden
- Driveway parking for two cars and a pleasant rear garden
- Scope for further extension (STPP) or reconfiguration
- No onward chain

## TOTAL FLOOR AREA: 1346 sq.ft. (125.1 sq.m.) approx.