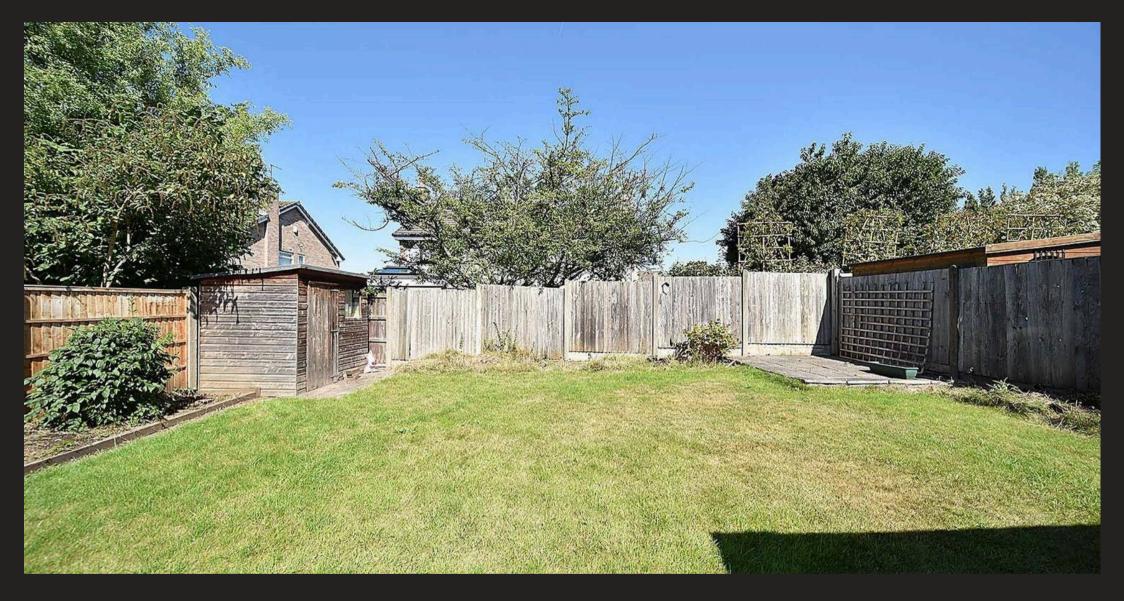

## Knutsford

4-bed detached house near Bexton Primary School. Spacious rooms, open plan kitchen/diner, utility room, large lounge. Driveway, rear garden, potential for extension. No chain. Ideal family home.

Council Tax band: E

Tenure: Freehold

EPC Energy Efficiency Rating: D

EPC Environmental Impact Rating: D

- An ideal detached family home within a popular residential setting next Bexton primary school
- Four double bedrooms and two bathrooms
- Extended open plan kitchen/diner opening into the garden
- Driveway parking for two cars and a pleasant rear garden
- Scope for further extension (STPP) or reconfiguration
- No onward chain