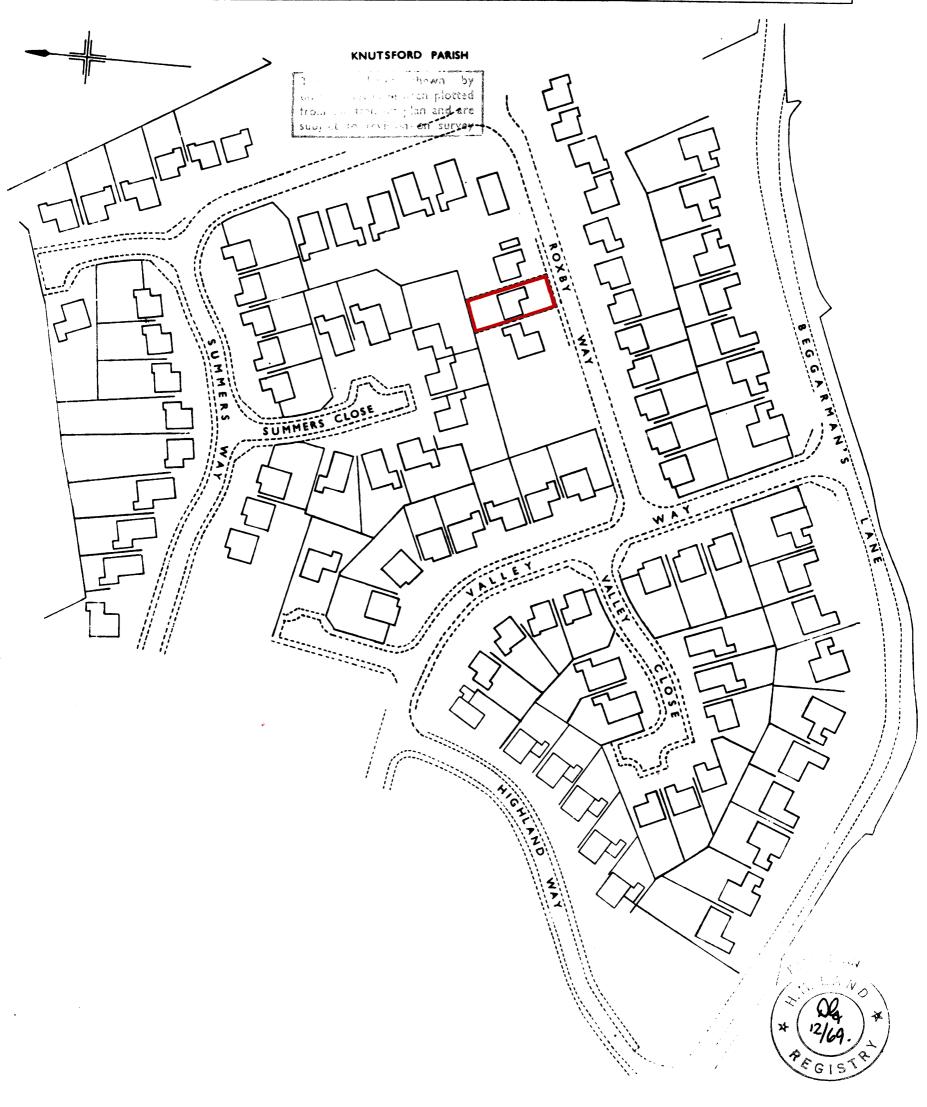

|                                |                       |       | TITLE NUMBER           |         |
|--------------------------------|-----------------------|-------|------------------------|---------|
| H.M. LAND REGISTRY             |                       |       | CH50997                |         |
| ORDNANCE SURVEY PLAN REFERENCE | COUNTY                | SHEET | NATIONAL GRID          | SECTION |
|                                | CHESHIRE              |       | SJ 7577                | В       |
| Scale: 1 1250                  | MACCLESFIELD DISTRICT |       | © Crown Copyright 1969 |         |

This is a print of the view of the title plan obtained from HM Land Registry showing the state of the title plan on 22 April 2025 at 16:02:47. This title plan shows the general position, not the exact line, of the boundaries. It may be subject to distortions in scale. Measurements scaled from this plan may not match measurements between the same points on the ground.

This title is dealt with by HM Land Registry, Birkenhead Office.

© Crown Copyright. Produced by HM Land Registry. Reproduction in whole or in part is prohibited without the prior written permission of Ordnance Survey. Licence Number AC0000851063.