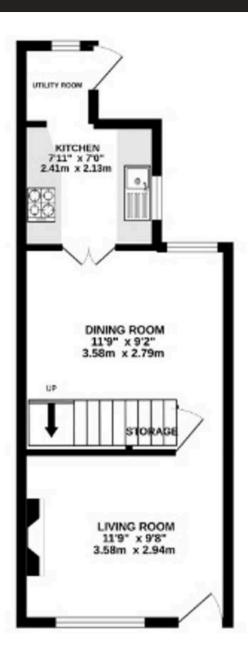

## Knutsford

A charming 2-bed mid-terraced house in town centre offers convenience and character. Quaint cottage style, near amenities and transport links. Close to The Heath for nature lovers. Ideal urban lifestyle.