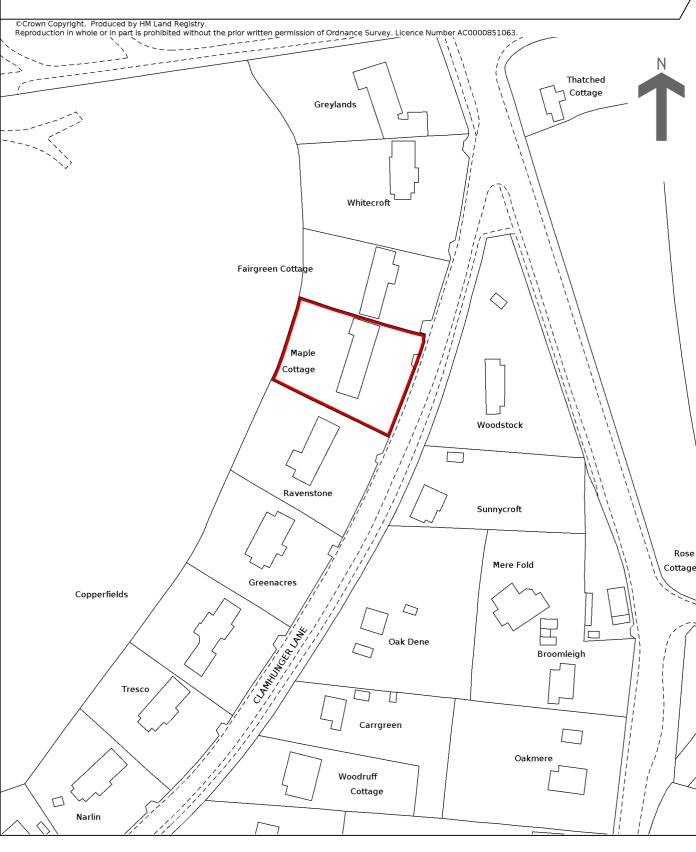

## HM Land Registry Current title plan

Title number **CH510154** Ordnance Survey map reference **SJ7381SE** Scale **1:1250 enlarged from 1:2500** Administrative area **Cheshire East** 

This is a print of the view of the title plan obtained from HM Land Registry showing the state of the title plan on 23 April 2025 at 08:05:17. This title plan shows the general position, not the exact line, of the boundaries. It may be subject to distortions in scale. Measurements scaled from this plan may not match measurements between the same points on the ground.