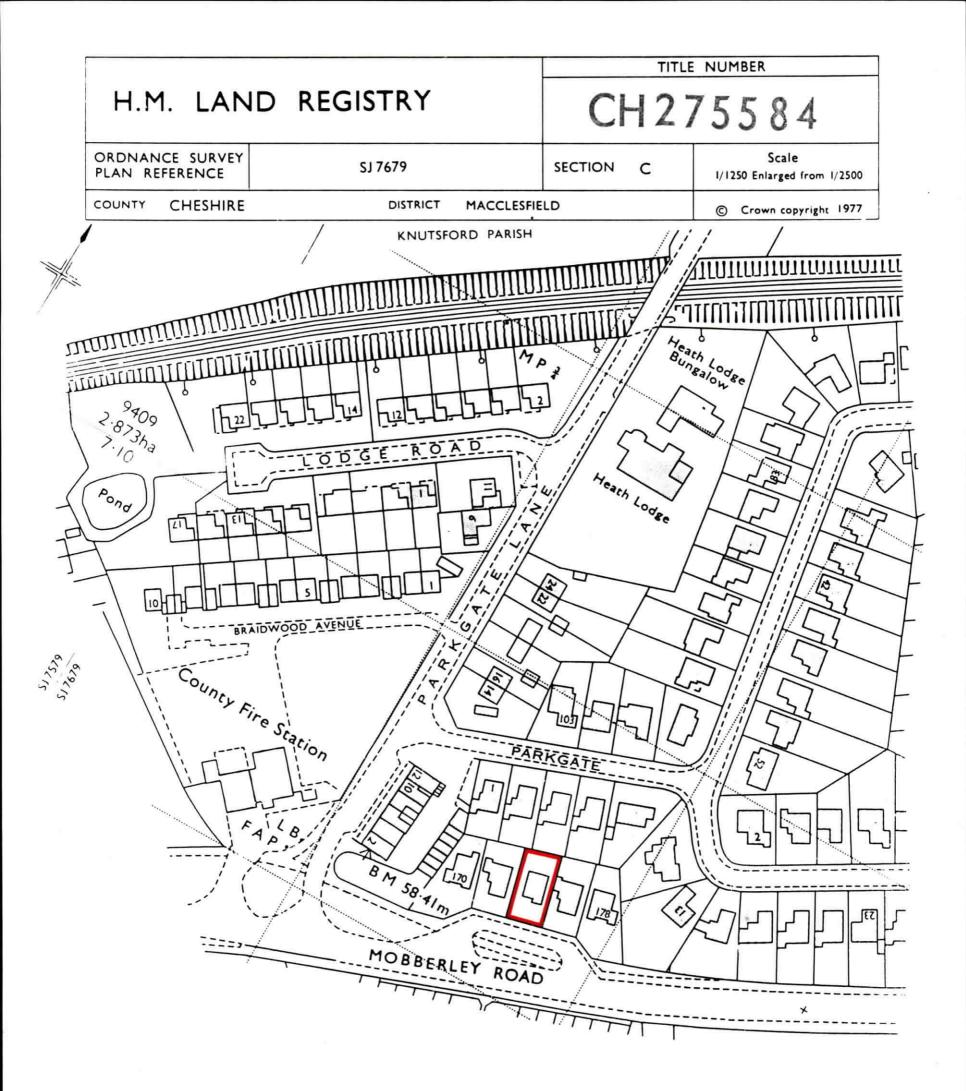

This is a print of the view of the title plan obtained from HM Land Registry showing the state of the title plan on 23 April 2025 at 13:09:45. This title plan shows the general position, not the exact line, of the boundaries. It may be subject to distortions in scale. Measurements scaled from this plan may not match measurements between the same points on the ground.

This title is dealt with by HM Land Registry, Birkenhead Office.

© Crown Copyright. Produced by HM Land Registry. Reproduction in whole or in part is prohibited without the prior written permission of Ordnance Survey. Licence Number AC0000851063.