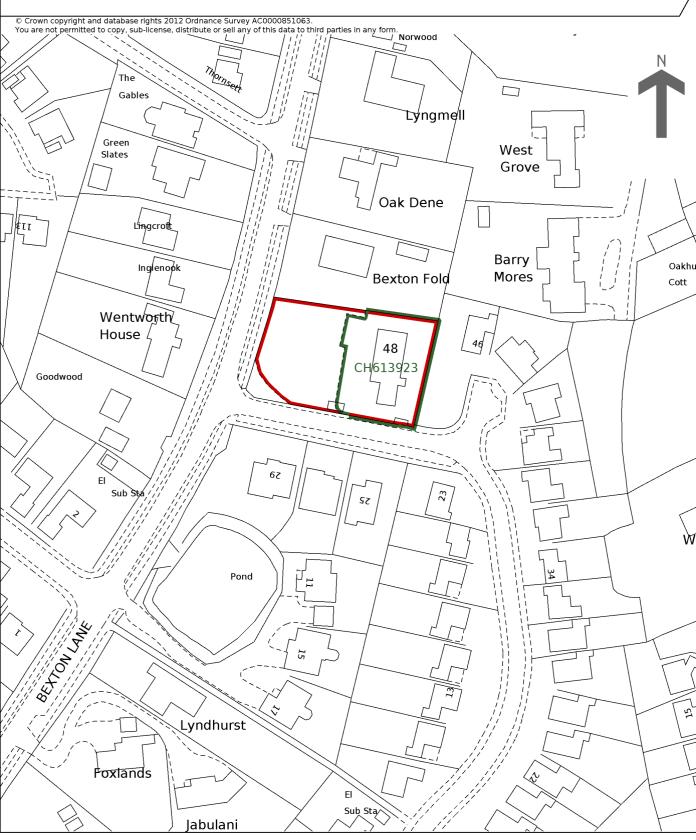

## HM Land Registry Current title plan

Title number CH127289
Ordnance Survey map reference SJ7577NW
Scale 1:1250 enlarged from 1:2500
Administrative area Cheshire East

This is a print of the view of the title plan obtained from HM Land Registry showing the state of the title plan on 28 April 2025 at 10:27:44. This title plan shows the general position, not the exact line, of the boundaries. It may be subject to distortions in scale. Measurements scaled from this plan may not match measurements between the same points on the ground.