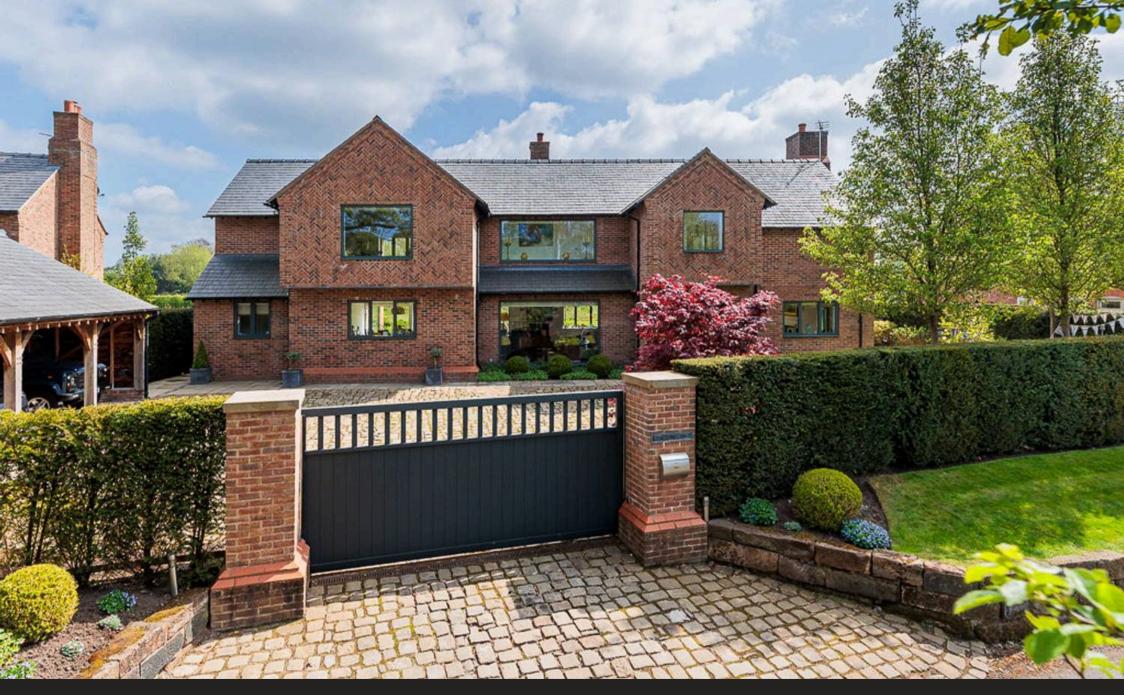

## The Swallows Moss Lane

Mobberley, Knutsford

An exceptional 3-bed detached home on Mobberley Lane with modern architecture and premium finishes. Expansive open-plan living space, bespoke kitchen, underfloor heating, luxurious principal suite, tranquil garden, triple carport. Luxury living in sought-after location.

Council Tax band: G

Tenure: Freehold

EPC Energy Efficiency Rating: D

EPC Environmental Impact Rating: C

- A stunning, modern detached residence built around 7 years ago to an exacting standard
- Fabulous, light and spacious open plan living accommodation with stunning garden views
- Stylish high-quality components and under floor heating throughout
- A stunning principal bedroom suite with an array of built-in wardrobing and a stunning bathroom with views across the garden and surrounding fields
- Two Further bedrooms both comfortably accommodating super king-size beds and ensuite bathrooms
- Superb rear garden with great privacy, including a large patio, grass lawn and flower meadow
- A secure gated cobbled driveway and three vehicle carport