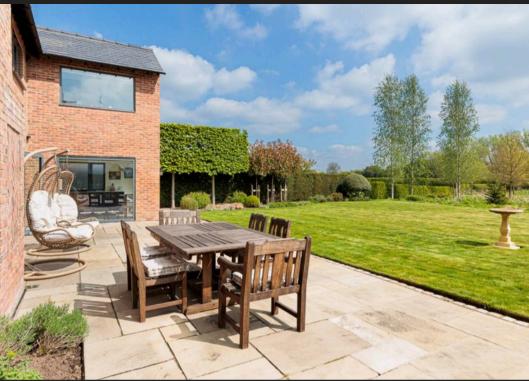

Council Tax band: G

Tenure: Freehold

EPC Energy Efficiency Rating: D

EPC Environmental Impact Rating: C

- A stunning, modern detached residence built around 7 years ago to an exacting standard
- Fabulous, light and spacious open plan living accommodation with stunning garden views
- Stylish high-quality components and under floor heating throughout
- A stunning principal bedroom suite with an array of built-in wardrobing and a stunning bathroom with views across the garden and surrounding fields
- Two Further bedrooms both comfortably accommodating super king-size beds and ensuite bathrooms
- Superb rear garden with great privacy, including a large patio, grass lawn and flower meadow
- A secure gated cobbled driveway and three vehicle carport