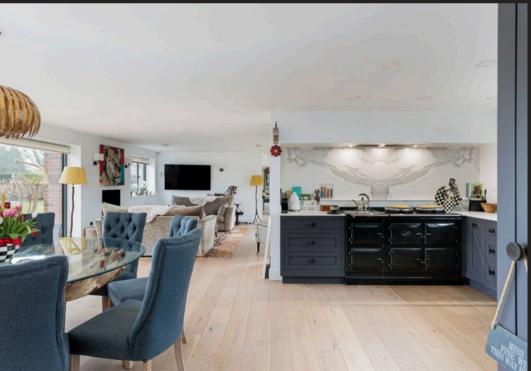

## The Swallows Moss Lane

Mobberley, Knutsford

An exceptional 3-bed detached home on Mobberley Lane with modern architecture and premium finishes. Expansive open-plan living space, bespoke kitchen, underfloor heating, luxurious principal suite, tranquil garden, triple carport. Luxury living in sought-after location.

Council Tax band: G

Tenure: Freehold

EPC Energy Efficiency Rating: D

EPC Environmental Impact Rating: C

- A stunning, modern detached residence built around 7 years ago to an exacting standard
- Fabulous, light and spacious open plan living accommodation with stunning garden views
- Stylish high-quality components and under floor heating throughout
- A stunning principal bedroom suite with an array of built-in wardrobing and a stunning bathroom with views across the garden and surrounding fields
- Two Further bedrooms both comfortably accommodating super king-size beds and ensuite bathrooms
- Superb rear garden with great privacy, including a large patio, grass lawn and flower meadow
- A secure gated cobbled driveway and three vehicle carport