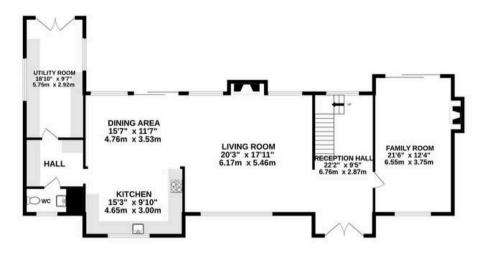

GROUND FLOOR 1722 sq.ft. (160.0 sq.m.) approx.

1ST FLOOR 1259 sq.ft. (117.0 sq.m.) approx.

CARPORT 167" x 117" 5.05m x 3.52m

## TOTAL FLOOR AREA: 2982 sq.ft. (277.0 sq.m.) approx.

Whilst every attempt has been made to ensure the accuracy of the floorplan contained here, measurements of doors, windows, rooms and any other items are approximate and no responsibility is taken for any error, omission or mis-statement. This plan is for illustrative purposes only and should be used as such by any prospective purchaser. The services, systems and appliances shown have not been tested and no guarantee as to their operability or efficiency can be given.