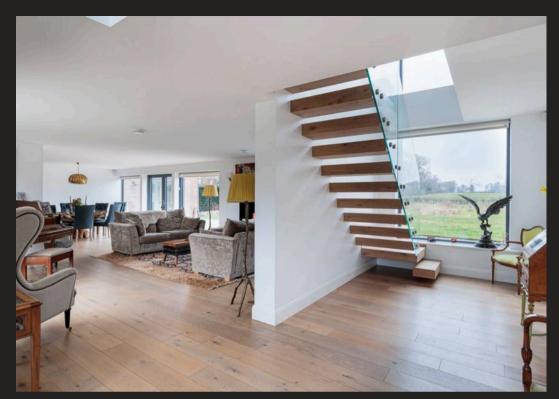

## The Swallows Moss Lane

Mobberley, Knutsford

An exceptional 3-bed detached home on Mobberley Lane with modern architecture and premium finishes. Expansive open-plan living space, bespoke kitchen, underfloor heating, luxurious principal suite, tranquil garden, triple carport. Luxury living in sought-after location.

Council Tax band: G

Tenure: Freehold

EPC Energy Efficiency Rating: D

EPC Environmental Impact Rating: C

- A stunning, modern detached residence built around 7 years ago to an exacting standard
- Fabulous, light and spacious open plan living accommodation with stunning garden views
- Stylish high-quality components and under floor heating throughout
- A stunning principal bedroom suite with an array of built-in wardrobing and a stunning bathroom with views across the garden and surrounding fields
- Two Further bedrooms both comfortably accommodating super king-size beds and ensuite bathrooms
- Superb rear garden with great privacy, including a large patio, grass lawn and flower meadow
- A secure gated cobbled driveway and three vehicle carport