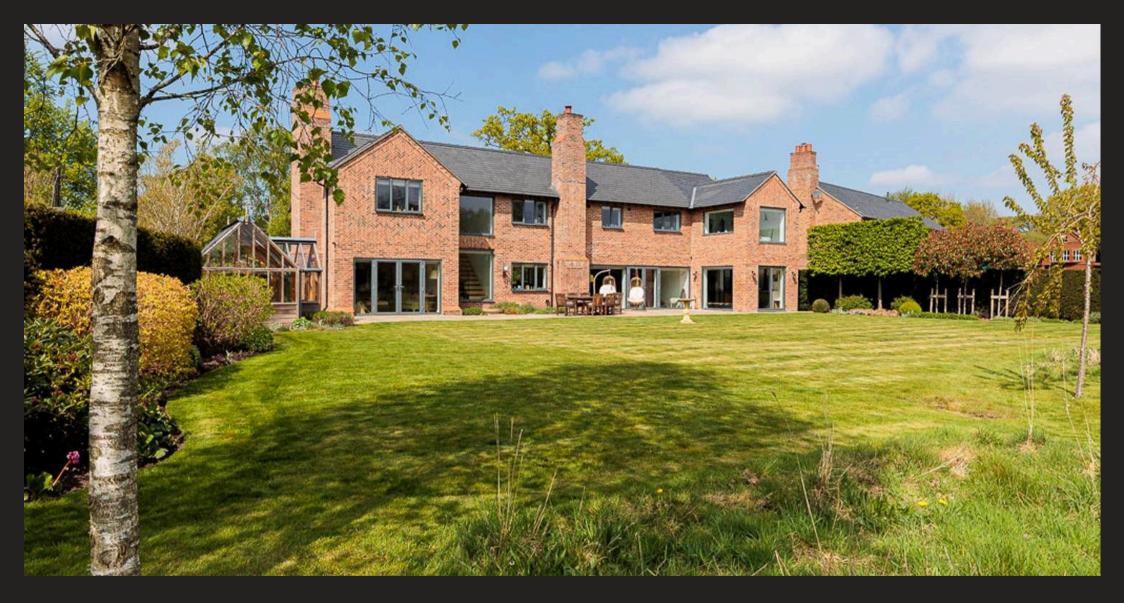

## The Swallows Moss Lane

Mobberley, Knutsford

An exceptional 3-bed detached home on Mobberley Lane with modern architecture and premium finishes. Expansive open-plan living space, bespoke kitchen, underfloor heating, luxurious principal suite, tranquil garden, triple carport. Luxury living in sought-after location.

Council Tax band: G

Tenure: Freehold

EPC Energy Efficiency Rating: D

EPC Environmental Impact Rating: C

- A stunning, modern detached residence built around 7 years ago to an exacting standard
- Fabulous, light and spacious open plan living accommodation with stunning garden views
- Stylish high-quality components and under floor heating throughout
- A stunning principal bedroom suite with an array of built-in wardrobing and a stunning bathroom with views across the garden and surrounding fields
- Two Further bedrooms both comfortably accommodating super king-size beds and ensuite bathrooms
- Superb rear garden with great privacy, including a large patio, grass lawn and flower meadow
- A secure gated cobbled driveway and three vehicle carport