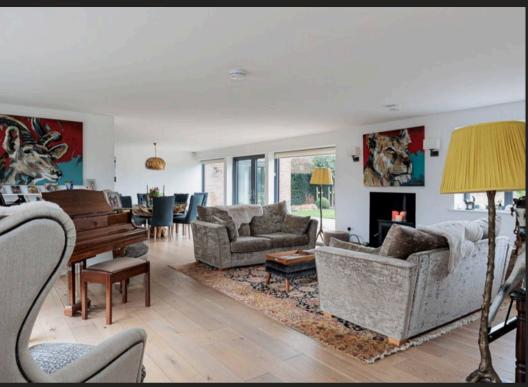

## The Swallows Moss Lane

Mobberley, Knutsford

An exceptional 3-bed detached home on Mobberley Lane with modern architecture and premium finishes. Expansive open-plan living space, bespoke kitchen, underfloor heating, luxurious principal suite, tranquil garden, triple carport. Luxury living in sought-after location.

Council Tax band: G

Tenure: Freehold

EPC Energy Efficiency Rating: D

EPC Environmental Impact Rating: C

- A stunning, modern detached residence built around 7 years ago to an exacting standard
- Fabulous, light and spacious open plan living accommodation with stunning garden views
- Stylish high-quality components and under floor heating throughout
- A stunning principal bedroom suite with an array of built-in wardrobing and a stunning bathroom with views across the garden and surrounding fields
- Two Further bedrooms both comfortably accommodating super king-size beds and ensuite bathrooms
- Superb rear garden with great privacy, including a large patio, grass lawn and flower meadow
- A secure gated cobbled driveway and three vehicle carport