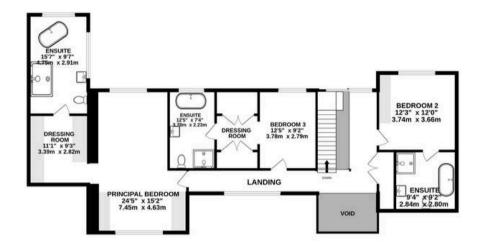

GROUND FLOOR 1722 sq.ft. (160.0 sq.m.) approx.

1ST FLOOR 1259 sq.ft. (117.0 sq.m.) approx.

CARPORT 167" x 117" 5.05m x 3.52m

## TOTAL FLOOR AREA: 2982 sq.ft. (277.0 sq.m.) approx.

Whilst every attempt has been made to ensure the accuracy of the floorplan contained here, measurements of doors, windows, rooms and any other items are approximate and no responsibility is taken for any error, omission or mis-statement. This plan is for illustrative purposes only and should be used as such by any prospective purchaser. The services, systems and appliances shown have not been tested and no guarantee as to their operability or efficiency can be given.