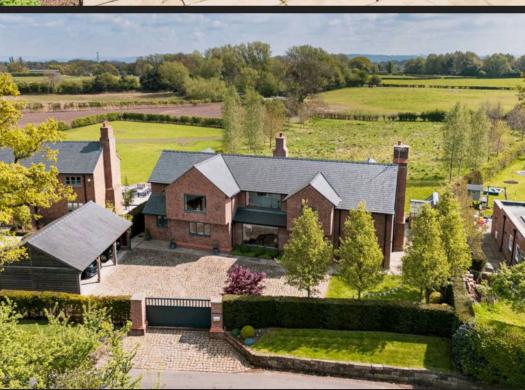

The Swallows Moss Lane, Mobberley - WA16 7BP In Excess of £1,500,000

## The Swallows Moss Lane

Mobberley, Knutsford

An exceptional 3-bed detached home on Mobberley Lane with modern architecture and premium finishes. Expansive open-plan living space, bespoke kitchen, underfloor heating, luxurious principal suite, tranquil garden, triple carport. Luxury living in sought-after location.

Council Tax band: G

Tenure: Freehold

EPC Energy Efficiency Rating: D

EPC Environmental Impact Rating: C

- A stunning, modern detached residence built around 7 years ago to an exacting standard
- Fabulous, light and spacious open plan living accommodation with stunning garden views
- Stylish high-quality components and under floor heating throughout
- A stunning principal bedroom suite with an array of built-in wardrobing and a stunning bathroom with views across the garden and surrounding fields
- Two Further bedrooms both comfortably accommodating super king-size beds and ensuite bathrooms
- Superb rear garden with great privacy, including a large patio, grass lawn and flower meadow
- A secure gated cobbled driveway and three vehicle carport