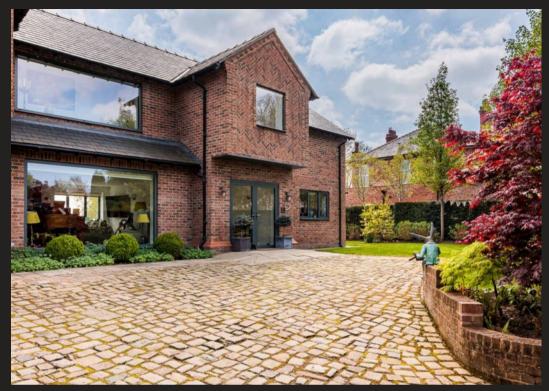

## The Swallows Moss Lane

Mobberley, Knutsford

An exceptional 3-bed detached home on Mobberley Lane with modern architecture and premium finishes. Expansive open-plan living space, bespoke kitchen, underfloor heating, luxurious principal suite, tranquil garden, triple carport. Luxury living in sought-after location.

Council Tax band: G

Tenure: Freehold

EPC Energy Efficiency Rating: D

EPC Environmental Impact Rating: C

- A stunning, modern detached residence built around 7 years ago to an exacting standard
- Fabulous, light and spacious open plan living accommodation with stunning garden views
- Stylish high-quality components and under floor heating throughout
- A stunning principal bedroom suite with an array of built-in wardrobing and a stunning bathroom with views across the garden and surrounding fields
- Two Further bedrooms both comfortably accommodating super king-size beds and ensuite bathrooms
- Superb rear garden with great privacy, including a large patio, grass lawn and flower meadow
- A secure gated cobbled driveway and three vehicle carport