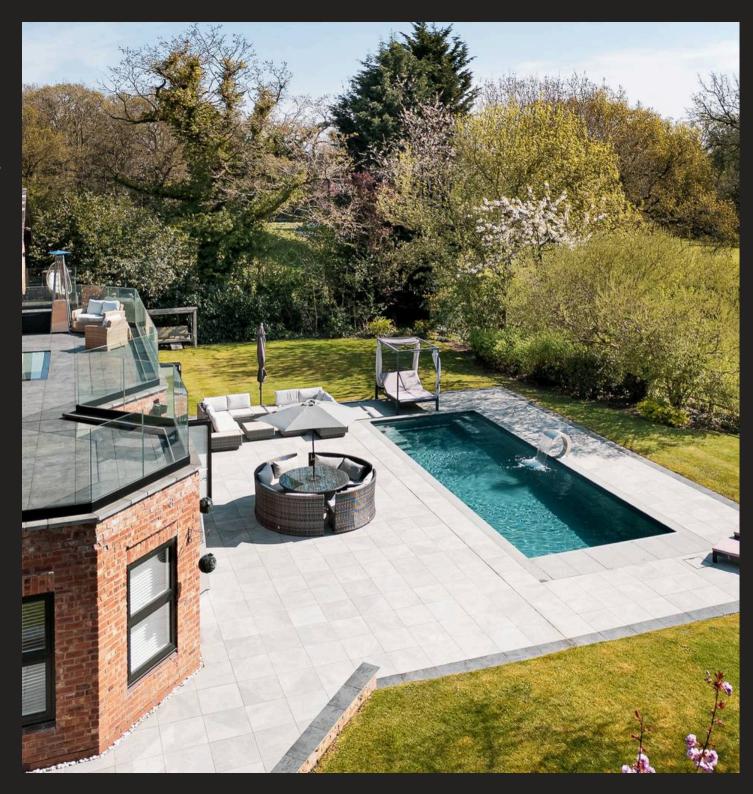

Council Tax band: H

Tenure: Freehold

EPC Energy Efficiency Rating: D

EPC Environmental Impact Rating: E

- Substantial detached residence in secure, private grounds extending to
- Superb semi-rural setting adjoining farmland to the rear
- Wonderful approach over long gated driveway
- Excellent family home with flexible accommodation and wonderful entertaining areas
- Spacious principle bedroom suite and five additional bedrooms
- Quality Lusson Stone bathrooms
- Large rear first floor balconies overlooking pool area and beyond over adjoining farmland
- Superb detached outbuilding comprising large ground floor gym and first floor annex
- Stunning pool area with substantial terracing