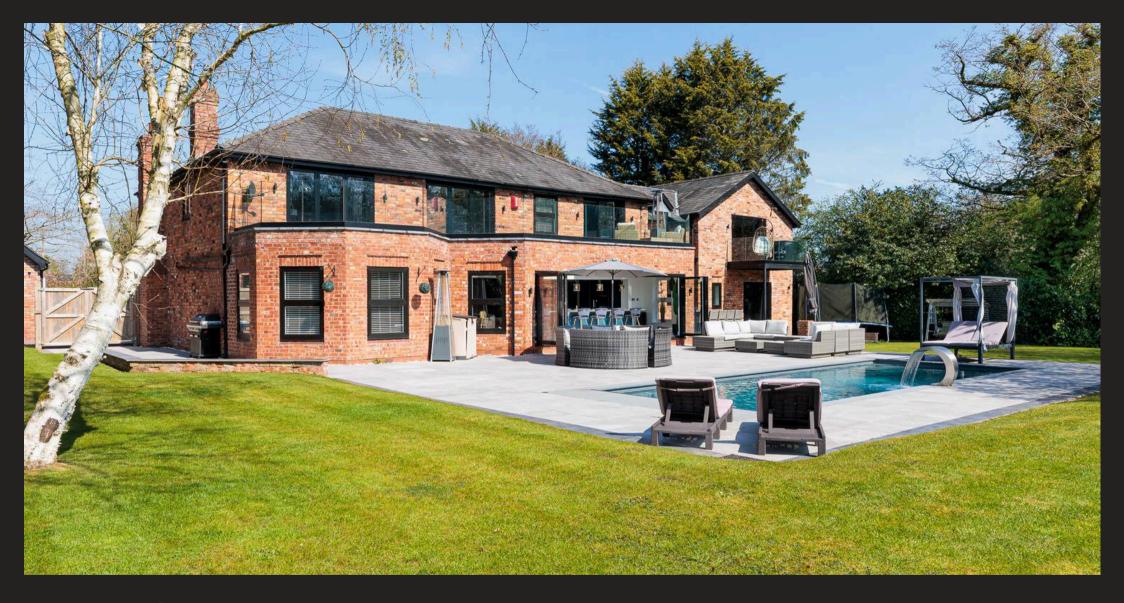

## Summerfield House Plumley Moor Road

Lower Peover, Knutsford

Luxurious 6-bed detached house in semi-rural Knutsford. Features spacious living areas, pool, gym, and 1-acre grounds with stunning views. Ultimate family retreat.

Council Tax band: H

Tenure: Freehold

EPC Energy Efficiency Rating: D

EPC Environmental Impact Rating: E

- Substantial detached residence in secure, private grounds extending to
- Superb semi-rural setting adjoining farmland to the rear
- Wonderful approach over long gated driveway
- Excellent family home with flexible accommodation and wonderful entertaining areas
- Spacious principle bedroom suite and five additional bedrooms
- Quality Lusson Stone bathrooms
- Large rear first floor balconies overlooking pool area and beyond over adjoining farmland
- Superb detached outbuilding comprising large ground floor gym and first floor annex
- Stunning pool area with substantial terracing