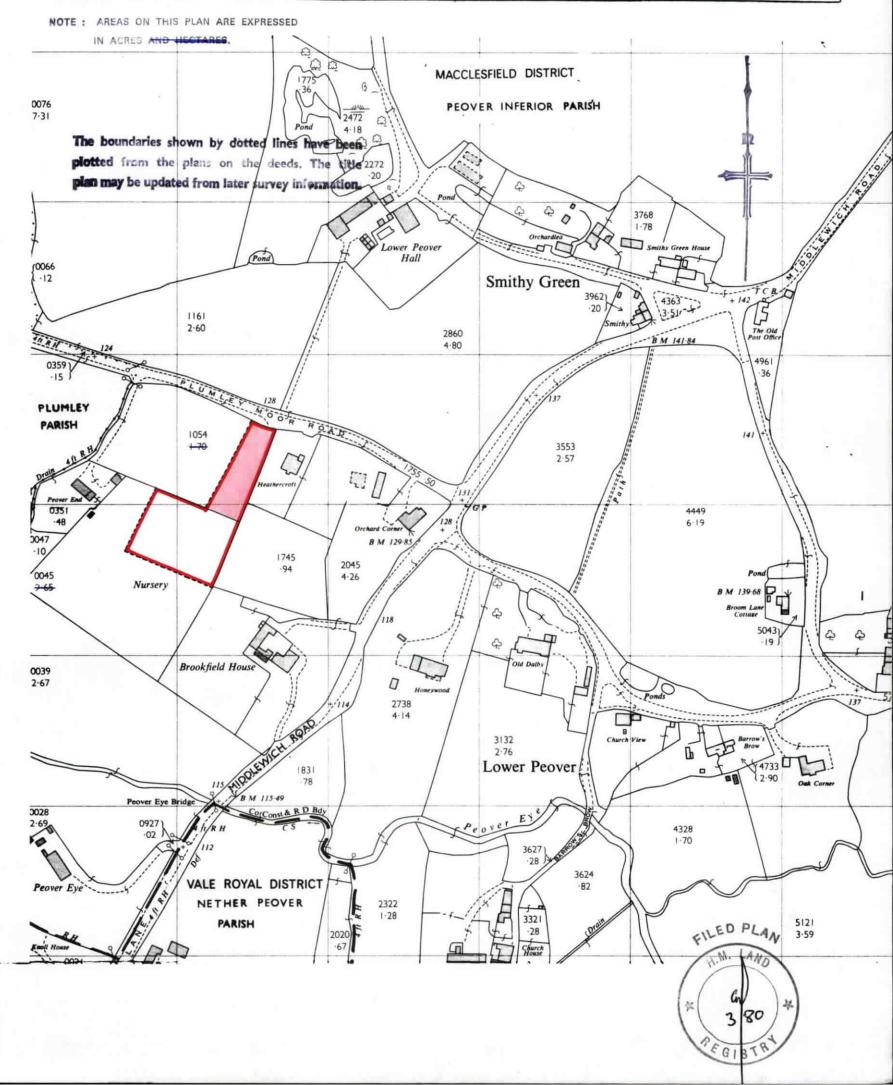

| H.M. LAND REGISTRY |          | CH149278          |         |                 |
|--------------------|----------|-------------------|---------|-----------------|
|                    |          |                   |         | ORDNANCE SURVEY |
| PLAN REFERENCE     | CHESHIRE |                   | SJ 7474 |                 |
| Scale: 1/2500      |          | C Crown copyright |         |                 |

This is a print of the view of the title plan obtained from HM Land Registry showing the state of the title plan on 08 April 2025 at 13:26:06. This title plan shows the general position, not the exact line, of the boundaries. It may be subject to distortions in scale. Measurements scaled from this plan may not match measurements between the same points on the ground.

This title is dealt with by HM Land Registry, Birkenhead Office.

© Crown Copyright. Produced by HM Land Registry. Reproduction in whole or in part is prohibited without the prior written permission of Ordnance Survey. Licence Number AC0000851063.