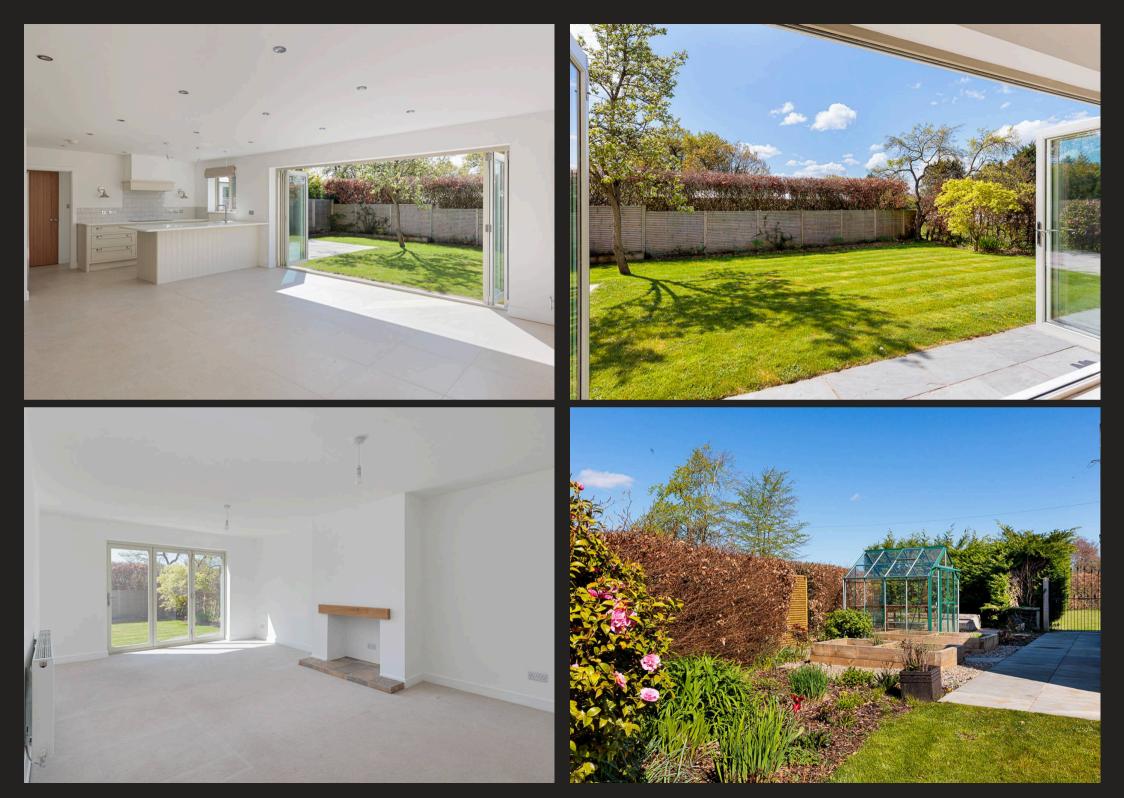

Council Tax band: F

Tenure: Freehold

EPC Energy Efficiency Rating: D

- Impressive, extended and refurbished detached bungalow
- Excellent semi rural location on the edge of Lower Peover
- Three bedrooms, two bathrooms, two reception rooms
- Attractive surrounding landscaped gardens, electric gates and double garage