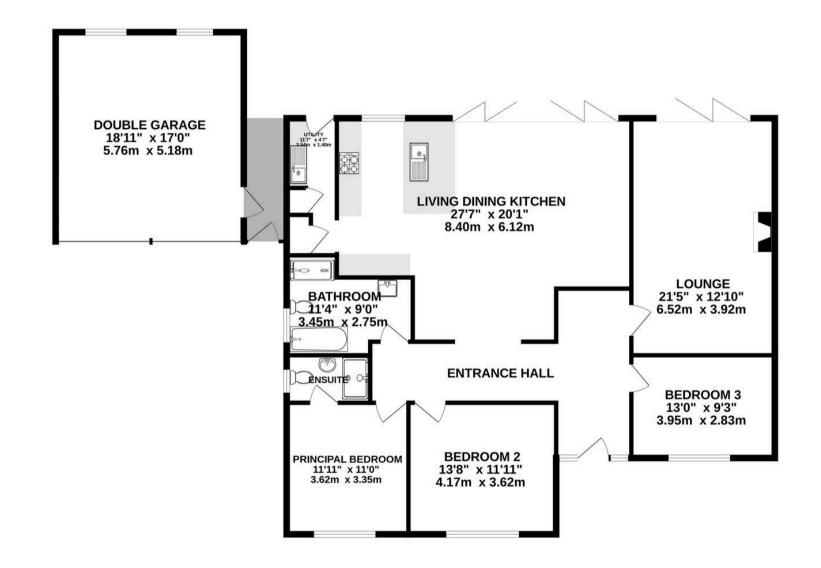

1836 sq.ft. (170.5 sq.m.) approx.

TOTAL FLOOR AREA : 1836 sq.ft. (170.5 sq.m.) approx. Whilst every attempt has been made to ensure the accuracy of the floorplan contained here, measurements of doors, windows, rooms and any other items are approximate and no responsibility is taken for any error, omission or mis-statement. This plan is for illustrative purposes only and should be used as such by any prospective purchaser. The services, systems and appliances shown have not been tested and no guarantee as to their operability or efficiency can be given. Made with Metropix €2024