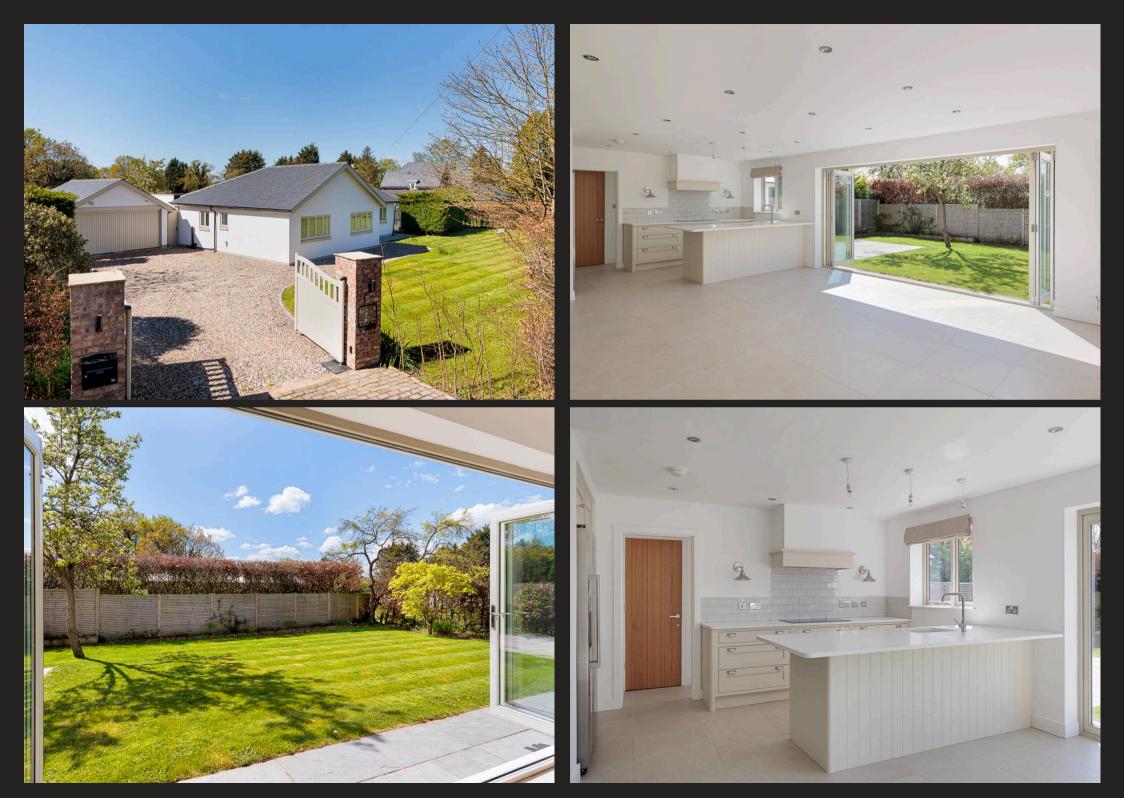

## The Elms Plumley Moor Road

Lower Peover, Knutsford

An extended, beautifully refurbished and immaculately presented detached bungalow, situated in a lovely rural location on the outskirts of Lower Peover, village within just five minutes drive of Knutsford town. Council Tax band: F

Tenure: Freehold

EPC Energy Efficiency Rating: D

- Impressive, extended and refurbished detached bungalow
- Excellent semi rural location on the edge of Lower Peover
- Three bedrooms, two bathrooms, two reception rooms
- Attractive surrounding landscaped gardens, electric gates and double garage