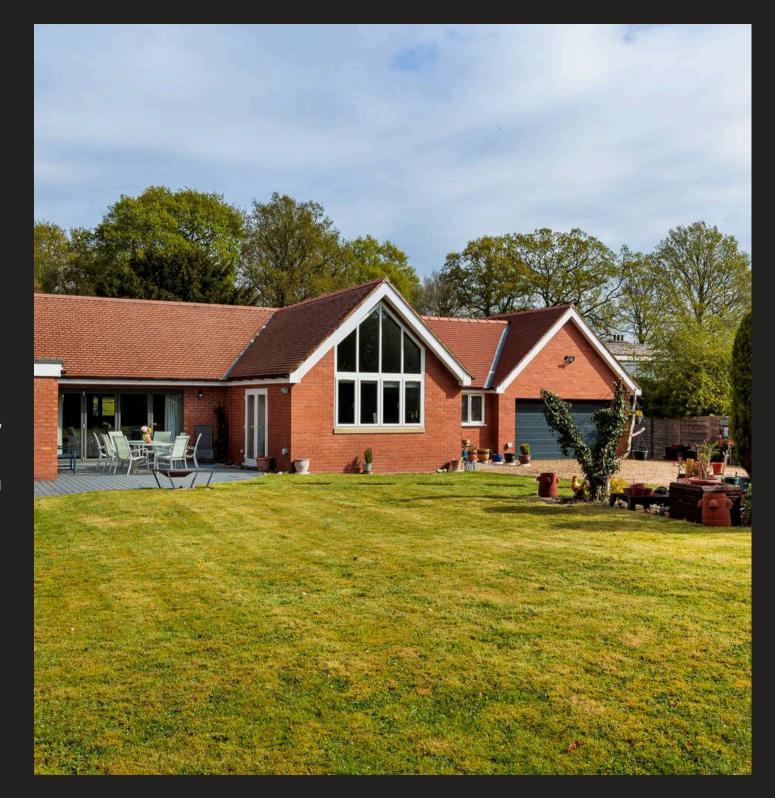

## The Maples Holmes Chapel Road

Over Peover, Knutsford

Extended and beautifully refurbished detached bungalow extending to approximately 2,300 sq ft occupying a pleasant semi-rural position close to Knutsford