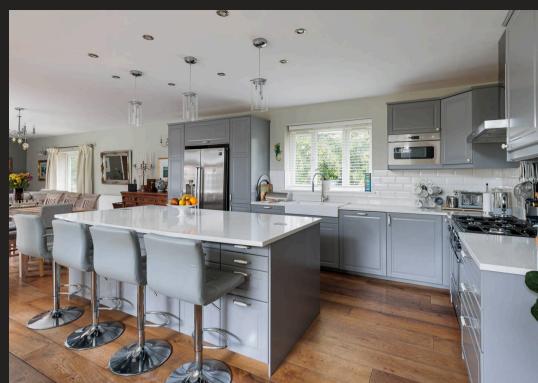

Council Tax band: TBD

Tenure: Freehold

EPC Energy Efficiency Rating: F

EPC Environmental Impact Rating: D

- Substantial individual detached bungalow
- Beautifully refurbished and extended accommodation
- High quality, open-plan 41' living kitchen
- Spacious lounge area with large feature window and vaulted ceiling
- 4 excellent bedrooms (2 with en-suite facilities)
- Beautiful bathroom with free-standing bath and separate shower enclosure
- Lovely, established gardens