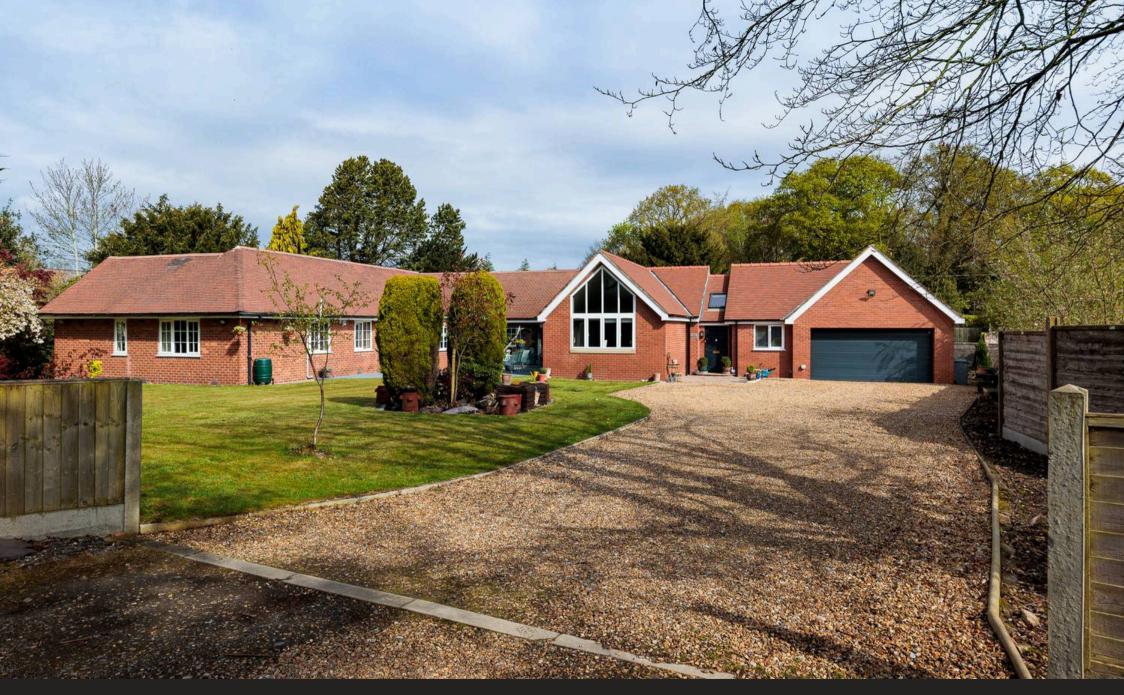

## The Maples Holmes Chapel Road

Over Peover, Knutsford

Extended and beautifully refurbished detached bungalow extending to approximately 2,300 sq ft occupying a pleasant semi-rural position close to Knutsford

Council Tax band: TBD

Tenure: Freehold

EPC Energy Efficiency Rating: F

EPC Environmental Impact Rating: D

- Substantial individual detached bungalow
- Beautifully refurbished and extended accommodation
- High quality, open-plan 41' living kitchen
- Spacious lounge area with large feature window and vaulted ceiling
- 4 excellent bedrooms (2 with en-suite facilities)
- Beautiful bathroom with free-standing bath and separate shower enclosure
- Lovely, established gardens