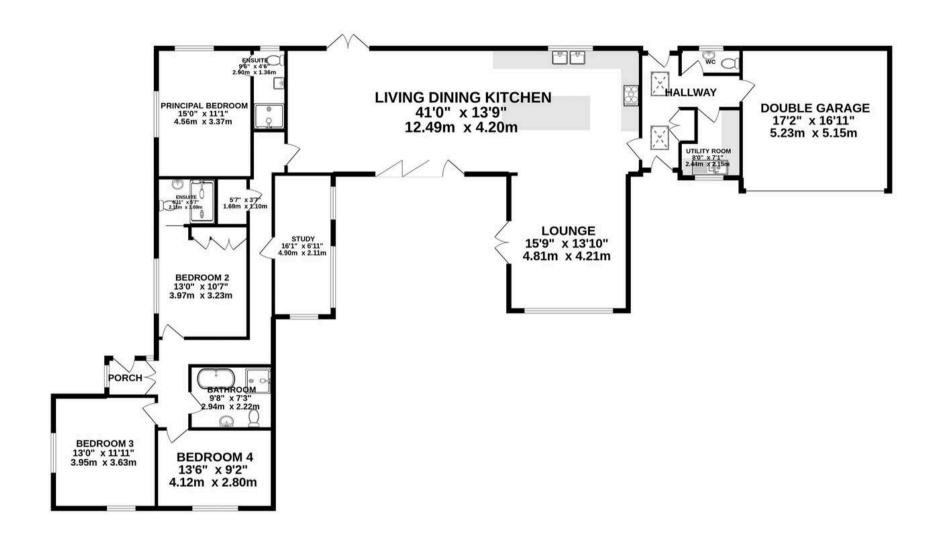

Maples Holmes Chapel Road, Over Peover - WA16 9RD £860,000









## The Maples Holmes Chapel Road

Over Peover, Knutsford

Extended and beautifully refurbished detached bungalow extending to approximately 2,300 sq ft occupying a pleasant semi-rural position close to Knutsford

Council Tax band: TBD

Tenure: Freehold

EPC Energy Efficiency Rating: F

EPC Environmental Impact Rating: D

- Substantial individual detached bungalow
- Beautifully refurbished and extended accommodation
- High quality, open-plan 41' living kitchen
- Spacious lounge area with large feature window and vaulted ceiling
- 4 excellent bedrooms (2 with en-suite facilities)
- Beautiful bathroom with free-standing bath and separate shower enclosure
- Lovely, established gardens



## 2296 sq.ft. (213.3 sq.m.) approx.





## Stuart Rushton & Company

Stuart Rushton & Co, 35 King Street - WA16 6DW

01565 757000

enquiries@srushton.co.uk

www.srushton.co.uk



We are not authorised to make or give any representations or warranties in relation to the property either here or elsewhere. We assume no responsibility for any statement that may be made in these particulars, and they do not form part of any offer or contract and must not be relied upon as statements or representation of fact. Any areas, measurements or distances are approximate. The text, photographs and plans are for guidance only. Importantly, it should not be assumed that the property has all necessary planning, building regulations or other consents and we have not tested any services, equipment or facilities. Purchasers must satisfy themselv