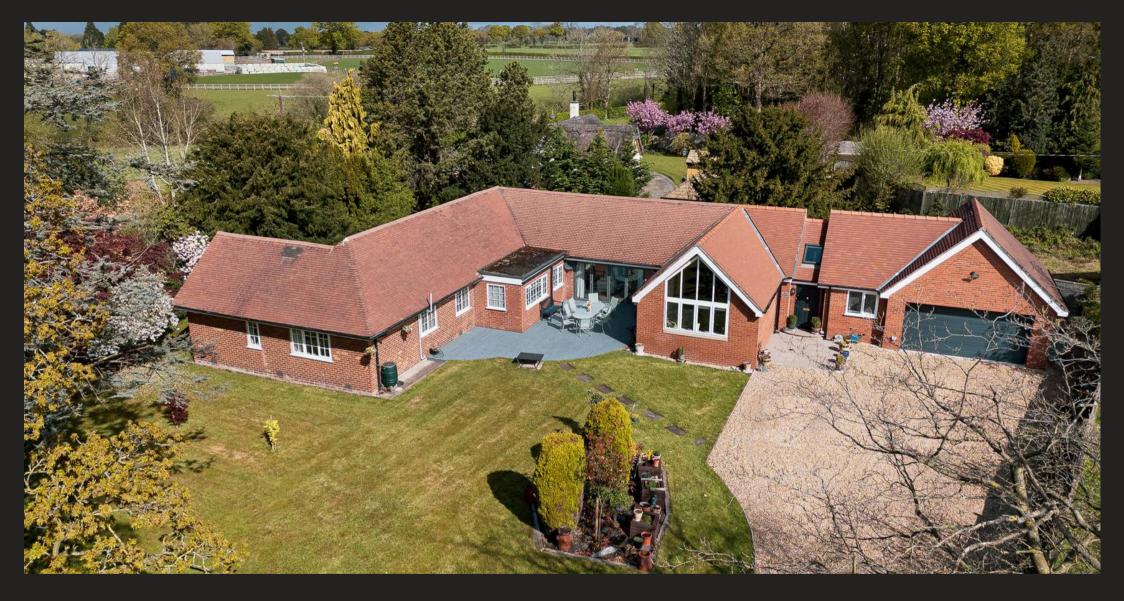

## The Maples Holmes Chapel Road

Over Peover, Knutsford

Extended and beautifully refurbished detached bungalow extending to approximately 2,300 sq ft occupying a pleasant semi-rural position close to Knutsford