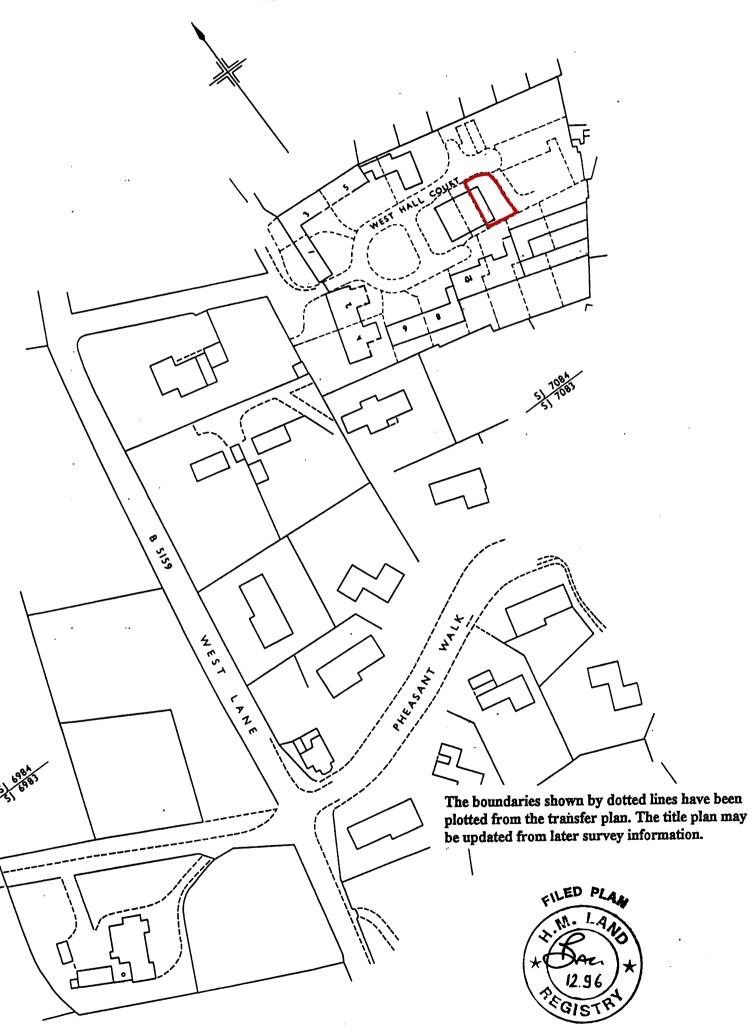

|                                |                       | TITL      | TITLE NUMBER                      |  |
|--------------------------------|-----------------------|-----------|-----------------------------------|--|
| H.M. LAND REGISTRY             |                       | CH4       | CH405461                          |  |
| ORDNANCE SURVEY PLAN REFERENCE | SJ 6983               | section A | Scale 1/1250 Enlarged from 1/2500 |  |
| COUNTY CHESHIRE                | DISTRICT MACCLESFIELD |           | © Crown copyright 1979            |  |

HIGH LEGH PARISH

This is a print of the view of the title plan obtained from HM Land Registry showing the state of the title plan on 01 April 2025 at 08:43:44. This title plan shows the general position, not the exact line, of the boundaries. It may be subject to distortions in scale. Measurements scaled from this plan may not match measurements between the same points on the ground.

This title is dealt with by HM Land Registry, Birkenhead Office.