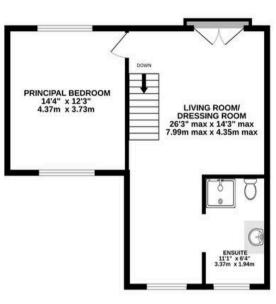

GROUND FLOOR 915 sq.ft. (85.0 sq.m.) approx. 1ST FLOOR 549 sq.ft. (51.0 sq.m.) approx. 2ND FLOOR 549 sq.ft. (51.0 sq.m.) approx.

## TOTAL FLOOR AREA: 2013 sq.ft. (187.0 sq.m.) approx.

Whilst every attempt has been made to ensure the accuracy of the floorplan contained here, measurements of doors, windows, rooms and any other items are approximate and no responsibility is taken for any error, omission or mis-statement. This plan is for illustrative purposes only and should be used as such by any prospective purchaser. The services, systems and appliances shown have not been tested and no guarantee as to their operability or efficiency can be given.