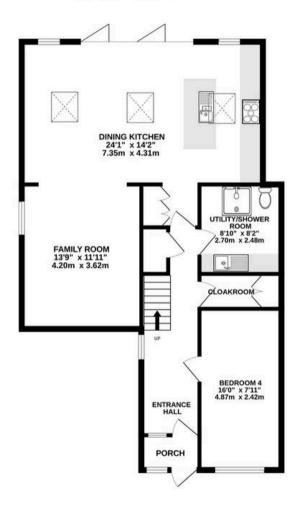

GROUND FLOOR 915 sq.ft. (85.0 sq.m.) approx. 1ST FLOOR 549 sq.ft. (51.0 sq.m.) approx. 2ND FLOOR 549 sq.ft. (51.0 sq.m.) approx.

## TOTAL FLOOR AREA: 2013 sq.ft. (187.0 sq.m.) approx.

Whilst every attempt has been made to ensure the accuracy of the floorplan contained here, measurements of doors, windows, rooms and any other items are approximate and no responsibility is taken for any error, omission or mis-statement. This plan is for illustrative purposes only and should be used as such by any prospective purchaser. The services, systems and appliances shown have not been tested and no guarantee as to their operability or efficiency can be given.