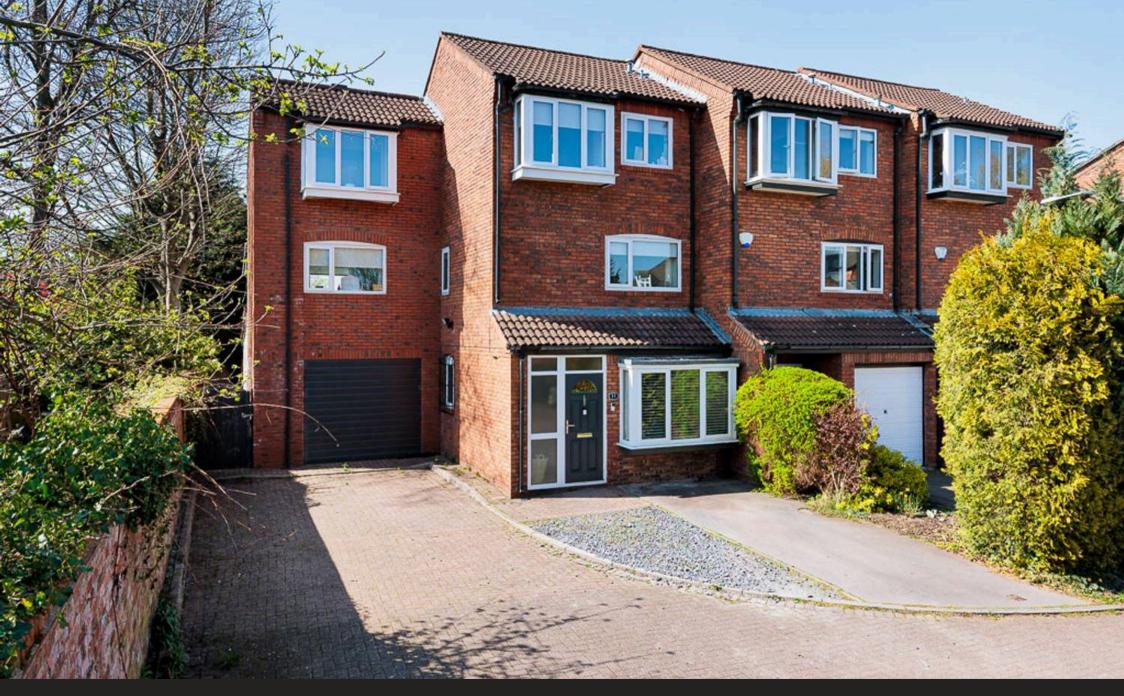

11 Sandringham Way, Wilmslow - SK9 5QJ £695,000

## Wilmslow

A superb 4-bed end of terrace house in town centre, over 2000 sq ft living space. Versatile layout, ideal for families. Top floor principal suite, westerly garden, modern kitchen/diner. Tranquil location near amenities, a rare find offering value & modern comfort.

Council Tax band: F

Tenure: Freehold

EPC Energy Efficiency Rating: C

EPC Environmental Impact Rating: C

- Over 2000 square feet of stylishly finished accommodation
- Four bedrooms and four bathrooms ideal for a growing family
- Highly versatile, split across three floors, with various reception spaces
- At the end of a very quiet cul-de-sac, yet minutes walk from the town centre
- Stunning living kitchen/diner opening into the Westerly facing rear garden, ideal for afternoon and evening sunshine
- Large principal bedroom suite to top floor with spacious bedroom, living room, dressing area and modern ensuite shower room