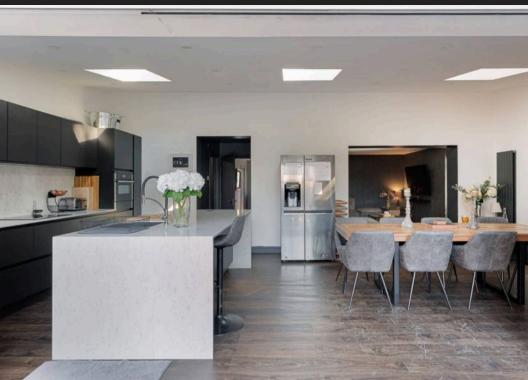

Council Tax band: F

Tenure: Freehold

EPC Energy Efficiency Rating: C

EPC Environmental Impact Rating: C

- Over 2000 square feet of stylishly finished accommodation
- Four bedrooms and four bathrooms ideal for a growing family
- Highly versatile, split across three floors, with various reception spaces
- At the end of a very quiet cul-de-sac, yet minutes walk from the town centre
- Stunning living kitchen/diner opening into the Westerly facing rear garden, ideal for afternoon and evening sunshine
- Large principal bedroom suite to top floor with spacious bedroom, living room, dressing area and modern ensuite shower room