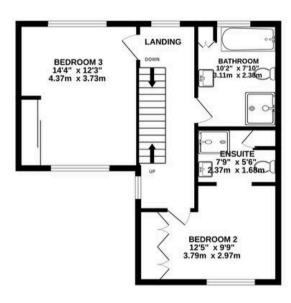

GROUND FLOOR 915 sq.ft. (85.0 sq.m.) approx. 1ST FLOOR 549 sq.ft. (51.0 sq.m.) approx. 2ND FLOOR 549 sq.ft. (51.0 sq.m.) approx.

## TOTAL FLOOR AREA: 2013 sq.ft. (187.0 sq.m.) approx.

Whilst every attempt has been made to ensure the accuracy of the floorplan contained here, measurements of doors, windows, rooms and any other items are approximate and no responsibility is taken for any error, omission or mis-statement. This plan is for illustrative purposes only and should be used as such by any prospective purchaser. The services, systems and appliances shown have not been tested and no guarantee as to their operability or efficiency can be given.