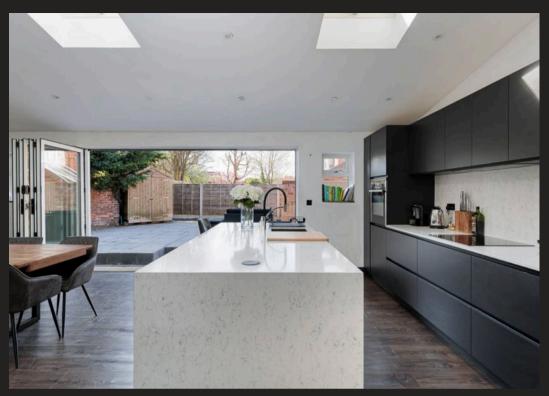

Council Tax band: F

Tenure: Freehold

EPC Energy Efficiency Rating: C

EPC Environmental Impact Rating: C

- Over 2000 square feet of stylishly finished accommodation
- Four bedrooms and four bathrooms ideal for a growing family
- Highly versatile, split across three floors, with various reception spaces
- At the end of a very quiet cul-de-sac, yet minutes walk from the town centre
- Stunning living kitchen/diner opening into the Westerly facing rear garden, ideal for afternoon and evening sunshine
- Large principal bedroom suite to top floor with spacious bedroom, living room, dressing area and modern ensuite shower room