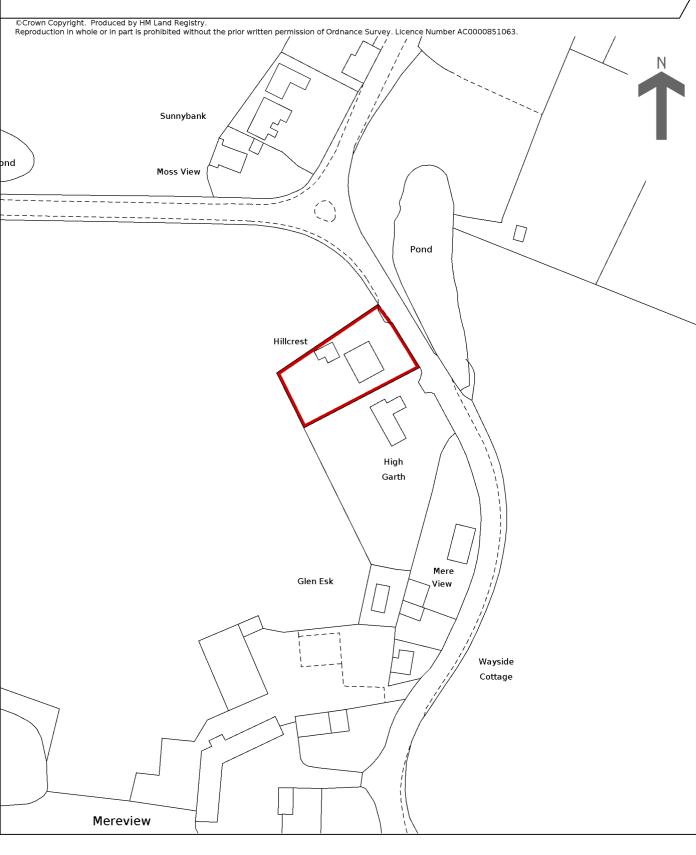

## HM Land Registry Current title plan

Title number **CH559487** Ordnance Survey map reference **SJ6877SE** Scale **1:1250 enlarged from 1:2500** Administrative area **Cheshire East** 

This is a print of the view of the title plan obtained from HM Land Registry showing the state of the title plan on 11 April 2025 at 08:35:50. This title plan shows the general position, not the exact line, of the boundaries. It may be subject to distortions in scale. Measurements scaled from this plan may not match measurements between the same points on the ground.