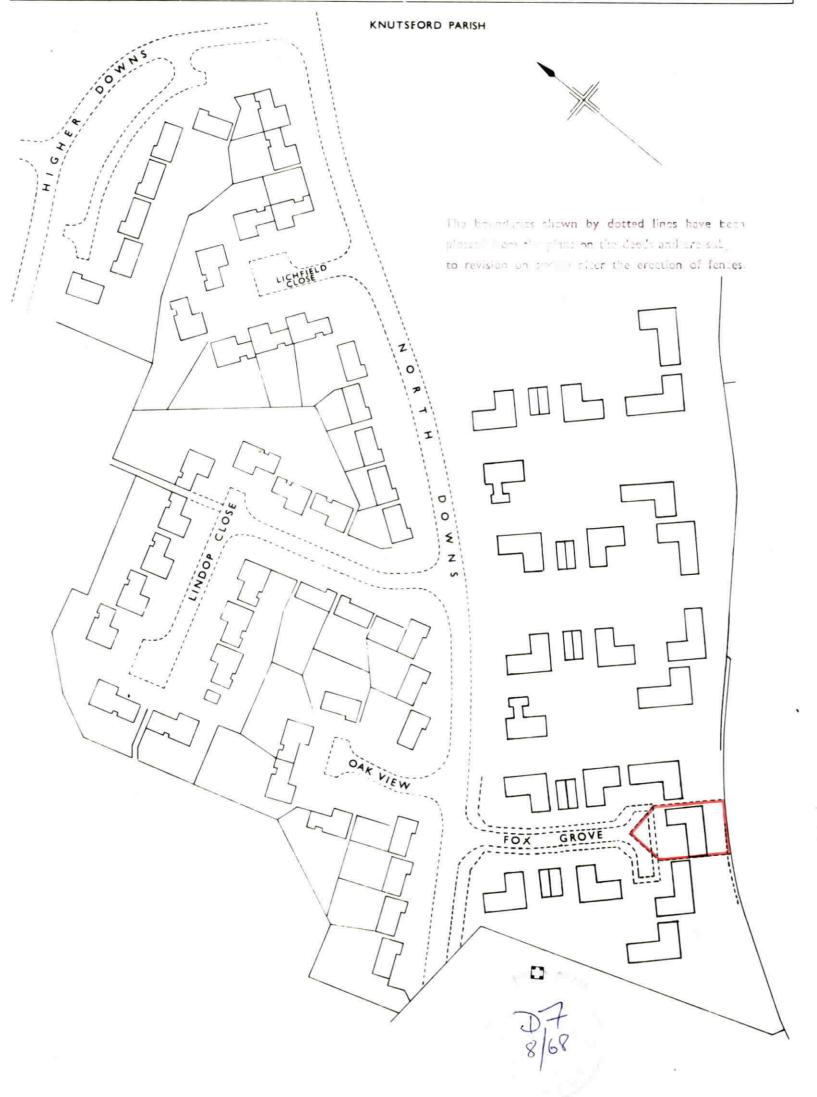

| H.M. LAND REGISTRY          |           | CH 37759 |            |                                |
|-----------------------------|-----------|----------|------------|--------------------------------|
|                             |           |          |            | ORDNANCE SURVEY PLAN REFERENCE |
| CHESHIRE                    |           | SJ 7678  | В          |                                |
| Scale: 1/1250 Enlarged from | om 1/2500 |          | © Crown Co | opyright 1968.                 |

This is a print of the view of the title plan obtained from HM Land Registry showing the state of the title plan on 30 October 2024 at 09:24:08. This title plan shows the general position, not the exact line, of the boundaries. It may be subject to distortions in scale. Measurements scaled from this plan may not match measurements between the same points on the ground.

This title is dealt with by HM Land Registry, Birkenhead Office.