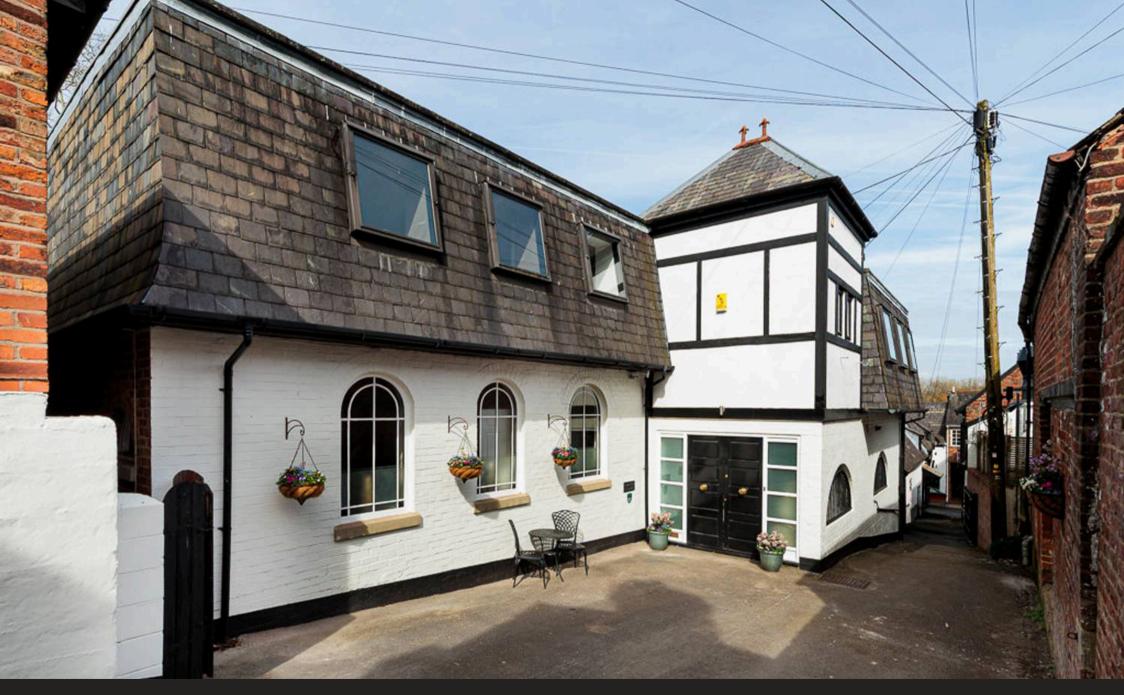

## Knutsford

A spacious and unique detached house in the middle of old town Knutsford, boasting 2347 square feet over two floors, with a lovely aspect over the surrounding pretty conservation area and offering great scope for a buyer seeking for a rare detached town centre house.

Council Tax band: F

Tenure: Freehold

EPC Energy Efficiency Rating: D

- Spacious detached house in the middle of Old Town Knutsford
- 2347 square feet, four bedrooms, four reception rooms
- Superb and unique central location