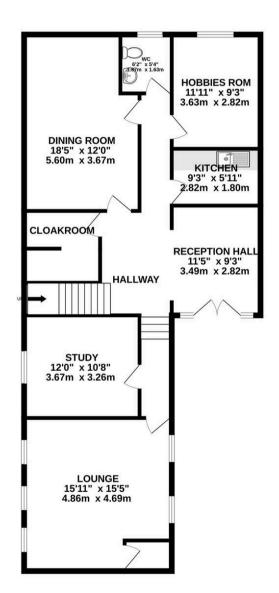

## Knutsford

A spacious and unique detached house in the middle of old town Knutsford, boasting 2347 square feet over two floors, with a lovely aspect over the surrounding pretty conservation area and offering great scope for a buyer seeking for a rare detached town centre house.

Council Tax band: F

Tenure: Freehold

EPC Energy Efficiency Rating: D

- Spacious detached house in the middle of Old Town Knutsford
- 2347 square feet, four bedrooms, four reception rooms
- Superb and unique central location