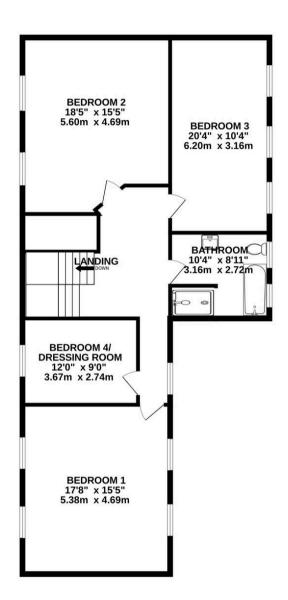

## Knutsford

A spacious and unique detached house in the middle of old town Knutsford, boasting 2347 square feet over two floors, with a lovely aspect over the surrounding pretty conservation area and offering great scope for a buyer seeking for a rare detached town centre house.

Council Tax band: F

Tenure: Freehold

EPC Energy Efficiency Rating: D

- Spacious detached house in the middle of Old Town Knutsford
- 2347 square feet, four bedrooms, four reception rooms
- Superb and unique central location