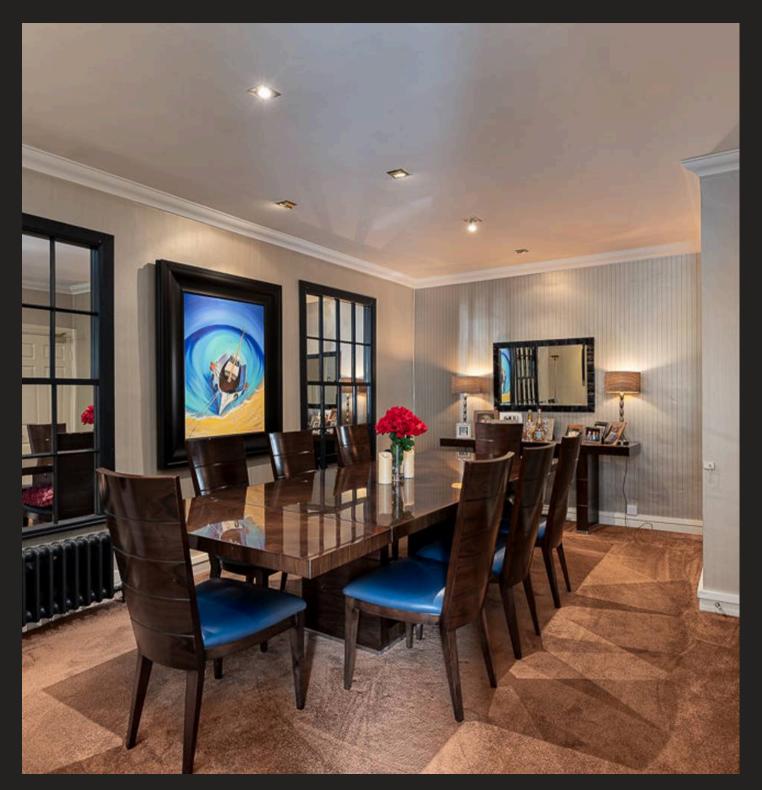

## Knutsford

A spacious and unique detached house in the middle of old town Knutsford, boasting 2347 square feet over two floors, with a lovely aspect over the surrounding pretty conservation area and offering great scope for a buyer seeking for a rare detached town centre house.

Council Tax band: F

Tenure: Freehold

EPC Energy Efficiency Rating: D

- Spacious detached house in the middle of Old Town Knutsford
- 2347 square feet, four bedrooms, four reception rooms
- Superb and unique central location