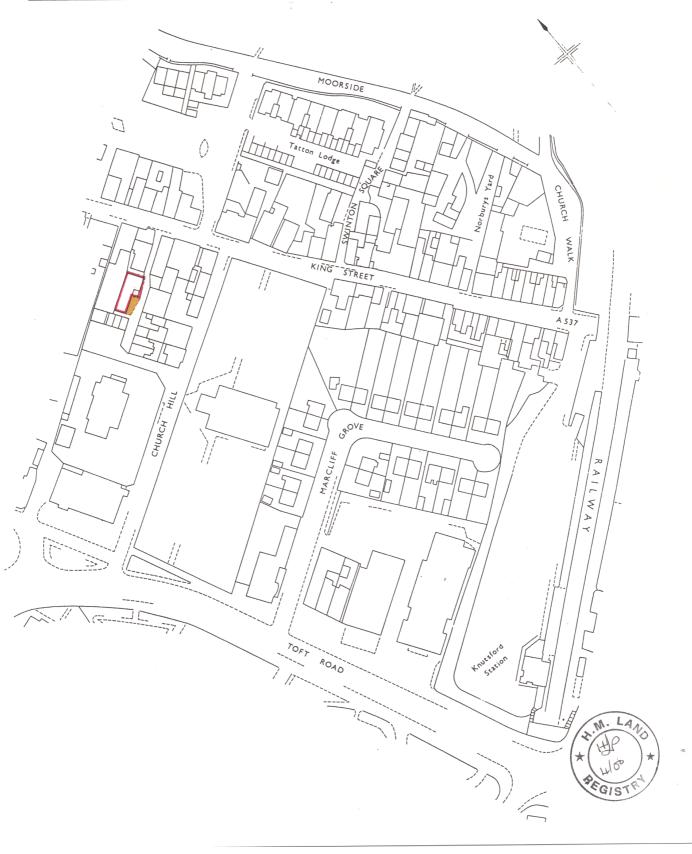

|                                | •                     | TITLE NUMBER |                                      |
|--------------------------------|-----------------------|--------------|--------------------------------------|
| H.M. LAN                       | D REGISTRY            | CH 1         | 32104                                |
| ORDNANCE SURVEY PLAN REFERENCE | SJ 7578               | section D    | Scale<br>1/1250 Enlarged from 1/2500 |
| COUNTY CHESHIRE                | DISTRICT MACCLESFIELD |              | © Crown copyright 1988               |

This is a print of the view of the title plan obtained from HM Land Registry showing the state of the title plan on 31 March 2025 at 14:27:21. This title plan shows the general position, not the exact line, of the boundaries. It may be subject to distortions in scale. Measurements scaled from this plan may not match measurements between the same points on the ground.

This title is dealt with by HM Land Registry, Birkenhead Office.