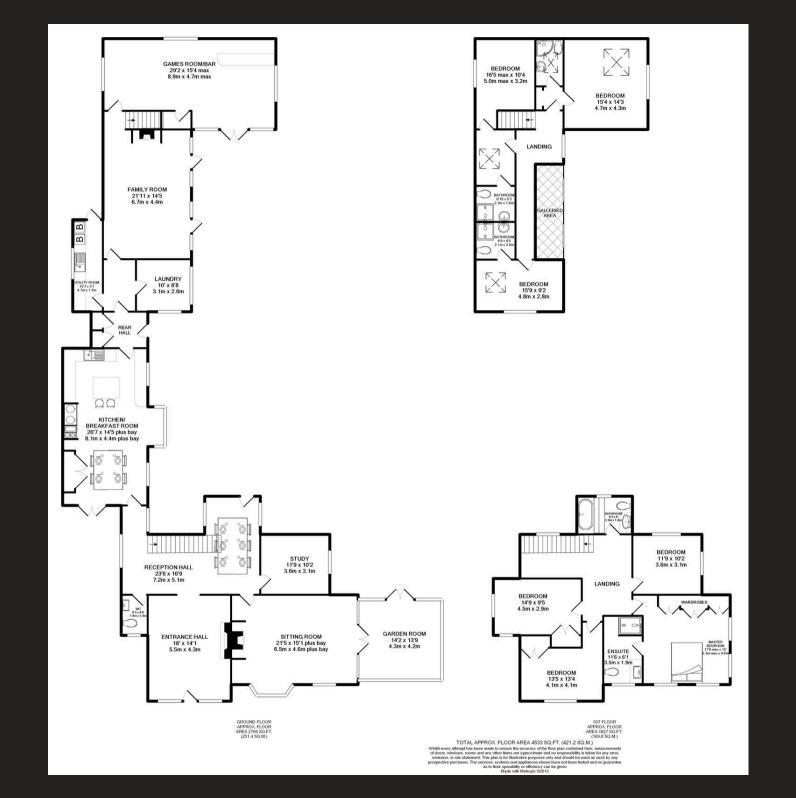

Council Tax band: H

Tenure: Freehold

- Fabulous country residence in glorious landscaped gardens and grounds, in all 7.4 acres or thereabouts
- Superb, highly adaptable accommodation extending to circa 5,000sq feet
- Refurbished, high quality bespoke kitchen by David Lisle
- Seven bedrooms (4 with en-suite facilities)
- Excellent detached one bedroomed annex
- Excellent guest accommodation within the main house
- Stabling and paddocks, ideal for equestrian use
- Wonderful semi-rural position close to Knutsford, Alderley Edge and Wilmslow