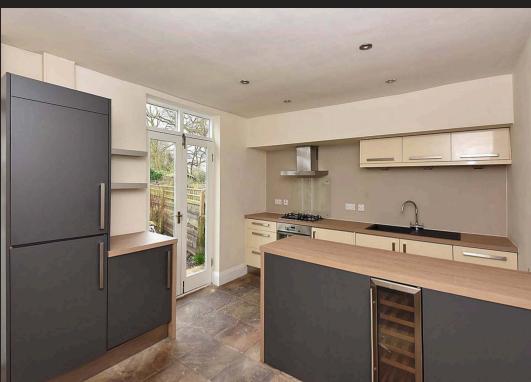

## 6 Wellbank Cottages

Wellbank Lane, Over Peover, Knutsford

A beautifully refurbished period cottage in rural village location, with off-road parking and landscaped rear garden. Features entrance vestibule, oak-floored lounge, contemporary kitchen/breakfast room, French doors to terrace, two double bedrooms, and modern bathroom.

Council Tax band: D

Tenure: Freehold

EPC Energy Efficiency Rating: D

- A charming country cottage in a highly soughtafter village location
- Two good sized double bedrooms and a recently upgraded bathroom
- Modern open plan dining kitchen opening into the rear garden
- Extensive long landscaped garden with additional scope for home office/garden house and vegetable plot
- Driveway parking for one/two cars
- Within easy reach of Knutsford, Alderley Edge and Wilmslow
- No vendor chain