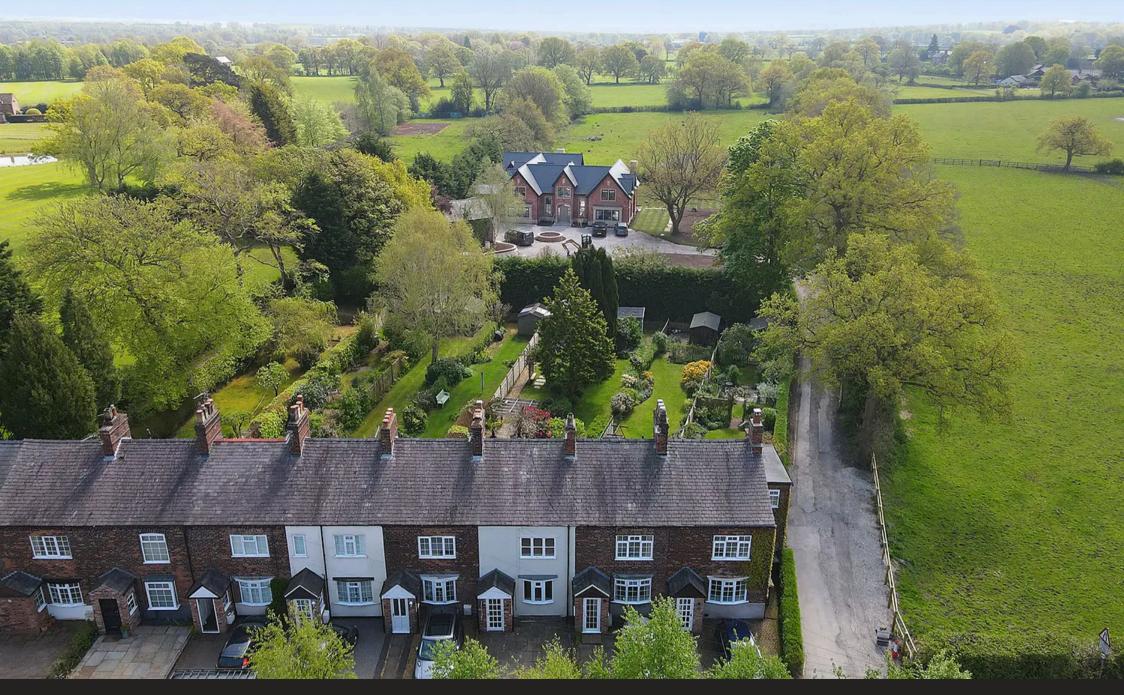

## 6 Wellbank Cottages

Wellbank Lane, Over Peover, Knutsford

A beautifully refurbished period cottage in rural village location, with off-road parking and landscaped rear garden. Features entrance vestibule, oak-floored lounge, contemporary kitchen/breakfast room, French doors to terrace, two double bedrooms, and modern bathroom.

Council Tax band: D

Tenure: Freehold

EPC Energy Efficiency Rating: D

- A charming country cottage in a highly soughtafter village location
- Two good sized double bedrooms and a recently upgraded bathroom
- Modern open plan dining kitchen opening into the rear garden
- Extensive long landscaped garden with additional scope for home office/garden house and vegetable plot
- Driveway parking for one/two cars
- Within easy reach of Knutsford, Alderley Edge and Wilmslow
- No vendor chain