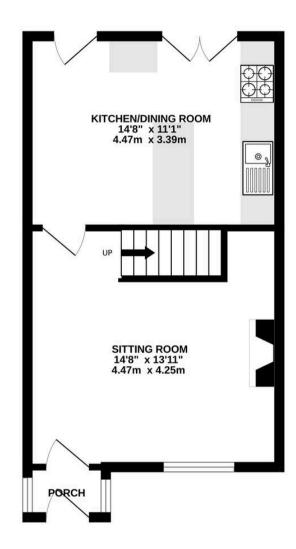

## 6 Wellbank Cottages

Wellbank Lane, Over Peover, Knutsford

A beautifully refurbished period cottage in rural village location, with off-road parking and landscaped rear garden. Features entrance vestibule, oak-floored lounge, contemporary kitchen/breakfast room, French doors to terrace, two double bedrooms, and modern bathroom.

Council Tax band: D

Tenure: Freehold

EPC Energy Efficiency Rating: D

- A charming country cottage in a highly soughtafter village location
- Two good sized double bedrooms and a recently upgraded bathroom
- Modern open plan dining kitchen opening into the rear garden
- Extensive long landscaped garden with additional scope for home office/garden house and vegetable plot
- Driveway parking for one/two cars
- Within easy reach of Knutsford, Alderley Edge and Wilmslow
- No vendor chain