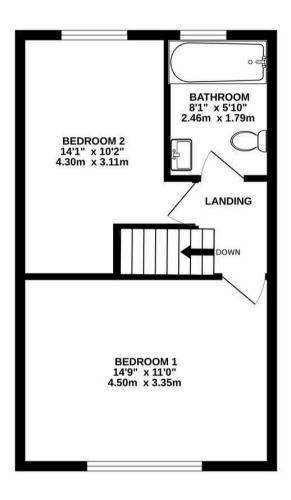

## 6 Wellbank Cottages

Wellbank Lane, Over Peover, Knutsford

A beautifully refurbished period cottage in rural village location, with off-road parking and landscaped rear garden. Features entrance vestibule, oak-floored lounge, contemporary kitchen/breakfast room, French doors to terrace, two double bedrooms, and modern bathroom.

Council Tax band: D

Tenure: Freehold

EPC Energy Efficiency Rating: D

- A charming country cottage in a highly soughtafter village location
- Two good sized double bedrooms and a recently upgraded bathroom
- Modern open plan dining kitchen opening into the rear garden
- Extensive long landscaped garden with additional scope for home office/garden house and vegetable plot
- Driveway parking for one/two cars
- Within easy reach of Knutsford, Alderley Edge and Wilmslow
- No vendor chain