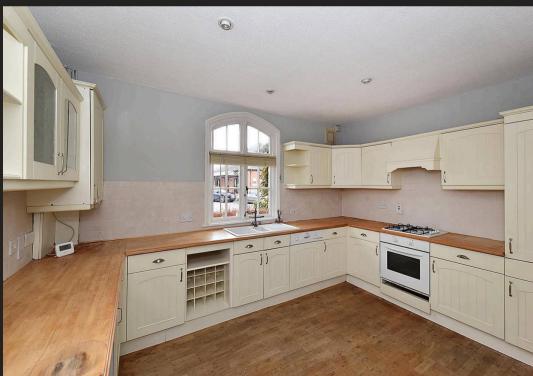

Tenure: Freehold

EPC Energy Efficiency Rating: F

- Attractive period end of terraced house in the middle of the town
- Private driveway and lawned rear garden
- Large double reception room and two bedrooms