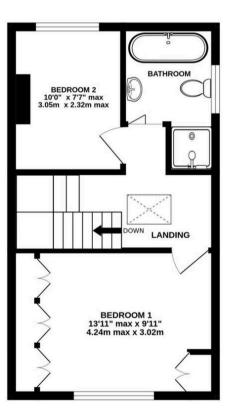

Tenure: Freehold

EPC Energy Efficiency Rating: F

- Attractive period end of terraced house in the middle of the town
- Private driveway and lawned rear garden
- Large double reception room and two bedrooms