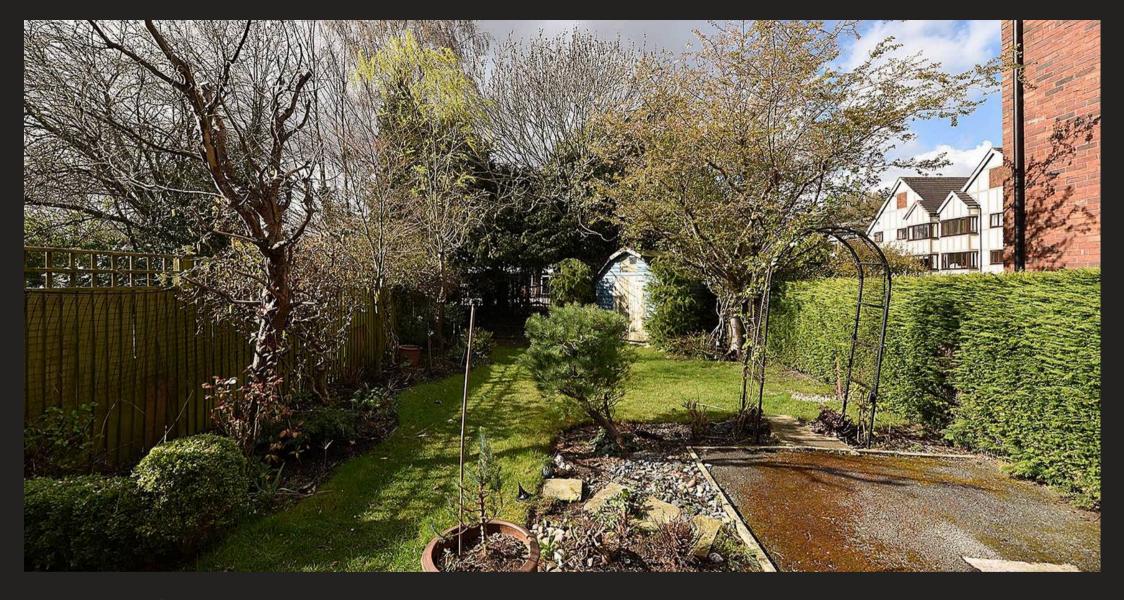

## Knutsford

A very attractive Victorian end of terrace house within a stones throw of Princess Street and the town, enjoying excellent parking on a private driveway and a large lawned rear garden.

Council Tax band: D

Tenure: Freehold

EPC Energy Efficiency Rating: F

- Attractive period end of terraced house in the middle of the town
- Private driveway and lawned rear garden
- Large double reception room and two bedrooms