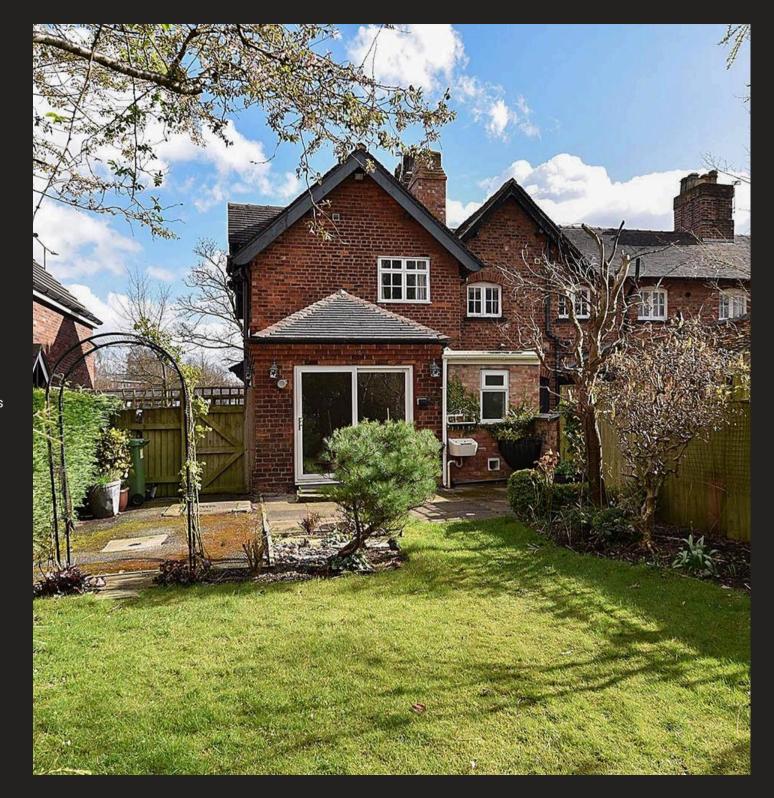

## Knutsford

A very attractive Victorian end of terrace house within a stones throw of Princess Street and the town, enjoying excellent parking on a private driveway and a large lawned rear garden.

Council Tax band: D

Tenure: Freehold

EPC Energy Efficiency Rating: F

- Attractive period end of terraced house in the middle of the town
- Private driveway and lawned rear garden
- Large double reception room and two bedrooms