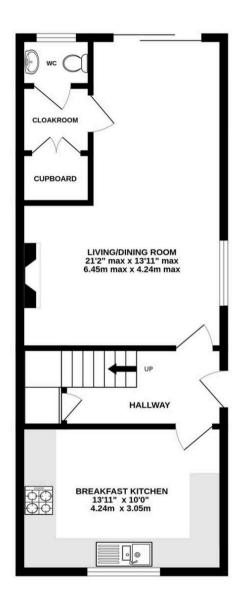

Tenure: Freehold

EPC Energy Efficiency Rating: F

- Attractive period end of terraced house in the middle of the town
- Private driveway and lawned rear garden
- Large double reception room and two bedrooms