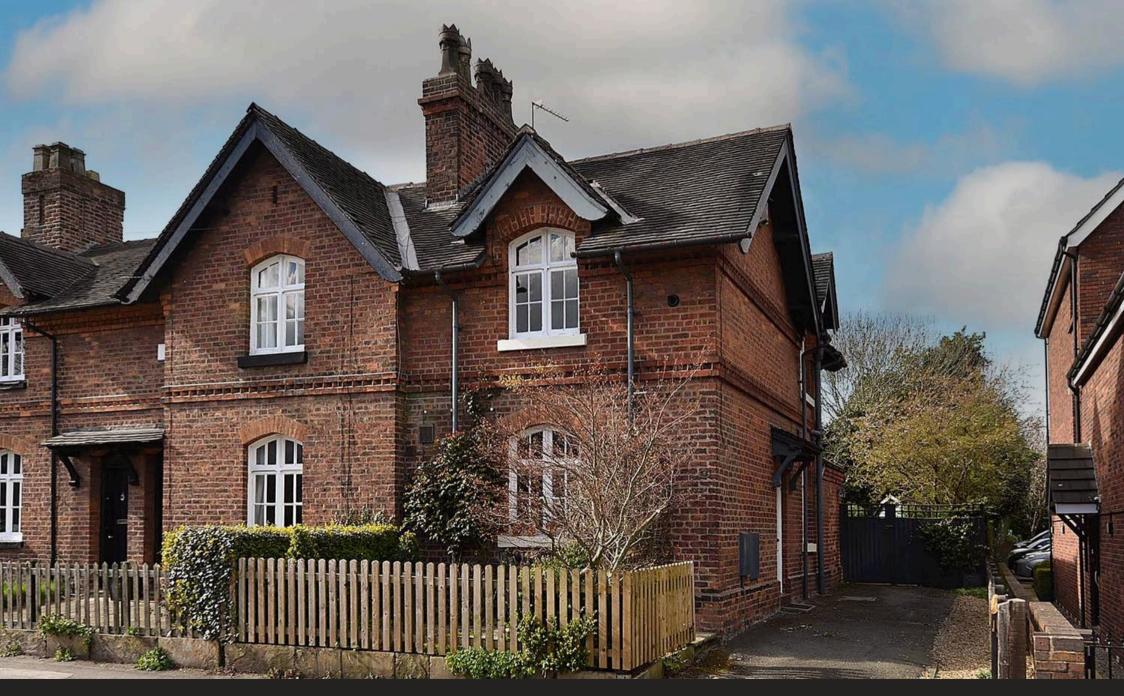

5 Bexton Road, Knutsford - WA16 0EE £375,000

## 5 Bexton Road

## Knutsford

A very attractive Victorian end of terrace house within a stones throw of Princess Street and the town, enjoying excellent parking on a private driveway and a large lawned rear garden.

Council Tax band: D

Tenure: Freehold

EPC Energy Efficiency Rating: F

- Attractive period end of terraced house in the middle of the town
- Private driveway and lawned rear garden
- Large double reception room and two bedrooms