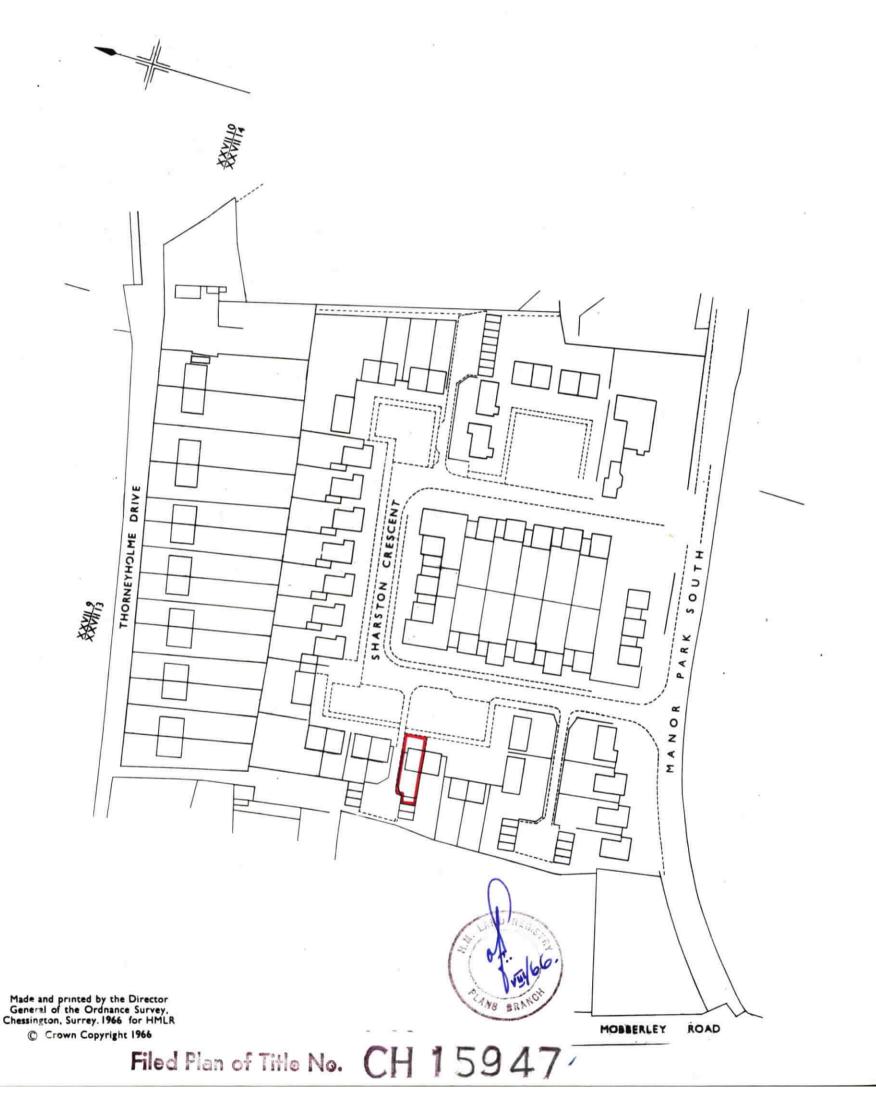

## H. M. LAND REGISTRY

CHESHIRE

SHEET

XXVII 13

SECTION

В

Scale 1/1250

MACCLESFIELD DISTRICT

Enlarged from 1/2500

KNUTSFORD PARISH

This is a print of the view of the title plan obtained from HM Land Registry showing the state of the title plan on 01 April 2025 at 08:25:10. This title plan shows the general position, not the exact line, of the boundaries. It may be subject to distortions in scale. Measurements scaled from this plan may not match measurements between the same points on the ground.

This title is dealt with by HM Land Registry, Birkenhead Office.

© Crown Copyright. Produced by HM Land Registry. Reproduction in whole or in part is prohibited without the prior written permission of Ordnance Survey. Licence Number AC0000851063.