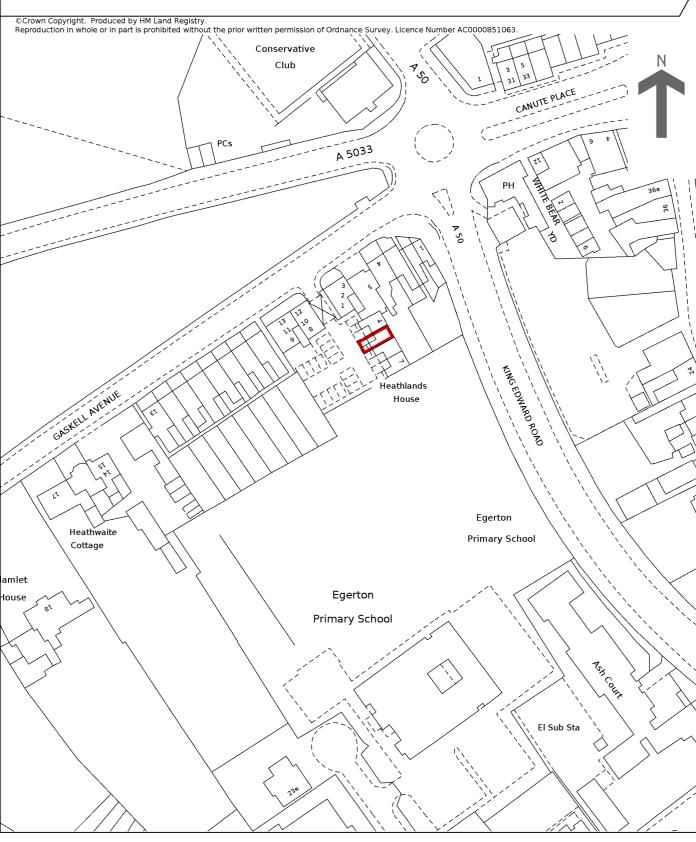

## HM Land Registry Current title plan

Title number **CH471080** Ordnance Survey map reference **SJ7478NE** Scale **1:1250 enlarged from 1:2500** Administrative area **Cheshire East** 

This is a print of the view of the title plan obtained from HM Land Registry showing the state of the title plan on 24 March 2025 at 11:02:17. This title plan shows the general position, not the exact line, of the boundaries. It may be subject to distortions in scale. Measurements scaled from this plan may not match measurements between the same points on the ground.