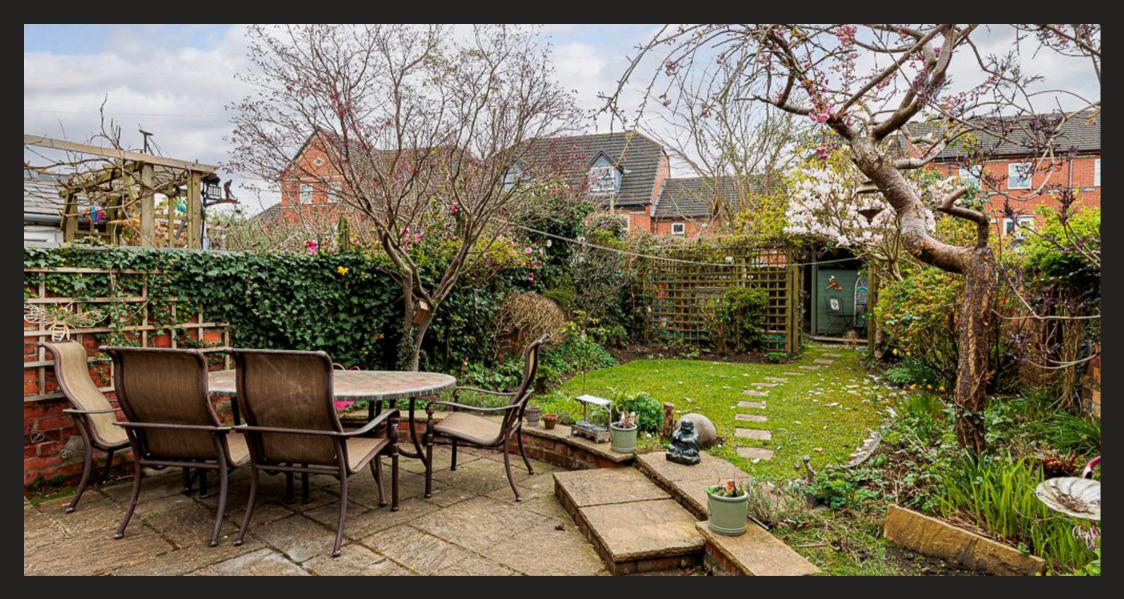

## Knutsford

A spacious, extended and refurbished period family house with charming walled rear garden, situated in a very sought after location in the middle of town, just a few hundred yards from the entrance to Tatton Park and The Heath. <u>Council Tax b</u>and: F