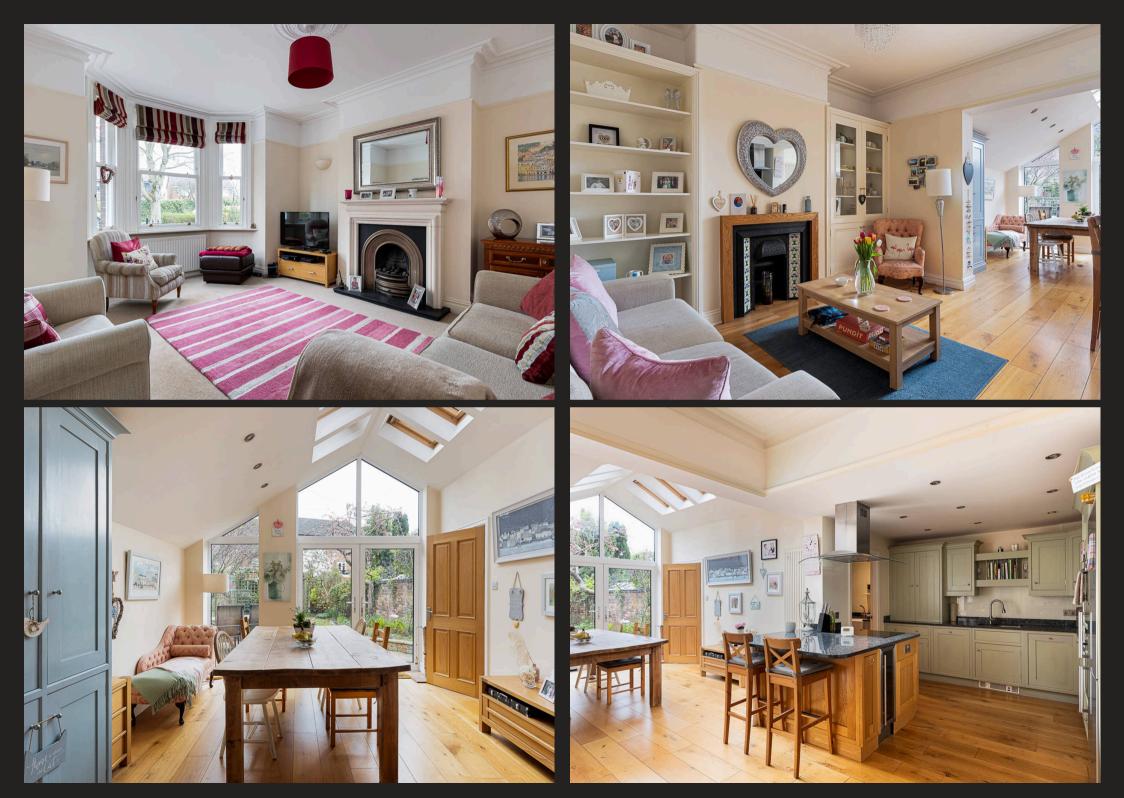

Tenure: Freehold

EPC Energy Efficiency Rating: D

- Spacious, extended period house a stones throw from the Heath and Tatton Park
- Five bedrooms, two bathrooms and three reception rooms
- Large extended open plan kitchen leading onto walled lawned gardens
- Just a few minutes walk to Canute Square and the town