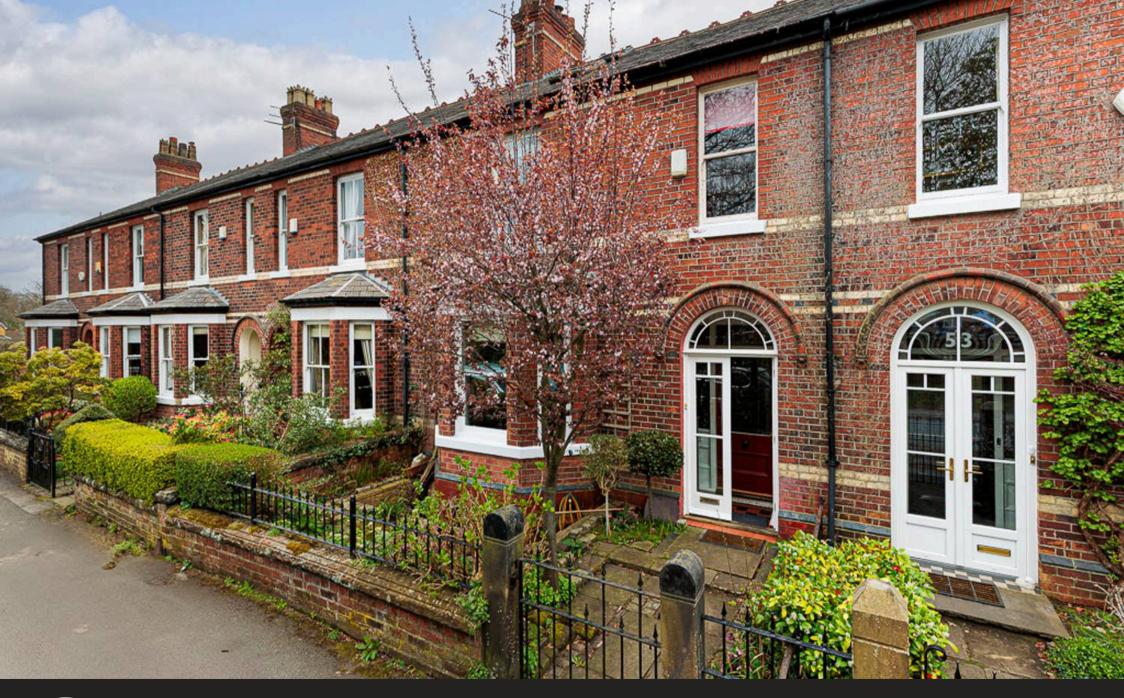

## Knutsford

A spacious, extended and refurbished period family house with charming walled rear garden, situated in a very sought after location in the middle of town, just a few hundred yards from the entrance to Tatton Park and The Heath. <u>Council Tax b</u>and: F

Tenure: Freehold

EPC Energy Efficiency Rating: D

- Spacious, extended period house a stones throw from the Heath and Tatton Park
- Five bedrooms, two bathrooms and three reception rooms
- Large extended open plan kitchen leading onto walled lawned gardens
- Just a few minutes walk to Canute Square and the town