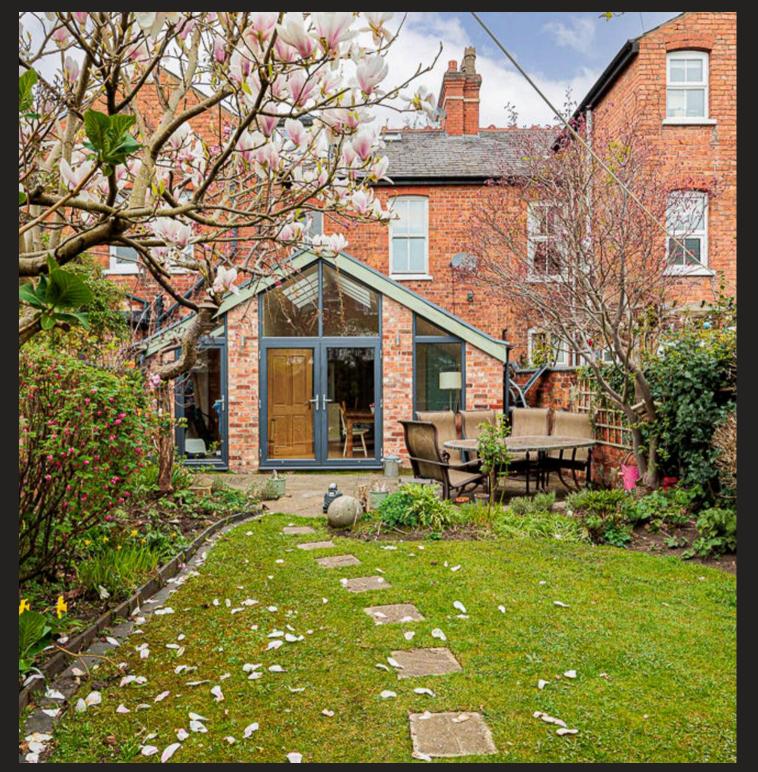

## Knutsford

A spacious, extended and refurbished period family house with charming walled rear garden, situated in a very sought after location in the middle of town, just a few hundred yards from the entrance to Tatton Park and The Heath. <u>Council Tax b</u>and: F

Tenure: Freehold

EPC Energy Efficiency Rating: D

- Spacious, extended period house a stones throw from the Heath and Tatton Park
- Five bedrooms, two bathrooms and three reception rooms
- Large extended open plan kitchen leading onto walled lawned gardens
- Just a few minutes walk to Canute Square and the town