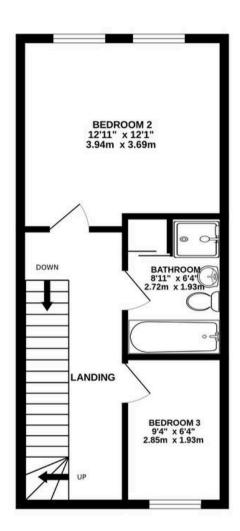

4 4YE £440,000

















## 19 Juliana Way

## Altrincham

A beautiful 3-bed, 2-bath mid-terraced home in Egerton Park development with canal views. High-quality finishes, south-facing garden, off-road parking. Close to amenities and schools.

Council Tax band: C

Tenure: Freehold

EPC Energy Efficiency Rating: B

**EPC Environmental Impact Rating: B** 

- Prime Location: Overlooking the Bridgewater Canal, close to Altrincham, schools, and Metrolink.
- Spacious & Stylish: Three bedrooms, two bathrooms, high-quality finishes.
- Generous Living Area: Large living room, dining kitchen with patio doors.
- Luxury Principal Suite: Entire top floor with en-suite.
- South-Facing Garden: Private, enclosed, with patio and lawn.
- Freehold & Parking: Recently built with off-road parking.









## TOTAL FLOOR AREA: 1165 sq.ft. (108.2 sq.m.) approx.



## Stuart Rushton & Company

Stuart Rushton & Co, 35 King Street - WA16 6DW

01565 757000

enquiries@srushton.co.uk

www.srushton.co.uk



We are not authorised to make or give any representations or warranties in relation to the property either here or elsewhere. We assume no responsibility for any statement that may be made in these particulars, and they do not form part of any offer or contract and must not be relied upon as statements or representation of fact. Any areas, measurements or distances are approximate. The text, photographs and plans are for guidance only. Importantly, it should not be assumed that the property has all necessary planning, building regulations or other consents and we have not tested any services,