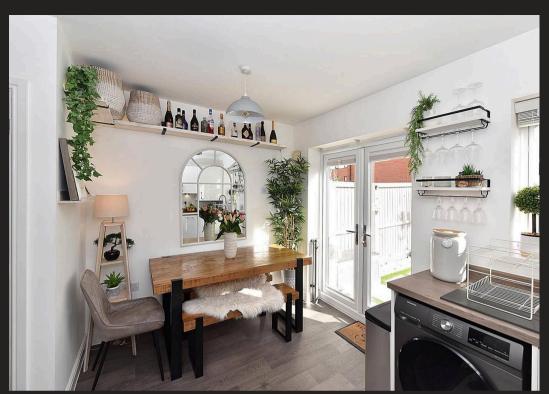

Tenure: Freehold

EPC Energy Efficiency Rating: B

**EPC Environmental Impact Rating: B** 

- Prime Location: Overlooking the Bridgewater Canal, close to Altrincham, schools, and Metrolink.
- Spacious & Stylish: Three bedrooms, two bathrooms, high-quality finishes.
- Generous Living Area: Large living room, dining kitchen with patio doors.
- Luxury Principal Suite: Entire top floor with en-suite.
- South-Facing Garden: Private, enclosed, with patio and lawn.
- Freehold & Parking: Recently built with off-road parking.