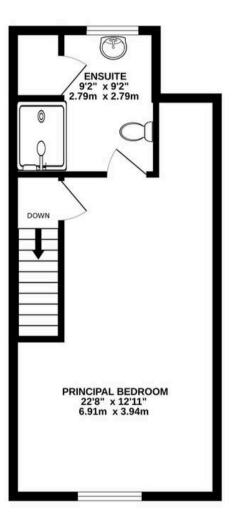

Tenure: Freehold

EPC Energy Efficiency Rating: B

**EPC Environmental Impact Rating: B** 

- Prime Location: Overlooking the Bridgewater Canal, close to Altrincham, schools, and Metrolink.
- Spacious & Stylish: Three bedrooms, two bathrooms, high-quality finishes.
- Generous Living Area: Large living room, dining kitchen with patio doors.
- Luxury Principal Suite: Entire top floor with en-suite.
- South-Facing Garden: Private, enclosed, with patio and lawn.
- Freehold & Parking: Recently built with off-road parking.

## TOTAL FLOOR AREA: 1165 sq.ft. (108.2 sq.m.) approx.