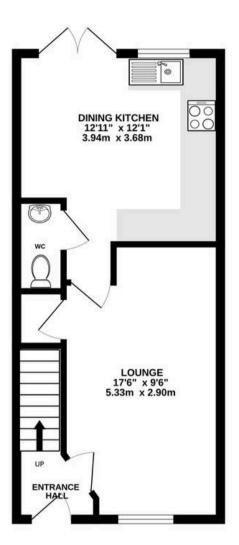

A14 4YE £440,000

















## 19 Juliana Way

## Altrincham

A beautiful 3-bed, 2-bath mid-terraced home in Egerton Park development with canal views. High-quality finishes, south-facing garden, off-road parking. Close to amenities and schools.

Council Tax band: C

Tenure: Freehold

EPC Energy Efficiency Rating: B

**EPC Environmental Impact Rating: B** 

- Prime Location: Overlooking the Bridgewater Canal, close to Altrincham, schools, and Metrolink.
- Spacious & Stylish: Three bedrooms, two bathrooms, high-quality finishes.
- Generous Living Area: Large living room, dining kitchen with patio doors.
- Luxury Principal Suite: Entire top floor with en-suite.
- South-Facing Garden: Private, enclosed, with patio and lawn.
- Freehold & Parking: Recently built with off-road parking.









## TOTAL FLOOR AREA: 1165 sq.ft. (108.2 sq.m.) approx.



## Stuart Rushton & Company

Stuart Rushton & Co, 35 King Street - WA16 6DW

01565 757000

enquiries@srushton.co.uk

www.srushton.co.uk



We are not authorised to make or give any representations or warranties in relation to the property either here or elsewhere. We assume no responsibility for any statement that may be made in these particulars, and they do not form part of any offer or contract and must not be relied upon as statements or representation of fact. Any areas, measurements or distances are approximate. The text, photographs and plans are for guidance only. Importantly, it should not be assumed that the property has all necessary planning, building regulations or other consents and we have not tested any service