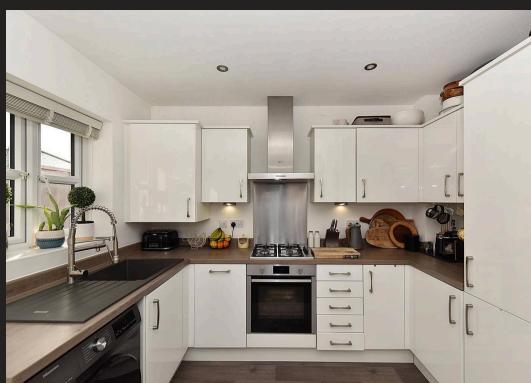

Tenure: Freehold

EPC Energy Efficiency Rating: B

**EPC Environmental Impact Rating: B** 

- Prime Location: Overlooking the Bridgewater Canal, close to Altrincham, schools, and Metrolink.
- Spacious & Stylish: Three bedrooms, two bathrooms, high-quality finishes.
- Generous Living Area: Large living room, dining kitchen with patio doors.
- Luxury Principal Suite: Entire top floor with en-suite.
- South-Facing Garden: Private, enclosed, with patio and lawn.
- Freehold & Parking: Recently built with off-road parking.