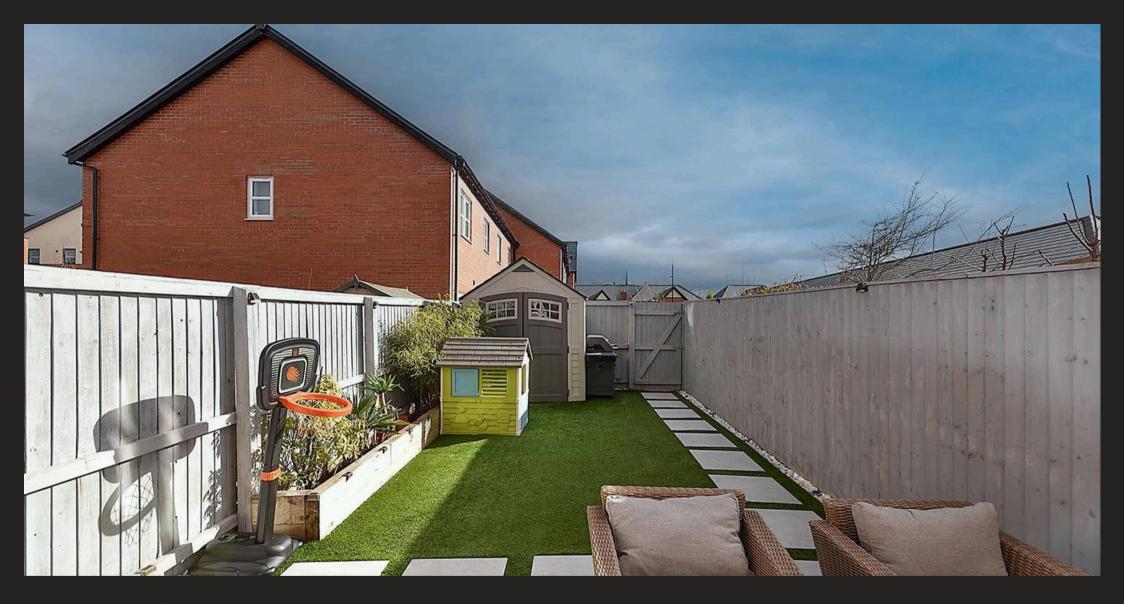

## Altrincham

A beautiful 3-bed, 2-bath mid-terraced home in Egerton Park development with canal views. High-quality finishes, south-facing garden, off-road parking. Close to amenities and schools.

Council Tax band: C

Tenure: Freehold

EPC Energy Efficiency Rating: B

**EPC Environmental Impact Rating: B** 

- Prime Location: Overlooking the Bridgewater Canal, close to Altrincham, schools, and Metrolink.
- Spacious & Stylish: Three bedrooms, two bathrooms, high-quality finishes.
- Generous Living Area: Large living room, dining kitchen with patio doors.
- Luxury Principal Suite: Entire top floor with en-suite.
- South-Facing Garden: Private, enclosed, with patio and lawn.
- Freehold & Parking: Recently built with off-road parking.