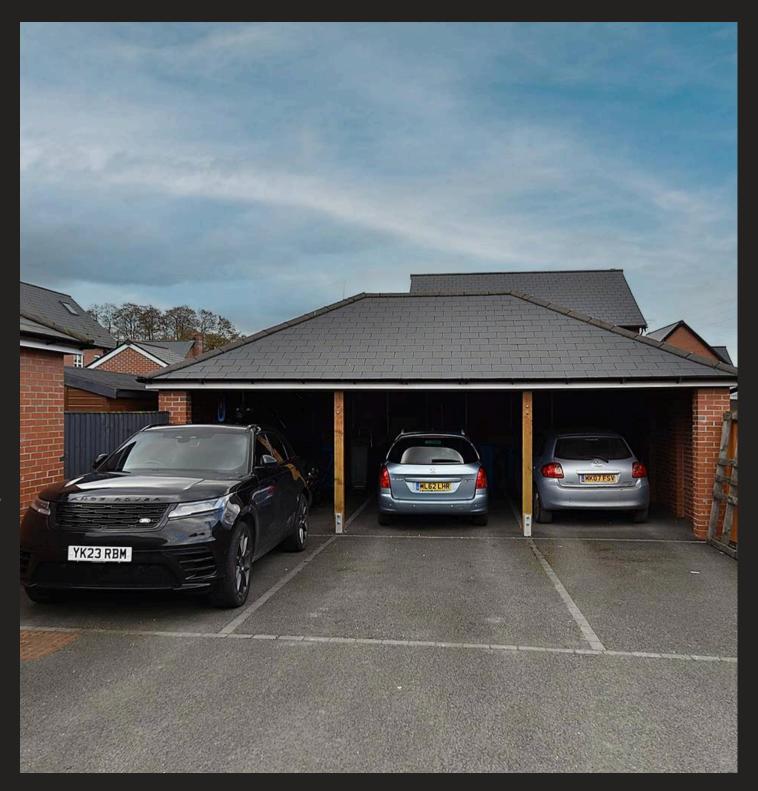

Tenure: Freehold

EPC Energy Efficiency Rating: B

**EPC Environmental Impact Rating: B** 

- Prime Location: Overlooking the Bridgewater Canal, close to Altrincham, schools, and Metrolink.
- Spacious & Stylish: Three bedrooms, two bathrooms, high-quality finishes.
- Generous Living Area: Large living room, dining kitchen with patio doors.
- Luxury Principal Suite: Entire top floor with en-suite.
- South-Facing Garden: Private, enclosed, with patio and lawn.
- Freehold & Parking: Recently built with off-road parking.