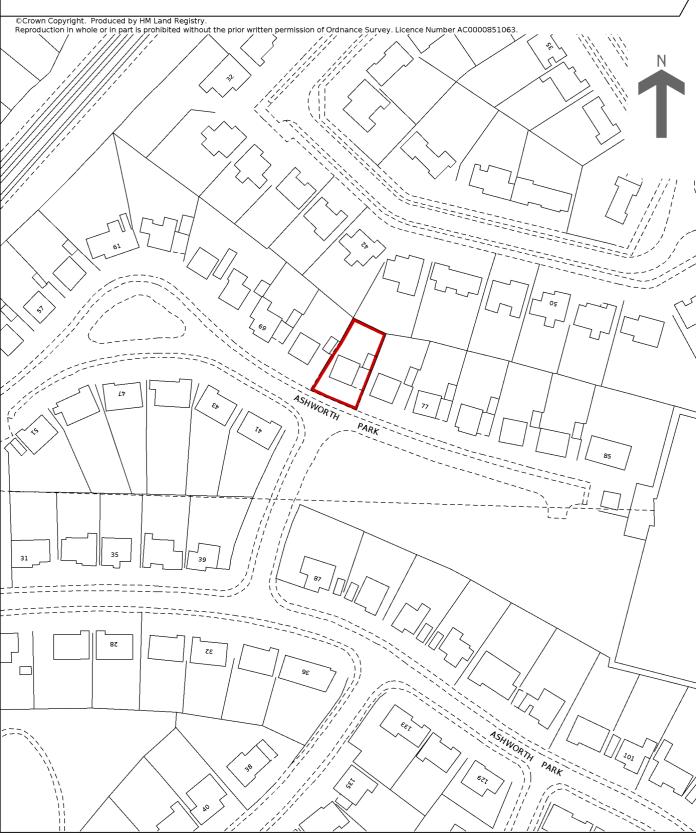

## HM Land Registry Current title plan

Title number CH526871
Ordnance Survey map reference SJ7577NW
Scale 1:1250 enlarged from 1:2500
Administrative area Cheshire East

This is a print of the view of the title plan obtained from HM Land Registry showing the state of the title plan on 17 March 2025 at 17:00:15. This title plan shows the general position, not the exact line, of the boundaries. It may be subject to distortions in scale. Measurements scaled from this plan may not match measurements between the same points on the ground.