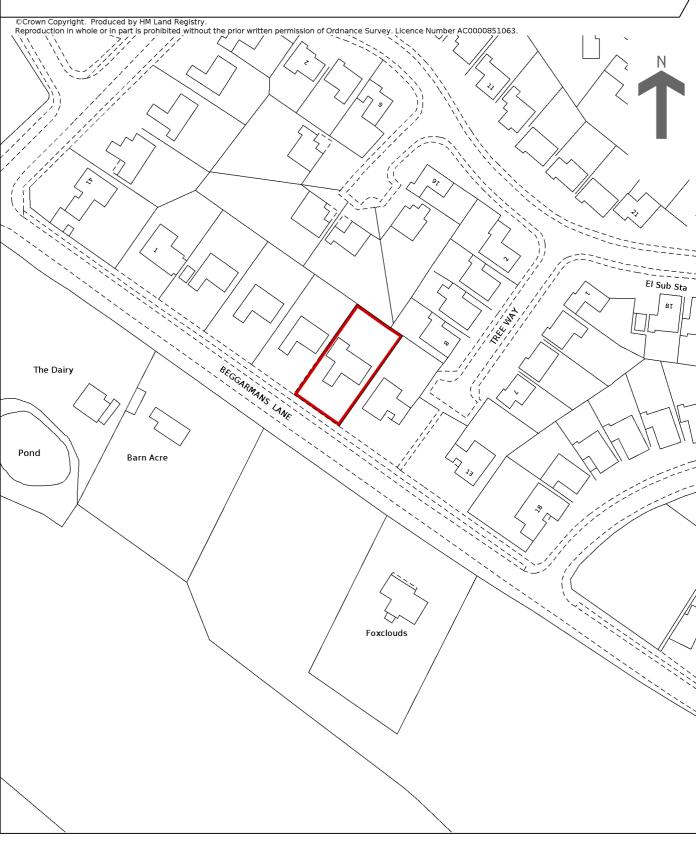

## HM Land Registry Current title plan

Title number **CH575996** Ordnance Survey map reference **SJ7577SW** Scale **1:1250 enlarged from 1:2500** Administrative area **Cheshire East** 

This is a print of the view of the title plan obtained from HM Land Registry showing the state of the title plan on 17 March 2025 at 17:20:30. This title plan shows the general position, not the exact line, of the boundaries. It may be subject to distortions in scale. Measurements scaled from this plan may not match measurements between the same points on the ground.

This title is dealt with by HM Land Registry, Birkenhead Office.