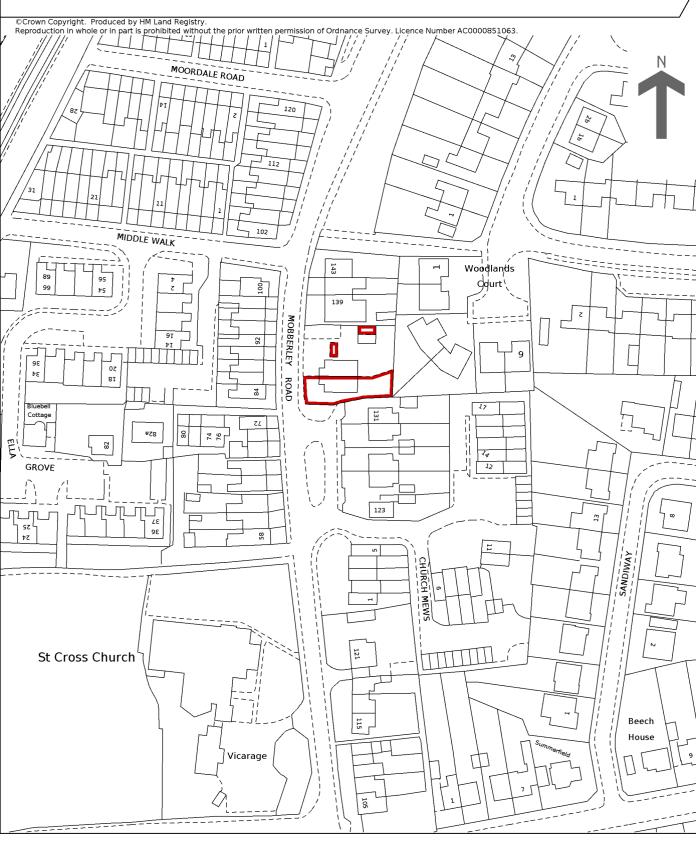

## HM Land Registry Current title plan

Title number CH528470
Ordnance Survey map reference SJ7578NE
Scale 1:1250 enlarged from 1:2500
Administrative area Cheshire East

This is a print of the view of the title plan obtained from HM Land Registry showing the state of the title plan on 03 March 2025 at 18:00:13. This title plan shows the general position, not the exact line, of the boundaries. It may be subject to distortions in scale. Measurements scaled from this plan may not match measurements between the same points on the ground.