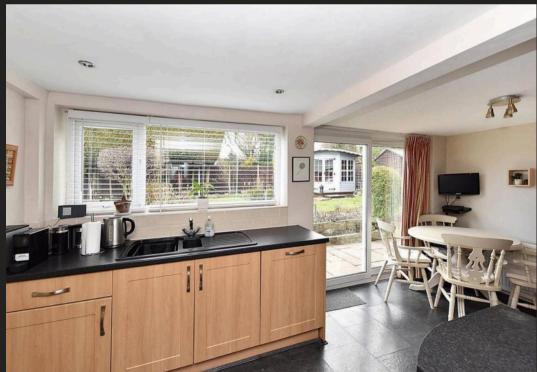

## Knutsford

Nestled in a prime position in Knutsford, this impressive 4-bedroom detached house occupies a superb corner plot offering a rare balance of privacy and sunshine. Boasting a substantial extension, the property provides approximately 1800 square feet of well-appointed living space. The highly flexible layout presents an ideal canvas for modern open plan living, with the accommodation comprising four generously sized bedrooms, three bathrooms, plus a downstairs WC and a utility room for added convenience.

Council Tax band: F

Tenure: Freehold

EPC Energy Efficiency Rating: D

- Superb corner plot position with great privacy and sunshine
- Substantially extended accommodation totalling to around 1800 square feet
- Highly flexible layout with great potential for modern open plan living
- Four good bedrooms and three bathrooms, plus a downstairs
   WC and utility room
- Prime Knutsford position, just a few minutes walk from Bexton
   Primary School
- A wonderful family home with great scope for the future