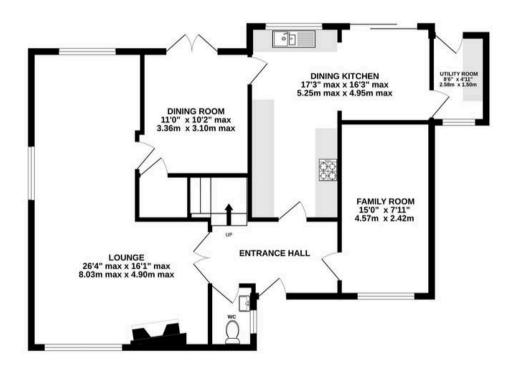

GROUND FLOOR 934 sq.ft. (86.8 sq.m.) approx.

1ST FLOOR 905 sq.ft. (84.1 sq.m.) approx.

## TOTAL FLOOR AREA: 1839 sq.ft. (170.8 sq.m.) approx.

Whilst every attempt has been made to ensure the accuracy of the floorplan contained here, measurements of doors, windows, rooms and any other items are approximate and no responsibility is taken for any error, omission or mis-statement. This plan is for illustrative purposes only and should be used as such by any prospective purchaser. The services, systems and appliances shown have not been tested and no guarantee as to their operability or efficiency can be given.