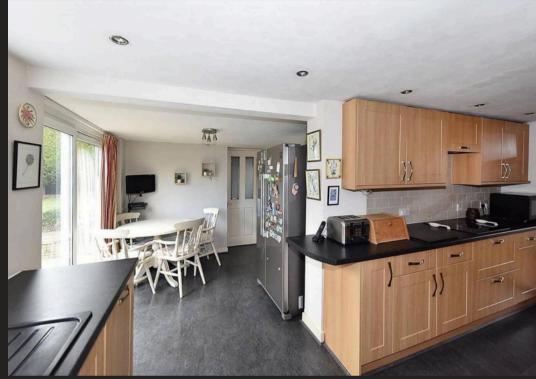

## Knutsford

Nestled in a prime position in Knutsford, this impressive 4-bedroom detached house occupies a superb corner plot offering a rare balance of privacy and sunshine. Boasting a substantial extension, the property provides approximately 1800 square feet of well-appointed living space. The highly flexible layout presents an ideal canvas for modern open plan living, with the accommodation comprising four generously sized bedrooms, three bathrooms, plus a downstairs WC and a utility room for added convenience.

Council Tax band: F

Tenure: Freehold

EPC Energy Efficiency Rating: D

- Superb corner plot position with great privacy and sunshine
- Substantially extended accommodation totalling to around 1800 square feet
- Highly flexible layout with great potential for modern open plan living
- Four good bedrooms and three bathrooms, plus a downstairs
   WC and utility room
- Prime Knutsford position, just a few minutes walk from Bexton
   Primary School
- A wonderful family home with great scope for the future