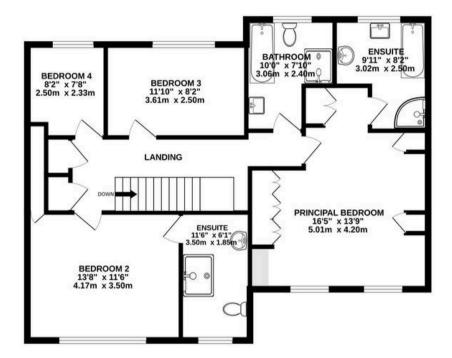

GROUND FLOOR 934 sq.ft. (86.8 sq.m.) approx.

1ST FLOOR 905 sq.ft. (84.1 sq.m.) approx.

## TOTAL FLOOR AREA: 1839 sq.ft. (170.8 sq.m.) approx.

Whilst every attempt has been made to ensure the accuracy of the floorplan contained here, measurements of doors, windows, rooms and any other items are approximate and no responsibility is taken for any error, omission or mis-statement. This plan is for illustrative purposes only and should be used as such by any prospective purchaser. The services, systems and appliances shown have not been tested and no guarantee as to their operability or efficiency can be given.