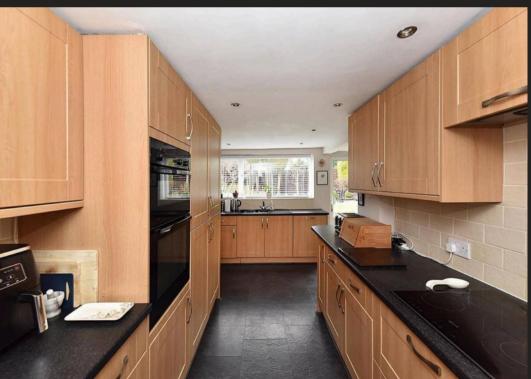

## Knutsford

Nestled in a prime position in Knutsford, this impressive 4-bedroom detached house occupies a superb corner plot offering a rare balance of privacy and sunshine. Boasting a substantial extension, the property provides approximately 1800 square feet of well-appointed living space. The highly flexible layout presents an ideal canvas for modern open plan living, with the accommodation comprising four generously sized bedrooms, three bathrooms, plus a downstairs WC and a utility room for added convenience.

Council Tax band: F

Tenure: Freehold

EPC Energy Efficiency Rating: D

- Superb corner plot position with great privacy and sunshine
- Substantially extended accommodation totalling to around 1800 square feet
- Highly flexible layout with great potential for modern open plan living
- Four good bedrooms and three bathrooms, plus a downstairs
   WC and utility room
- Prime Knutsford position, just a few minutes walk from Bexton
   Primary School
- A wonderful family home with great scope for the future