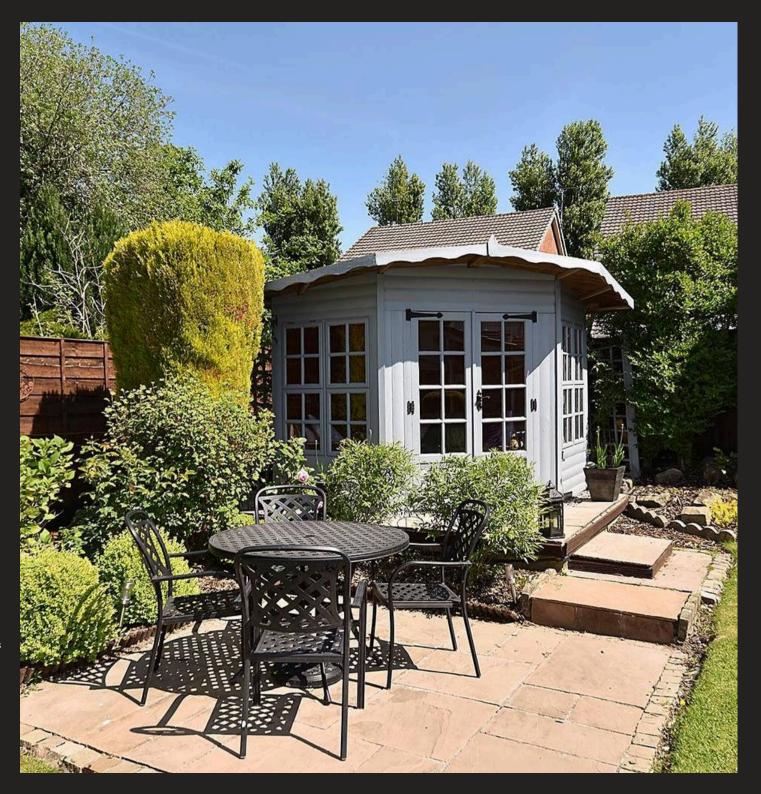

## Knutsford

Nestled in a prime position in Knutsford, this impressive 4bedroom detached house occupies a superb corner plot offering a rare balance of privacy and sunshine. Boasting a substantial extension, the property provides approximately 1800 square feet of well-appointed living space. The highly flexible layout presents an ideal canvas for modern open plan living, with the accommodation comprising four generously sized bedrooms, three bathrooms, plus a downstairs WC and a utility room for added convenience.

Situated just a stone's throw away from Bexton Primary School, this residence is perfectly positioned for families seeking convenience and quality education. This home promises a wonderful family living experience with great potential for the future, allowing for personalisation and expansion to suit evolving needs.

Council Tax band: F

Tenure: Freehold

EPC Energy Efficiency Rating: D

- Superb corner plot position with great privacy and sunshine
- Substantially extended accommodation totalling to around 1800 square feet
- Highly flexible layout with great potential for modern open plan living
- Four good bedrooms and three bathrooms, plus a downstairs WC and utility room
- Prime Knutsford position, just a few minutes walk from Bexton Primary School
- A wonderful family home with great scope for the future