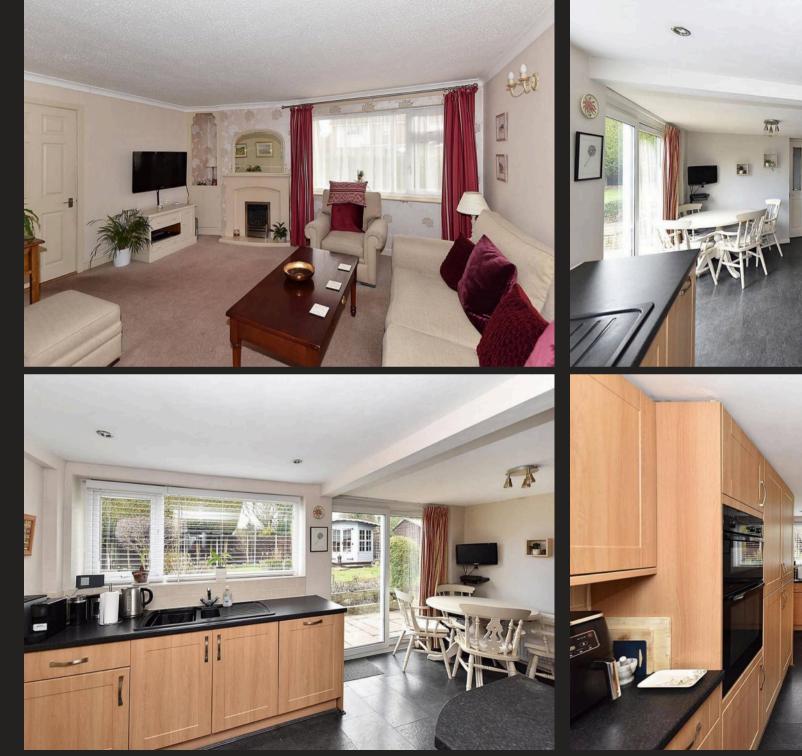

## Knutsford

Nestled in a prime position in Knutsford, this impressive 4bedroom detached house occupies a superb corner plot offering a rare balance of privacy and sunshine. Boasting a substantial extension, the property provides approximately 1800 square feet of well-appointed living space. The highly flexible layout presents an ideal canvas for modern open plan living, with the accommodation comprising four generously sized bedrooms, three bathrooms, plus a downstairs WC and a utility room for added convenience.

Council Tax band: F

Tenure: Freehold

EPC Energy Efficiency Rating: D

- Superb corner plot position with great privacy and sunshine
- Substantially extended accommodation totalling to around 1800 square feet
- Highly flexible layout with great potential for modern open plan living
- Four good bedrooms and three bathrooms, plus a downstairs WC and utility room
- Prime Knutsford position, just a few minutes walk from Bexton Primary School
- A wonderful family home with great scope for the future