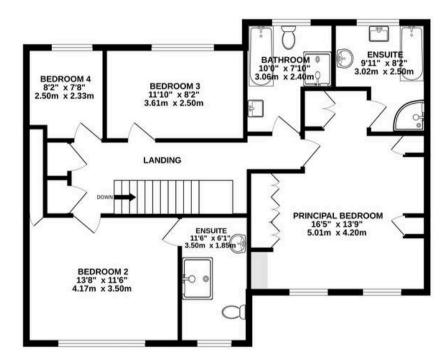

**GROUND FLOOR** 

934 sq.ft. (86.8 sq.m.) approx.

## TOTAL FLOOR AREA : 1839 sq.ft. (170.8 sq.m.) approx.

Whilst every attempt has been made to ensure the accuracy of the floorplan contained here, measurements of doors, windows, rooms and any other items are approximate and no responsibility is taken for any error, omission or mis-statement. This plan is for illustrative purposes only and should be used as such by any prospective purchaser. The services, systems and appliances shown have not been tested and no guarantee as to their operability or efficiency can be given. Made with Metropix ©2025