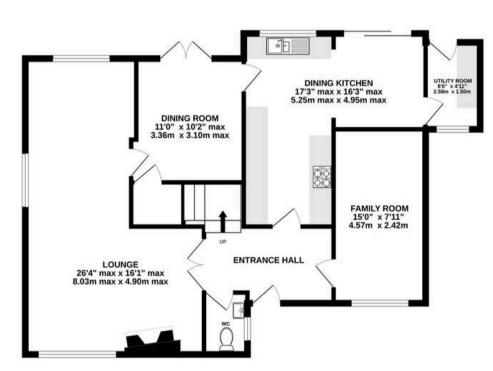

**GROUND FLOOR** 

934 sq.ft. (86.8 sq.m.) approx.

## TOTAL FLOOR AREA : 1839 sq.ft. (170.8 sq.m.) approx.

Whilst every attempt has been made to ensure the accuracy of the floorplan contained here, measurements of doors, windows, rooms and any other items are approximate and no responsibility is taken for any error, omission or mis-statement. This plan is for illustrative purposes only and should be used as such by any prospective purchaser. The services, systems and appliances shown have not been tested and no guarantee as to their operability or efficiency can be given. Made with Metropix ©2025