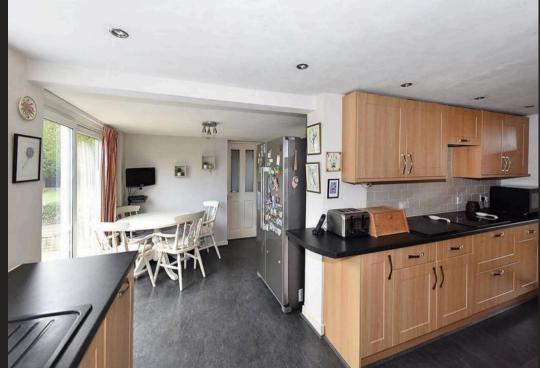

## Knutsford

Nestled in a prime position in Knutsford, this impressive 4bedroom detached house occupies a superb corner plot offering a rare balance of privacy and sunshine. Boasting a substantial extension, the property provides approximately 1800 square feet of well-appointed living space. The highly flexible layout presents an ideal canvas for modern open plan living, with the accommodation comprising four generously sized bedrooms, three bathrooms, plus a downstairs WC and a utility room for added convenience.

Council Tax band: F

Tenure: Freehold

EPC Energy Efficiency Rating: D

- Superb corner plot position with great privacy and sunshine
- Substantially extended accommodation totalling to around 1800 square feet
- Highly flexible layout with great potential for modern open plan living
- Four good bedrooms and three bathrooms, plus a downstairs WC and utility room
- Prime Knutsford position, just a few minutes walk from Bexton Primary School
- A wonderful family home with great scope for the future