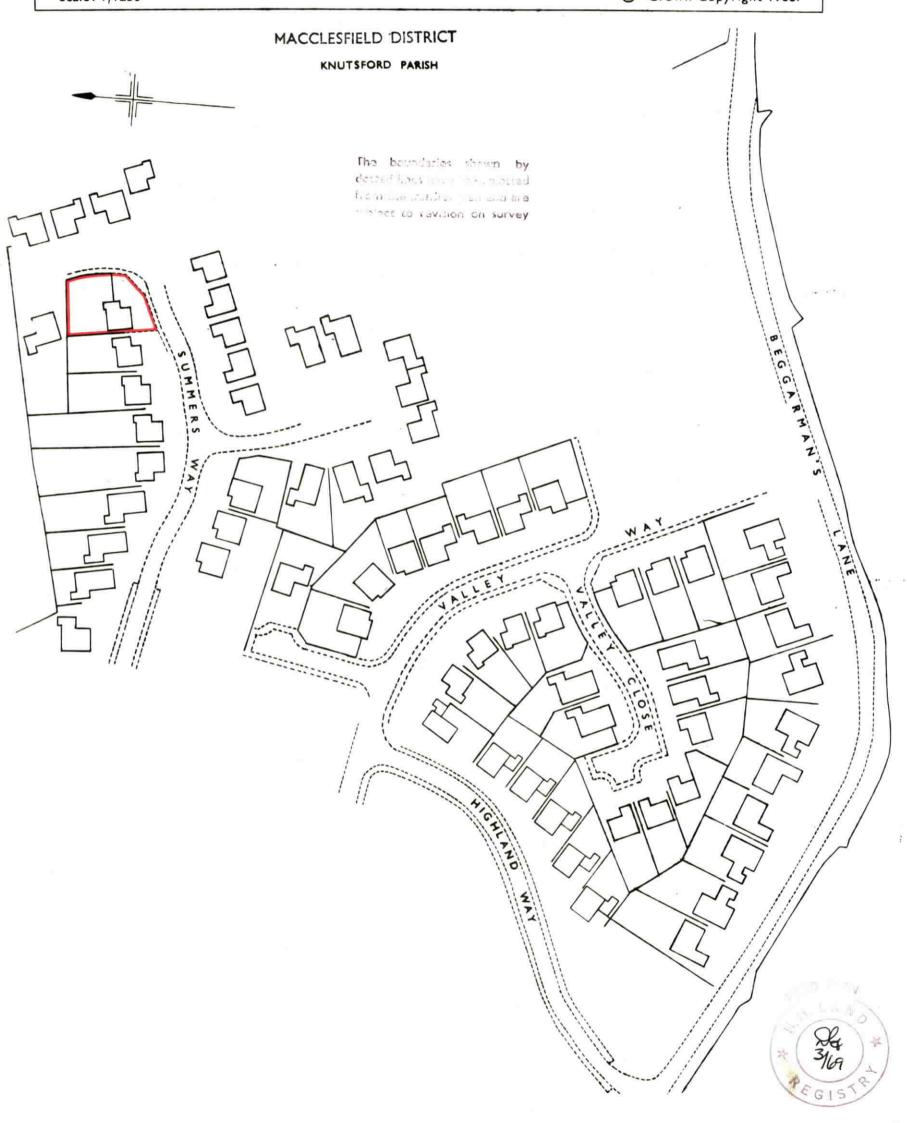

| H.M. LAND REGISTRY |  |         | CH 43769   |               |
|--------------------|--|---------|------------|---------------|
|                    |  |         |            |               |
| CHESHIRE           |  | SJ 7577 | В          |               |
| Scale: 1/1250      |  |         | © Crown Co | pyright 1968. |

This is a print of the view of the title plan obtained from HM Land Registry showing the state of the title plan on 11 March 2025 at 08:37:56. This title plan shows the general position, not the exact line, of the boundaries. It may be subject to distortions in scale. Measurements scaled from this plan may not match measurements between the same points on the ground.

This title is dealt with by HM Land Registry, Birkenhead Office.

© Crown Copyright. Produced by HM Land Registry. Reproduction in whole or in part is prohibited without the prior written permission of Ordnance Survey. Licence Number AC0000851063.