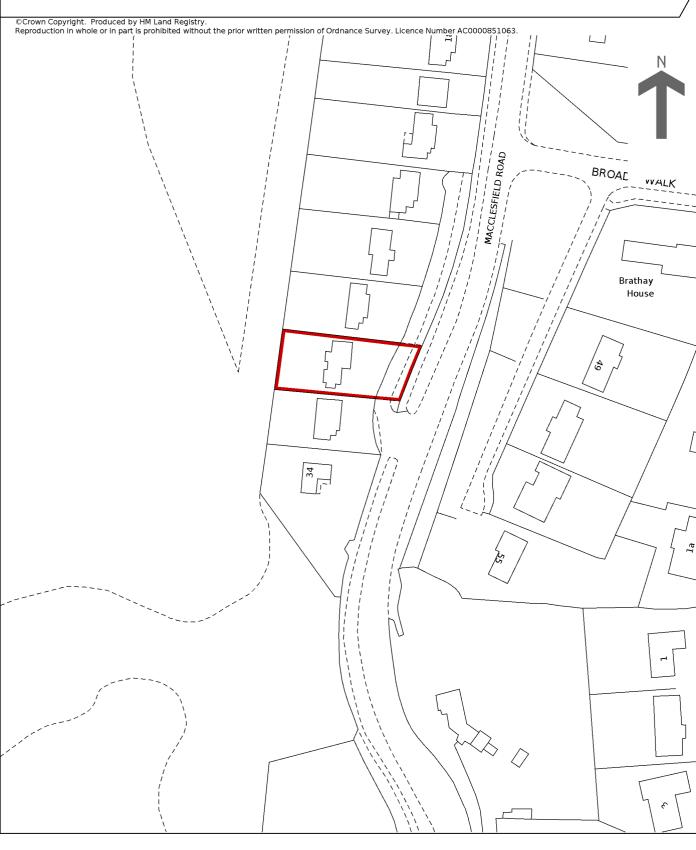

## HM Land Registry Current title plan

Title number **CH598084** Ordnance Survey map reference **SJ8976SE** Scale **1:1250 enlarged from 1:2500** Administrative area **Cheshire East** 

This is a print of the view of the title plan obtained from HM Land Registry showing the state of the title plan on 08 March 2025 at 11:35:22. This title plan shows the general position, not the exact line, of the boundaries. It may be subject to distortions in scale. Measurements scaled from this plan may not match measurements between the same points on the ground.